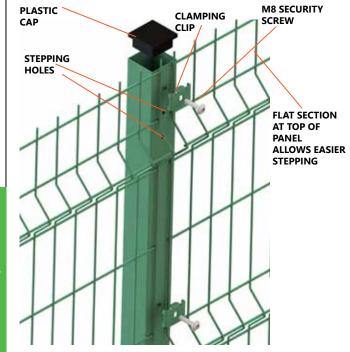

#### **Features:**

- ▶ Compliant to BS 1722 Pt. 14
- ▶ Available from stock
- ▶ M8 Security fixings
- ▶ Top flat section of panel allows easier stepping of mesh
- ▶ Standard colours GREEN RAL 6005 + BLACK RAL 9005 available from stock
- ▶ Other colours available to order