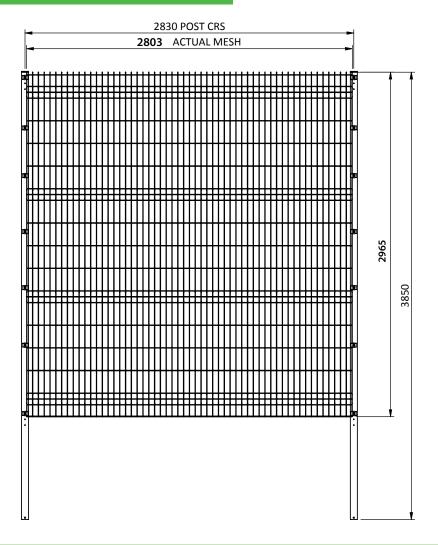

## **PANEL**

| Heights       | 3000mm                                    |
|---------------|-------------------------------------------|
| Wire Diameter | 4mm verticals & 5mm horizontals (nominal) |
| Aperture Size | 195 x 50mm                                |
| Panel Width   | 2803mm                                    |

## **POSTS**

| Post Size    | 60 x 60 SHS |
|--------------|-------------|
| Post Centres | 2830mm      |

| <b>Pressing View</b> | Top Section View |  |
|----------------------|------------------|--|
| 40                   | 195 60 100       |  |
| 4                    |                  |  |