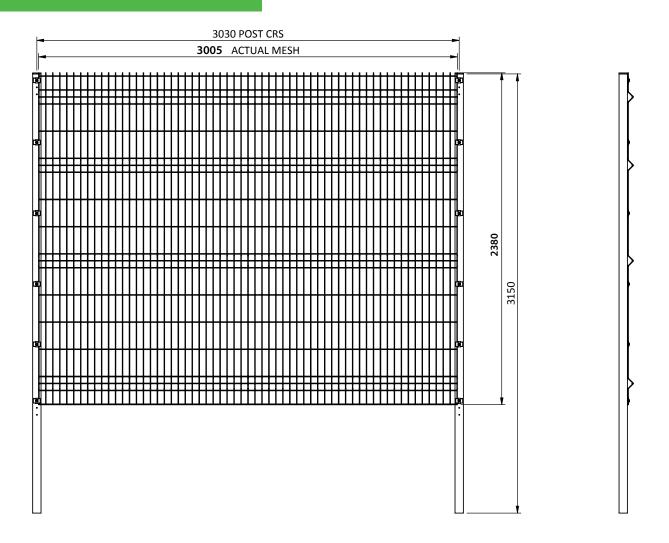

### **PANEL**

| Heights       | 2400mm                                    |
|---------------|-------------------------------------------|
| Wire Diameter | 4mm verticals & 5mm horizontals (nominal) |
| Aperture Size | 195 x 50mm                                |
| Panel Width   | 3005mm                                    |

### **POSTS**

| Post Size    | 60 x 60 SHS |
|--------------|-------------|
| Post Centres | 3030mm      |

| ressing View | <b>Top Section View</b> |  |
|--------------|-------------------------|--|
| 40           | 195 60 100              |  |