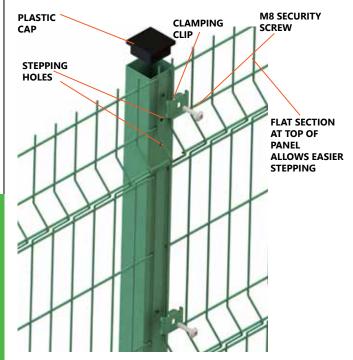

#### **Features:**

- ▶ Compliant to BS 1722 Pt. 14
- ▶ Available from stock
- ▶ Base-plated post option from stock
- ► M8 Security fixings
- Top flat section of panel allows easier stepping of mesh
- ▶ Standard colours GREEN RAL 6005 + BLACK RAL 9005 available from stock
- ▶ Other colours available to order

### **POSTS**

| Post Size    | 60 x 60 SHS |
|--------------|-------------|
| Post Centres | 3030mm      |

| ressing View | <b>Top Section View</b> |  |
|--------------|-------------------------|--|
| 40           | 195 60 100              |  |