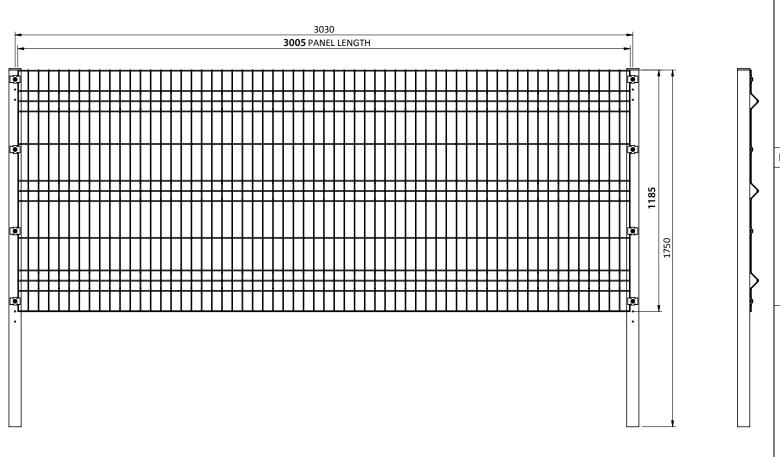

## **PANEL**

| Heights       | 1200mm                                    |  |
|---------------|-------------------------------------------|--|
| Wire Diameter | 4mm verticals & 5mm horizontals (nominal) |  |
| Aperture Size | 180/160 x 50mm                            |  |
| Panel Width   | 3005mm                                    |  |

## **POSTS**

| Post Size    | 60 x 60 SHS |
|--------------|-------------|
| Post Centres | 3030mm      |

| Pressing View | <b>Top Section View</b> |  |
|---------------|-------------------------|--|
| 40            | 001 00 100 500          |  |
|               | 180                     |  |