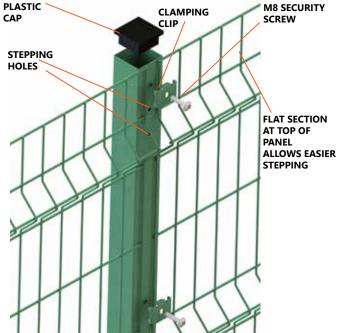

#### **Features:**

- ▶ Compliant to BS 1722 Pt. 14
- ▶ Available from stock
- ► M8 Security fixings
- ▶ Top flat section of panel allows easier stepping of mesh
- ▶ Standard colours GREEN RAL 6005 + BLACK RAL 9005 available from stock
- ▶ Other colours available to order