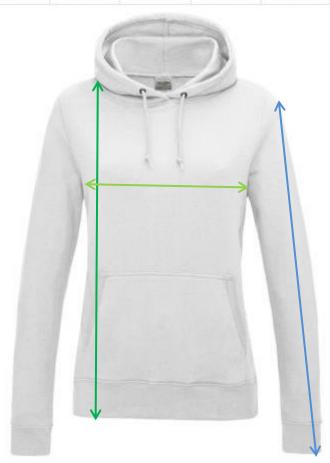

## JH001F - Girlie College Hoodie

## JH001F - Girlie College Hoodie

| MEASUREMENTS     | XS/8 | S/10 | M/12 | L/14 | XL/16 | XXL/18 |
|------------------|------|------|------|------|-------|--------|
| <→ 1/2 CHEST     | 47cm | 50cm | 53cm | 56cm | 59cm  | 62cm   |
| → BODY LENGTH    | 64cm | 66cm | 68cm | 70cm | 72cm  | 74cm   |
| <→ SLEEVE LENGTH | 62cm | 63cm | 64cm | 65cm | 66cm  | 67cm   |