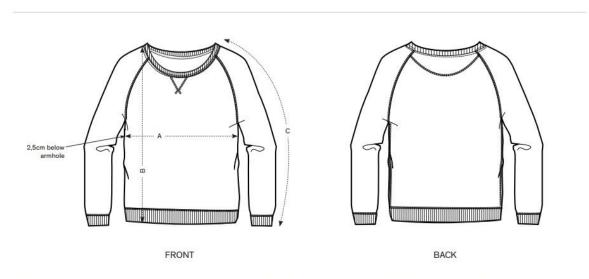

## Sizing information:

All our woman sweaters are available in standard sizes S-XL (European Standards). In order to be of service to you, you can find the specific dimensions of our articles in the tables below. If you have any questions on this subject, please contact us through the contact page.

|   | SIZES                          | XXS  | XS    | S  | М    | L    | XL | XXL  |
|---|--------------------------------|------|-------|----|------|------|----|------|
| A | Half Chest 2,5cm below armhole | 43   | 45,5  | 48 | 51   | 54   | 57 | 60   |
| В | Body Length (from HPS)         | 60   | 62    | 64 | 66   | 68   | 69 | 70   |
| с | Sleeve length                  | 68,5 | 69,75 | 71 | 72,5 | 73,7 | 75 | 76,2 |