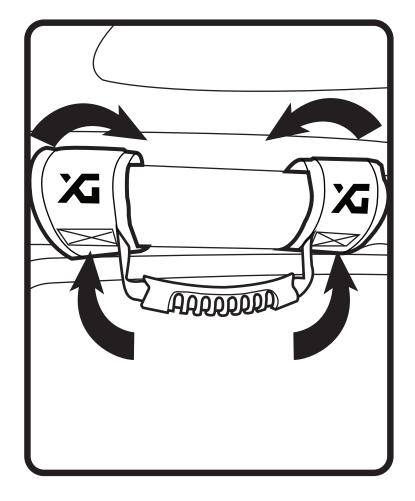

& JT

### **CONTENTS:**

**2** Grab Handles





#### **SCAN FOR INSTRUCTIONAL VIDEO:**



Scan the QR code with your smartphone and it will take you to the link below:

https://qrgo.page.link/yYQYH

### **INSTALLATION TIME & SKILL LEVEL:**



5-10 minutes, Skill Level 01

#### **WARNING!**

End user responsible for securing grab handles in place before operating vehicle. Do not use grab handles for vehicle recovery or as a tie-down for cargo. Grab handles are for entering and exiting vehicle only.

## **STEP 01:**

Sitting in vehicle, thread one side of handle attachment between sportsbar and roof as shown with XG logo facing inward. Push through as far as possible and attach other end. Repeat for opposite side.



## **STEP 02:**

Spin attachments around until handle looks like picture