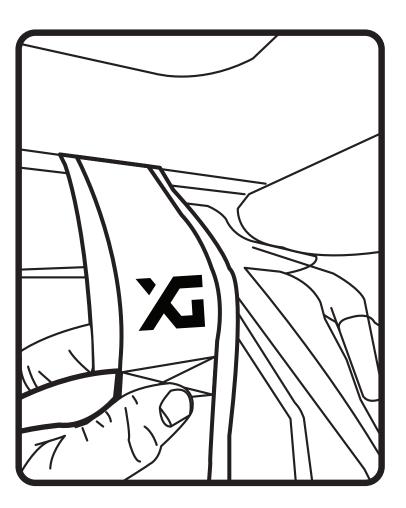

## **STEP 01:**

Sitting in vehicle, thread one side of handle attachment between sportsbar and roof as shown with XG logo facing inward. Push through as far as possible and attach other end. Repeat for opposite side.