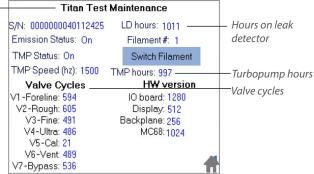

#### RECORD MAINTENANCE DATA

Maintain quality control through maintenance data includina valve cycles, hours on leak detector, and turbopump hours.

TitanTest™ Maintenance Screen