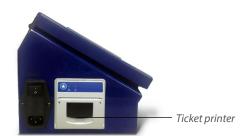

| TCM50 SPECIFICATIONS      |                                                          |                                               |  |
|---------------------------|----------------------------------------------------------|-----------------------------------------------|--|
| COMPONENT                 | DESCRIPTION                                              |                                               |  |
| OPERATOR INTERFACE        | 3.5" Color Touchscreen Display                           |                                               |  |
| LEAK DETECTOR INTERFACE   | Serial (RS232)                                           |                                               |  |
| ETHERNET INTERFACE        | Wired (Wireless, optional)                               |                                               |  |
| BARCODE SCANNER INTERFACE | Serial, 9 pin D-sub (Barcode Scanner Sold Separately)    |                                               |  |
| OPTIONAL TICKET PRINTER   | 2.5" wide Thermal Transfer                               |                                               |  |
| DATA LOGGING              | Configuration<br>Options                                 |                                               |  |
|                           | Storage and Access                                       | Onboard SD Card or Web Page                   |  |
|                           | Data Format                                              | .csv file (compatible with Excel)             |  |
|                           | Data Fields<br>Available                                 | Date/Time, Leak Rate, Operator, Serial Number |  |
| WEB PAGE INTERFACE        | TitanTest™ information, Data log access, and Maintenance |                                               |  |
| POWER                     | 90-250 VAC, 50/60 Hz, 250 Watts. IEC C13 connection      |                                               |  |
| DIMENSIONS                | 7.5" H x 8" W x 8" D with sloped front                   |                                               |  |

TCM50 detail

TCM50 I/O ports

TCM50-PT

| TCM50 ORDERING GUIDE                                                   |             |  |  |
|------------------------------------------------------------------------|-------------|--|--|
| DESCRIPTION                                                            | PART NUMBER |  |  |
| TitanTest™ Communication Module with Data Logging / Ethernet           | TCM50       |  |  |
| TitanTest™ Communication Module with Data Logging / Ethernet / Printer | TCM50-PT    |  |  |
| Barcode Reader for TitanTest™ Communication Module                     | TCM-BC      |  |  |
| WiFi Adapter for TitanTest™ Communication Module                       | TCM-WIFI    |  |  |