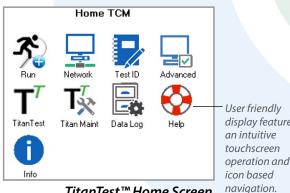

#### **INTERFACE FEATURES**

- 3.5" Color Touchscreen
- · Wired or Wi-Fi
- Manual logging of test data or barcode scanner option
- 2.5" wide thermal transfer printer option

TitanTest™ Home Screen

display features