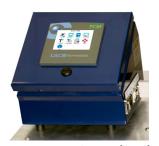

The TitanTest™ Communication Module (TCM) adds powerful communication and data logging features to your TitanTest™ helium leak detector. The TCM is a small interface module packaged in a NEMA enclosure which includes a color touch screen interface, microprocessor, wired ethernet interface, data storage, web server, and serial barcode scanner interface.

TitanTest™ TW28-CPX44 with TCM50-PT

# **COMMUNICATION MODULE**

TCM50