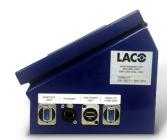

TCM50 detail

TCM50 I/O ports

TCM50-PT

| TCM50 ORDERING GUIDE                                                   |             |  |  |
|------------------------------------------------------------------------|-------------|--|--|
| DESCRIPTION                                                            | PART NUMBER |  |  |
| TitanTest™ Communication Module with Data Logging / Ethernet           | TCM50       |  |  |
| TitanTest™ Communication Module with Data Logging / Ethernet / Printer | TCM50-PT    |  |  |
| Barcode Reader for TitanTest™ Communication Module                     | TCM-BC      |  |  |
| WiFi Adapter for TitanTest™ Communication Module                       | TCM-WIFI    |  |  |