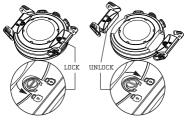

#### SCREW DOWN CROWN (DV-01 ONLY)

THE CROWN WILL HAVE TO BE TURNED

COUNTERCLOCKWISE UNTIL IT RELEASES FROM THE CASE TO ADJUST THE TIME/DATE.

THE CROWN MUST BE SCREWED DOWN COMPLETELY TO ACHIEVE WATER RESISTANCE.