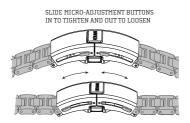

## MICRO ADJUSTMENT BUCKLE

| ATM       | 5           | 10       | 20       |
|-----------|-------------|----------|----------|
| METERS    | 50          | 100      | 200      |
| ᠊         | <b>~</b>    | <b>~</b> | <b>~</b> |
| ښ         | <b>&gt;</b> | <b>\</b> | <b>~</b> |
| <u>,-</u> | <b>~</b>    | <b>~</b> | <b>~</b> |
| <b>E</b>  | ×           | <b>~</b> | <b>~</b> |
| څ         | ×           | <b>~</b> | <b>~</b> |
| <b>Q</b>  | ×           | ×        | ~        |