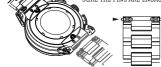

## INTERCHANGEABLE LUGS

WITH A FLAT-HEAD, TURN SCREW-HEAD FROM HORIZONTAL POSITION TO VERTICAL POSITION TO UNLOCK NOTE: DO NOT OVER TURN THE SCREW-HEAD MORE THAN A QUARTER ROTATION

## QUICK RELEASE STRAPS

WITH THE HANDLE SQUEEZED IN, PLACE THE STRAP INTO POSITION. RELEASE THE HANDLES TO SECURE NOTE: TUG AT THE STRAPS TO MAKE SURE THE PINS ARE ENGAGED.