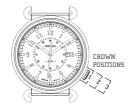

#### POSITION 1: WATCH IS RUNNING

PUSHED ALL THE WAY IN, WATCH IS RUNNING, DATE IS ACTIVE. ROTATING THE CROWN IN THIS POSITION YIELDS NO RESULTS

#### POSITION 2: SETTING THE DATE

- PULL THE CROWN OUT TO POSITION 2.
- (WATCH IS STILL RUNNING)
- ROTATE THE CROWN COUNTER CLOCKWISE UNTIL THE RECITIES HATE APPEARS
  - PUSH THE CROWN BACK INTO POSITION 1 TO SET THE RECUIRED DATE

#### POSITION 3: SETTING THE TIME

- PULL THE CROWN OUT TO POSITION 3.
   (WATCH IS STOPPED)
- ROTATE THE CROWN FORWARD & BACKWARD
- PUSH THE CROWN BACK INTO POSITION 1 TO SET
  THE DESIRED TIME