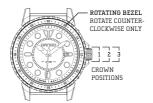

#### POSITION 1: WATCH IS RIINNING

PUSHED ALL THE WAY IN, WATCH IS RUNNING, DATE IS ACTIVE. ROTATING THE CROWN IN THIS POSITION YIELDS NO RESULTS

#### POSITION 2: SETTING THE DATE

- PULL THE CROWN OUT TO POSITION 2.
   (WATCH IS STILL RUNNING)
- ROTATE THE CROWN COUNTER CLOCKWISE UNTIL
  - THE REQUIRED DATE APPEARS.
     PIISH THE CROWN BACK INTO POSITION 1 TO SET
- THE RECITION DATE

#### POSITION 3A: SETTING THE TIME

- PULL THE CROWN OUT TO POSITION 3. (WATCH IS STOPPED)
- ROTATE THE CROWN FORWARD & BACKWARD
  INTIL THE DESIRED TIME IS DISPLAYED
- PUSH THE CROWN BACK INTO POSITION 1 TO SET THE DESIRED TIME