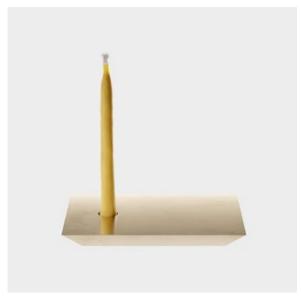

# **20-MINUTE MEDITATION CLOCK**

The 20-minute meditation clock combines ancient timekeeping and fire meditation, providing a serene way to measure time with a quiet flame. The set comes with a brass plate for safety, matches for lighting, and 30 beeswax candles.

Collaboration with Walden. Walden is a New York-based company that creates products for meditation, ritual, and the present moment.

10476

20-minute meditation clock set

#### 10406

20-minute meditation clock - refill pack (30 candles)