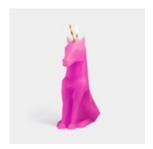

Cute animal shaped candles will reveal their wilder side once lit. A grinning metallic skeleton with fire blazing in it's eyes.

Available in various animal shapes and colors. Made from paraffin wax.

Designed by Thorunn Arnadottir. Made in China.