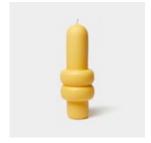

# WIGGLE, ROPE & PIVOT CANDLES

BY LEX POTT

Rope Candles feature spiraled textures and vibrant colors; Wiggle Candles bring playful movement; and Pivot Candles offer smooth, gradient twists in a pivot-like pattern. They all fit standard-sized candleholders.

## **WIGGLE CANDLES**

54

Candle holder not included.