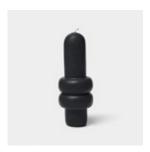

# WIGGLE, ROPE & PIVOT CANDLES

BY LEX POTT

Rope Candles feature spiraled textures and vibrant colors; Wiggle Candles bring playful movement; and Pivot Candles offer smooth, gradient twists in a pivot-like pattern. They all fit standard-sized candleholders.

## **WIGGLE CANDLES**

54

Candle holder not included.