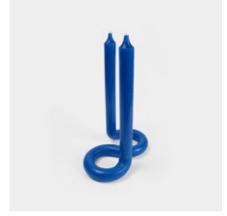

## **TWIST CANDLES**

BY LEX POTT

By bending and twisting candles, a new typology emerges that combines form, function, and fun.

Designed by Lex Pott. Made in the USA.

54°

## **TWIST CANDLES**

10254 color: olive green

10257 color: royal blue

10256 color: light lavender

10252 color: light pink

10157 color: white

10158 color: yellow

10253 color: black