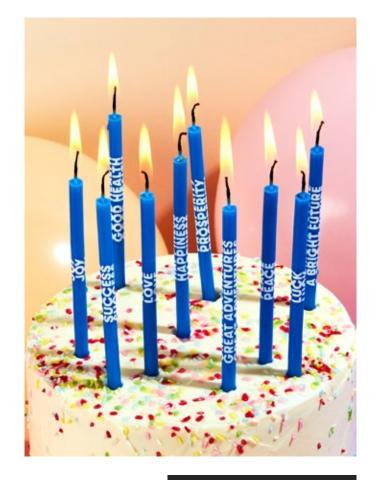

# "WISHING YOU" BIRTHDAY CANDLES

"Wishing You" Birthday Candles is a pack of 10 candles each printed with a unique birthday message. May all your wishes come true.

# "WISHING YOU" BIRTHDAY CANDLES

**10407** color: blue

**10462** color: pink

10463 color: green

10464 color: purple

10465 color: royal blue

10461 color: multi-color