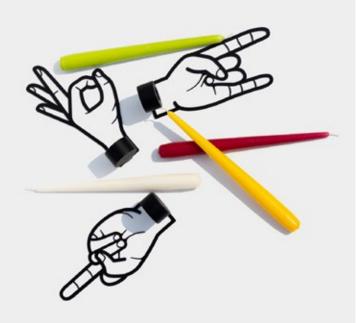

# DÝRI

10134 color: burgundy

10157 color: white

10372 color: pine green

**54**°

Real size, real skin texture, hand gestures candles. They are great for brightening up your space, expressing your feelings or just making a cheeky, special gift to a friend. Each and every candle is handmade -no pun intended.

Designed by Justinas Bruzas. Made in Lithuania.