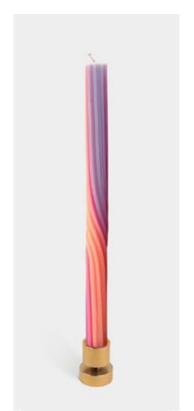

# WIGGLE, ROPE & PIVOT CANDLES

BY LEX POTT

Rope Candles feature spiraled textures and vibrant colors; Wiggle Candles bring playful movement; and Pivot Candles offer smooth, gradient twists in a pivot-like pattern. They all fit standard-sized candleholders.

Candle holder not included.

10479 orange & lavender - 2 pack

NEW

**PIVOT CANDLES** 

10478 lavender & green - 2 pack