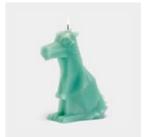

Cute animal shaped candles will reveal their wilder side once lit. A grinning metallic skeleton with fire blazing in it's eyes.

Available in various animal shapes and colors. Made from paraffin wax.

Designed by Thorunn Arnadottir. Made in China.