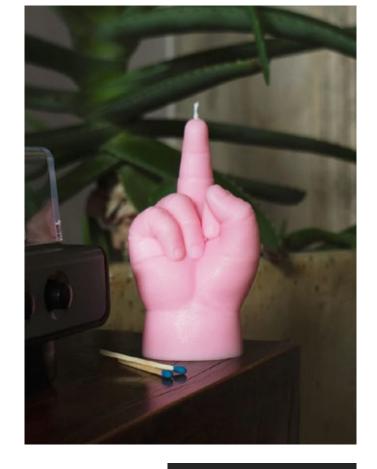

# F\*ck you

fck-black color: black

fck-pink color: pink

fck-neo-green color: neon green

fck-neo-orange color: neon orange

fck-neo-yellow color: neon yellow

fck-blue color: blue

**fck-white** color: white