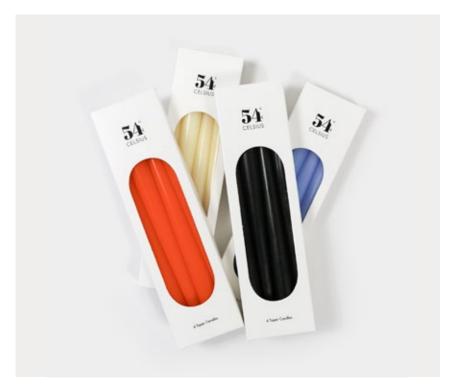

## **TAPER CANDLES**

 $54^{\circ}$ 

Our new 10-inch Taper Candles, available in orange, lavender, cream, and black, come in affordable 4-packs with an 8-hour burn time.

These tapers perfectly match our Rocket and Macaroni candle holders.

10441 color: lavender

10446 color: black

10440 color: cream

10442 color: orange