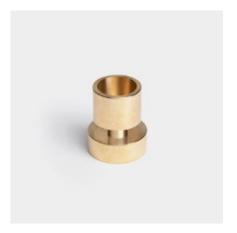

### **BRASS CANDLE HOLDERS**

Elegant little candle holders, made of solid brass. Tiny but heavy and sturdy. They are available in versions for 7/8" candles and for thin 3/8" candles.

#### **BRASS HOLDER XS**

Fits thin candles with a diameter of 3/8".

SKU: 10258