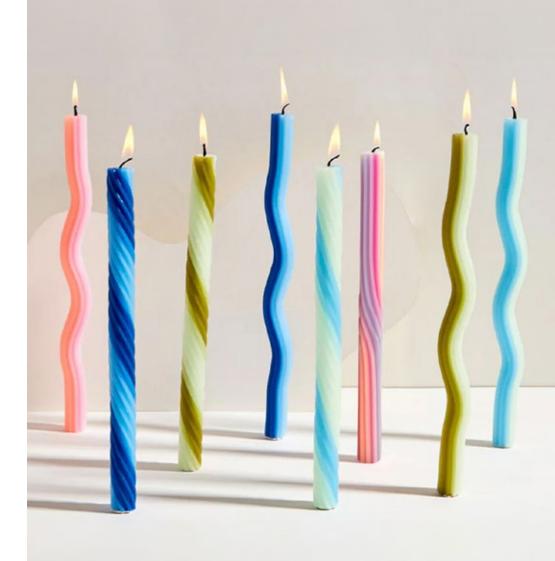

# WIGGLE, ROPE & PIVOT CANDLES

BY LEX POTT

Rope Candles feature spiraled textures and vibrant colors; Wiggle Candles bring playful movement; and Pivot Candles offer smooth, gradient twists in a pivot-like pattern. They all fit standard-sized candleholders.

## **WIGGLE CANDLES**

54

Candle holder not included.

# **ROPE CANDLES**

54

Candle holder not included.