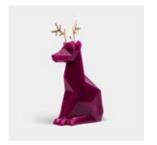

Cute animal shaped candles will reveal their wilder side once lit. A grinning metallic skeleton with fire blazing in it's eyes.

Available in various animal shapes and colors. Made from paraffin wax.

Designed by Thorunn Arnadottir. Made in China.

# **DREKI**

10109 color: black