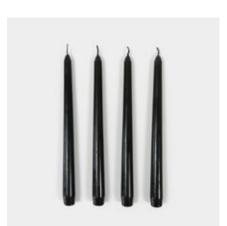

## **TAPER CANDLES**

 $54^{\circ}$ 

Our new 10-inch Taper Candles, available in orange, lavender, cream, and black, come in affordable 4-packs with an 8-hour burn time.

These tapers perfectly match our Rocket and Macaroni candle holders.

10441 color: lavender

10446 color: black

10440 color: cream

10442 color: orange