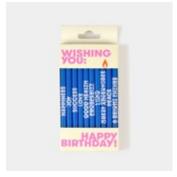

# "WISHING YOU" BIRTHDAY CANDLES

"Wishing You" Birthday Candles is a pack of 10 candles each printed with a unique birthday message. May all your wishes come true.

# "WISHING YOU" BIRTHDAY CANDLES

**10407** color: blue

**10462** color: pink

10463 color: green

10464 color: purple

10465 color: royal blue

10461 color: multi-color