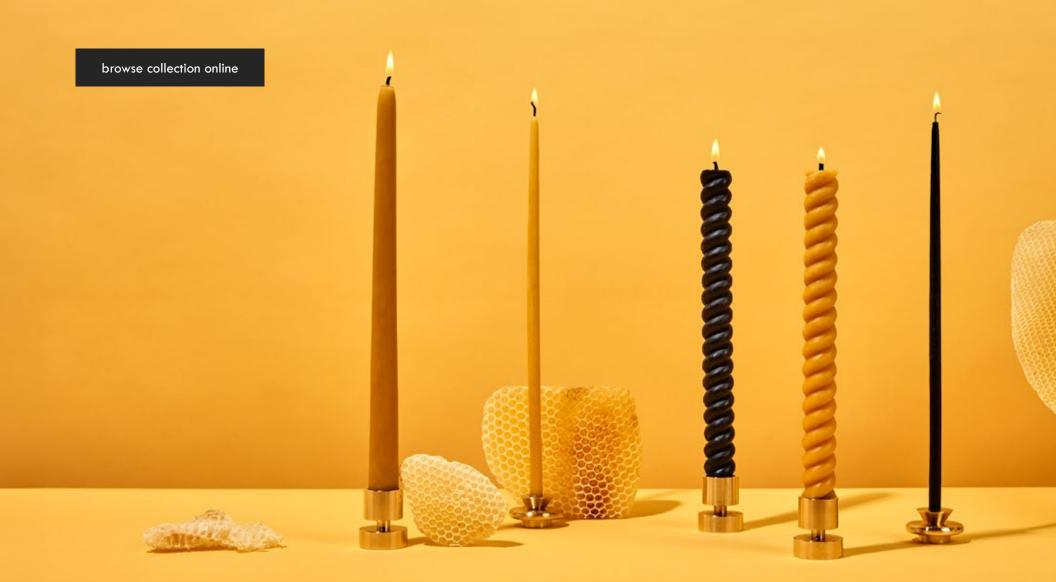

**bb-fck-blue** color: blue

Introducing our new collection of 100% beeswax candles. They come in a variety of sizes, shapes, and colors, including our popular slim dinner candles in both natural and black.

## **THIN BEESWAX CANDLES**

10408 color: natural

10409 color: black

# **SPIRAL & TAPER BEESWAX CANDLES**

10410 spiral beeswax candles - natural

10412 beeswax taper candles - natural

browse collection online