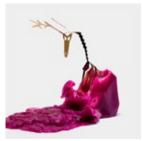

Cute animal shaped candles will reveal their wilder side once lit. A grinning metallic skeleton with fire blazing in it's eyes.

Available in various animal shapes and colors. Made from paraffin wax.

Designed by Thorunn Arnadottir. Made in China.

# **DREKI**

10109 color: black