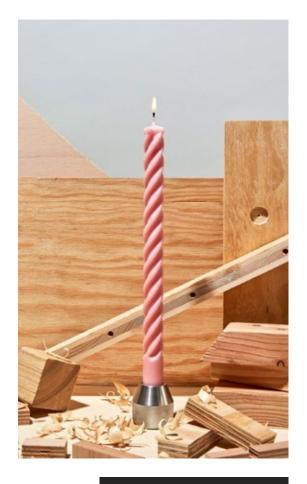

### **DRILL BIT CANDLES**

**54** 

Dive into the craftsmanship of our new Drill Bit Candles. These unique candles, designed by Lily Lanfermeijer and Joseph Hughes, come in Chisel, Concrete, Masonry, and Metal Drill Bit designs.

**10425** chisel - white dims: 8 1/4" x 1 7/8"

**10416** metal - white dims: 12 7/8" × 7/8"

**10419** concrete - white dims: 11" x 7/8"

**10424** chisel - grey dims: 8 1/4" x 1 7/8"

**10413** masonry - white dims: 11 5/8" x7/8"