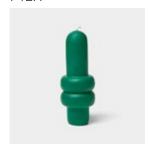

## **SPINDLE CANDLES**

BY CARL DURKOW

Striking silhouettes elevate these candles into a realm of sculptural expression. Whether used as decorative adornments or a practical means of spatial illumination, this family of candles is imbued with personality that radiates.

Made from 50/50 soy and beeswax.