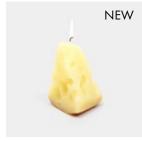

# **BUON APPETITO - FOOD SHAPED CANDLES**

These delicious-looking food shaped candles might look mouthwatering, but burn them, don't eat them! Made in Italy.

10431 cupcake orange

10432 cupcake sprinkles

10433 cupcake chocolate

10434 tiered cake purple

10435 tiered cake pink

10436 tiered cake red

10437 sandwich

10438 baguette

10439 wine bottle

**10477** cheese