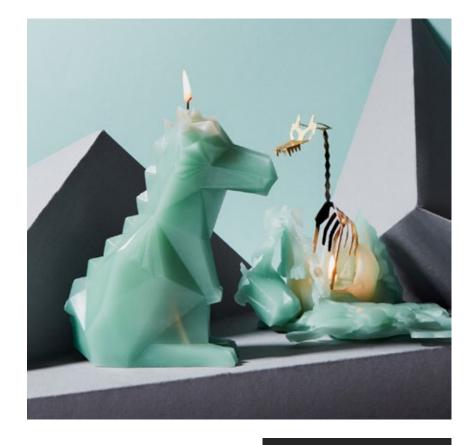

# **DREKI**

10109 color: black

# DÝRI

10134 color: burgundy

10157 color: white

10372 color: pine green

**54**°

Real size, real skin texture, hand gestures candles. They are great for brightening up your space, expressing your feelings or just making a cheeky, special gift to a friend. Each and every candle is handmade -no pun intended.