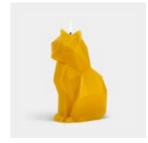

Cute animal shaped candles will reveal their wilder side once lit. A grinning metallic skeleton with fire blazing in it's eyes.

Available in various animal shapes and colors. Made from paraffin wax.

Designed by Thorunn Arnadottir. Made in China.

# **KISA**

10055 color: black

10131 color: burgundy

10 Iraundy co

10371 color: lavender

10245 color: white

10246 color: mustard

10247 color: light pink