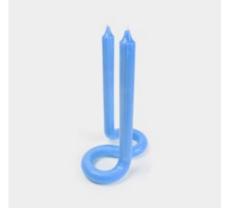

# WIGGLE, ROPE & PIVOT CANDLES

BY LEX POTT

Rope Candles feature spiraled textures and vibrant colors; Wiggle Candles bring playful movement; and Pivot Candles offer smooth, gradient twists in a pivot-like pattern. They all fit standard-sized candleholders.

## **WIGGLE CANDLES**

54

Candle holder not included.