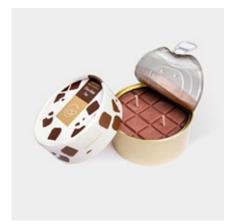

#### **CANDLECAN**

CandleCan is a true burning delicacy, humbly served in a simple can. It's made from natural vegetable wax, spiced with subtle scents, handmade with chef-like care and packed for a five-star experience.

#### **CANDLECAN**

can-choco scent: chocolate

can-berry
scent: blackberry & cinnamon

can-tangerine scent: tangerine

can-cherry scent: cherry

can-salmon scent: orange

can-coffee scent: coffee

can-strawberry scent: strawberry