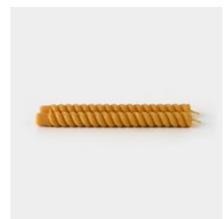

# **SPIRAL & TAPER BEESWAX CANDLES**

10410 spiral beeswax candles - natural

10412 beeswax taper candles - natural

browse collection online