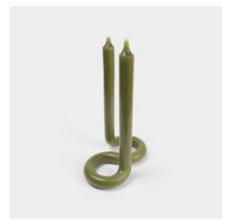

## **TWIST CANDLES**

BY LEX POTT

By bending and twisting candles, a new typology emerges that combines form, function, and fun.

Designed by Lex Pott. Made in the USA.

54°

## **TWIST CANDLES**

10254 color: olive green

10257 color: royal blue

10256 color: light lavender

10252 color: light pink

10157 color: white

10158 color: yellow

10253 color: black