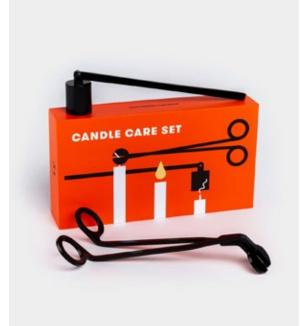

#### **CANDLE CARE SET**

54°

This Candle Care Set will help you to get the most of your candles. To help prevent smoking and soot use the wick trimmer to keep the wick at 1/4" each time before lighting a candle. Use the snuffer to extinguish a candle. This will prevent hot wax from splashing and minimize smoke.

Pack contains: 1 candle snuffer, 1 candle wick trimmer.

Made from powder coated steel.

10203 candle care set