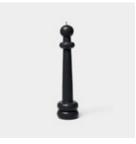

# DÝRI

10134 color: burgundy

10157 color: white

10372 color: pine green

**54**°

Real size, real skin texture, hand gestures candles. They are great for brightening up your space, expressing your feelings or just making a cheeky, special gift to a friend. Each and every candle is handmade -no pun intended.

Designed by Justinas Bruzas. Made in Lithuania.