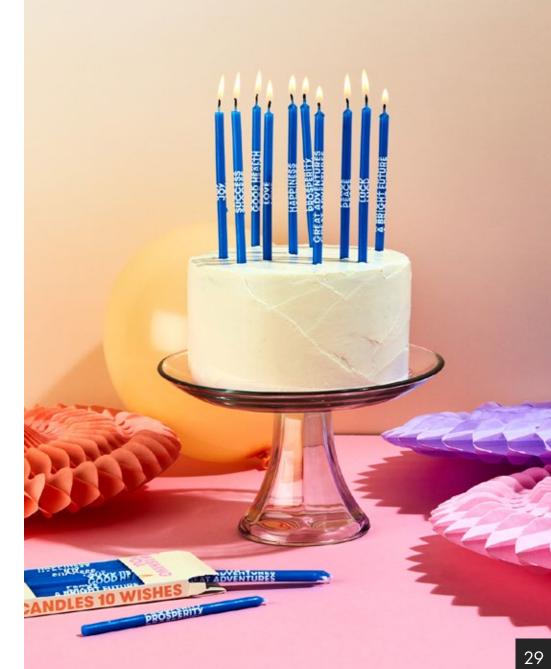

# "WISHING YOU" BIRTHDAY CANDLES

"Wishing You" Birthday Candles is a pack of 10 candles each printed with a unique birthday message. May all your wishes come true.

# "WISHING YOU" BIRTHDAY CANDLES

**10407** color: blue

**10462** color: pink

10463 color: green

10464 color: purple

10465 color: royal blue

10461 color: multi-color