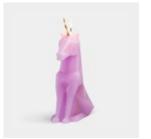

# DÝRI

10134 color: burgundy

10157 color: white

10372 color: pine green

**54**°

Real size, real skin texture, hand gestures candles. They are great for brightening up your space, expressing your feelings or just making a cheeky, special gift to a friend. Each and every candle is handmade -no pun intended.