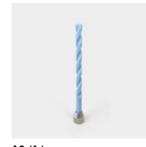

### **DRILL BIT CANDLES**

**54** 

Dive into the craftsmanship of our new Drill Bit Candles. These unique candles, designed by Lily Lanfermeijer and Joseph Hughes, come in Chisel, Concrete, Masonry, and Metal Drill Bit designs.

**10425** chisel - white dims: 8 1/4" x 1 7/8"

**10416** metal - white dims: 12 7/8" × 7/8"

**10419** concrete - white dims: 11" x 7/8"

**10424** chisel - grey dims: 8 1/4" x 1 7/8"

**10413** masonry - white dims: 11 5/8" x7/8"