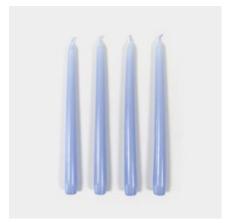

## **TAPER CANDLES**

 $54^{\circ}$ 

Our new 10-inch Taper Candles, available in orange, lavender, cream, and black, come in affordable 4-packs with an 8-hour burn time.

These tapers perfectly match our Rocket and Macaroni candle holders.

10441 color: lavender

10446 color: black

10440 color: cream

10442 color: orange