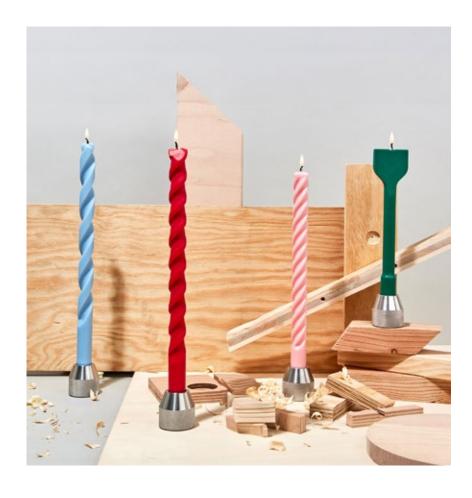

### **DRILL BIT CANDLES**

**54** 

Dive into the craftsmanship of our new Drill Bit Candles. These unique candles, designed by Lily Lanfermeijer and Joseph Hughes, come in Chisel, Concrete, Masonry, and Metal Drill Bit designs.

**10425** chisel - white dims: 8 1/4" x 1 7/8"

**10416** metal - white dims: 12 7/8" × 7/8"

**10419** concrete - white dims: 11" x 7/8"

**10424** chisel - grey dims: 8 1/4" x 1 7/8"

**10413** masonry - white dims: 11 5/8" x7/8"

**10418** concrete - grey dims: 11" x 7/8"

### **DRILL BIT CANDLES**

**10344** masonry - grey dims: 11 5/8" × 7/8"

**10415** metal - grey dims: 12 7/8" × 7/8"

**10423** chisel - green dims: 8 1/4" x 1 7/8"

**10417** concrete - pink dims: 11" x 7/8"

masonry - red dims: 11 5/8" x 7/8"

**10414** metal - light purple dims: 12 7/8" x 7/8"

10426 drill bit candle holder material: solid steel

NEW