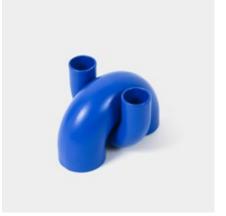

# **MACARONI CANDLE HOLDERS**

Our new Macaroni Candle Holders are fun and versatile. Use the thin tubes up for tapers or flip them around to use as stylish tealight holders.

10404 color: black