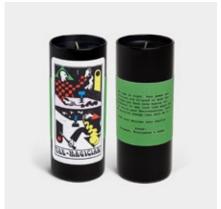

# **TAROT CANDLES**

The Tarot Candle unites three essentials of an illuminating tarot experience: a unique tarot illustration by Sophy Hollington, your reading, and a beautifully scented candle. Each scent is crafted to match the specific tarot you receive. All will be revealed within.

Burning time: Approximately 60 hours.

Hand poured in USA.

#### **TAROT CANDLES**

10198 - the high priestess scent: pomegranate, berries & patchouli

10194 - the magician scent: bergamot, eucalyptus & cedar

10195 - the lovers scent: blood orange, wild moss & embers

10196 - death scent: tobacco flower, orange & leather

10197- the hermit scent: lavender, vanilla & sandalwood

10193 - the fool scent: wild mint, citrus & basil

10216 mystery card