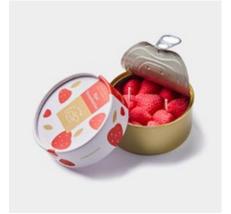

#### **CANDLECAN**

CandleCan is a true burning delicacy, humbly served in a simple can. It's made from natural vegetable wax, spiced with subtle scents, handmade with chef-like care and packed for a five-star experience.

Designed by Justinas Bruzas. Made in Lithuania.

#### **CANDLECAN**

can-choco scent: chocolate

can-berry
scent: blackberry & cinnamon

can-tangerine scent: tangerine

can-cherry scent: cherry

can-salmon scent: orange

can-coffee scent: coffee

can-strawberry scent: strawberry

can-mango scent: mango