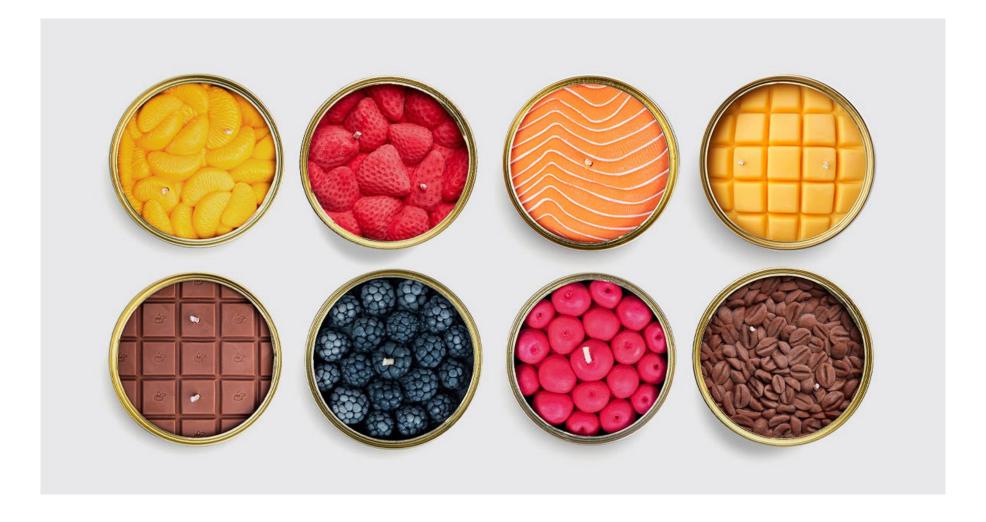

#### **CANDLECAN**

CandleCan is a true burning delicacy, humbly served in a simple can. It's made from natural vegetable wax, spiced with subtle scents, handmade with chef-like care and packed for a five-star experience.

#### **CANDLECAN**

can-choco scent: chocolate

can-berry
scent: blackberry & cinnamon

can-tangerine scent: tangerine

can-cherry scent: cherry

can-salmon scent: orange

can-coffee scent: coffee

can-strawberry scent: strawberry

can-mango scent: mango