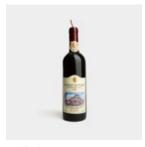

# **BUON APPETITO - FOOD SHAPED CANDLES**

These delicious-looking food shaped candles might look mouthwatering, but burn them, don't eat them! Made in Italy.

10431 cupcake orange

10432 cupcake sprinkles

10433 cupcake chocolate

10434 tiered cake purple

10435 tiered cake pink

10436 tiered cake red

10437 sandwich

10438 baguette

10439 wine bottle

**10477** cheese