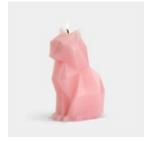

Cute animal shaped candles will reveal their wilder side once lit. A grinning metallic skeleton with fire blazing in it's eyes.

Available in various animal shapes and colors. Made from paraffin wax.

Designed by Thorunn Arnadottir. Made in China.

# **KISA**

10055 color: black

10131 color: burgundy

10 Iraundy co

10371 color: lavender

10245 color: white

10246 color: mustard

10247 color: light pink