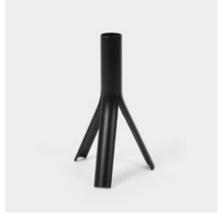

## **ROCKET CANDLE HOLDERS**

**54**°

Take your space to new heights with these gorgeous steel "Rocket" candle holders, available in orange, lavender, cream, and black.

These holders match perfectly with our new Taper Candles or any other standard 7/8" (22mm) candle.

10378 color: lavender

10381 color: black

10379 color: orange