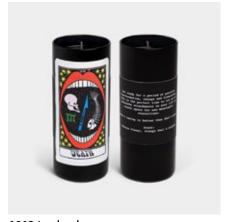

# **TAROT CANDLES**

The Tarot Candle unites three essentials of an illuminating tarot experience: a unique tarot illustration by Sophy Hollington, your reading, and a beautifully scented candle. Each scent is crafted to match the specific tarot you receive. All will be revealed within.

Burning time: Approximately 60 hours.

Hand poured in USA.

#### **TAROT CANDLES**

10198 - the high priestess scent: pomegranate, berries & patchouli

10194 - the magician scent: bergamot, eucalyptus & cedar

10195 - the lovers scent: blood orange, wild moss & embers

10196 - death scent: tobacco flower, orange & leather

10197- the hermit scent: lavender, vanilla & sandalwood

10193 - the fool scent: wild mint, citrus & basil

10216 mystery card