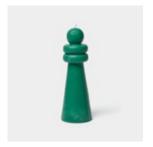

# WIGGLE, ROPE & PIVOT CANDLES

BY LEX POTT

Rope Candles feature spiraled textures and vibrant colors; Wiggle Candles bring playful movement; and Pivot Candles offer smooth, gradient twists in a pivot-like pattern. They all fit standard-sized candleholders.

## **WIGGLE CANDLES**

54

Candle holder not included.