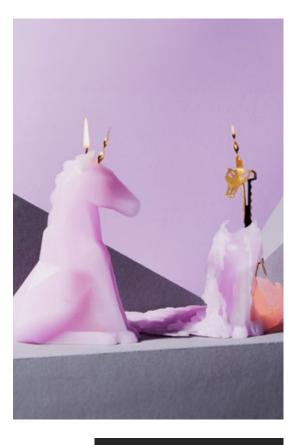

Cute animal shaped candles will reveal their wilder side once lit. A grinning metallic skeleton with fire blazing in it's eyes.

Available in various animal shapes and colors. Made from paraffin wax.

Designed by Thorunn Arnadottir. Made in China.