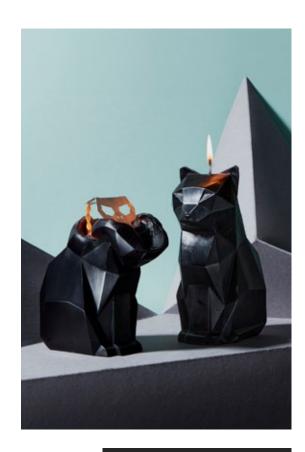

Cute animal shaped candles will reveal their wilder side once lit. A grinning metallic skeleton with fire blazing in it's eyes.

Available in various animal shapes and colors. Made from paraffin wax.

Designed by Thorunn Arnadottir. Made in China.

# **KISA**

10055 color: black

10131 color: burgundy

10 Iraundy co

10371 color: lavender

10245 color: white

10246 color: mustard

10247 color: light pink