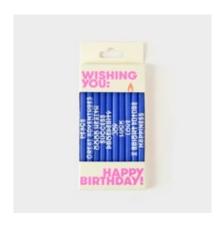

# "WISHING YOU" BIRTHDAY CANDLES

"Wishing You" Birthday Candles is a pack of 10 candles each printed with a unique birthday message. May all your wishes come true.

# "WISHING YOU" BIRTHDAY CANDLES

**10407** color: blue

**10462** color: pink

10463 color: green

10464 color: purple

10465 color: royal blue

10461 color: multi-color