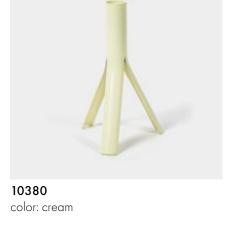

## **ROCKET CANDLE HOLDERS**

**54**°

Take your space to new heights with these gorgeous steel "Rocket" candle holders, available in orange, lavender, cream, and black.

These holders match perfectly with our new Taper Candles or any other standard 7/8" (22mm) candle.

10378 color: lavender

10381 color: black

10379 color: orange