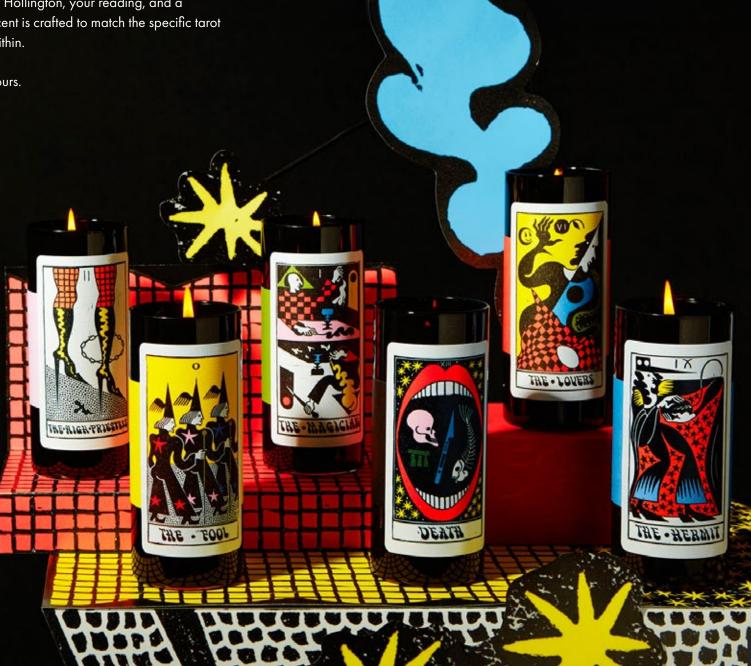

# **TAROT CANDLES**

The Tarot Candle unites three essentials of an illuminating tarot experience: a unique tarot illustration by Sophy Hollington, your reading, and a beautifully scented candle. Each scent is crafted to match the specific tarot you receive. All will be revealed within.

Burning time: Approximately 60 hours.

Hand poured in USA.

#### **TAROT CANDLES**

10198 - the high priestess scent: pomegranate, berries & patchouli

10194 - the magician scent: bergamot, eucalyptus & cedar

10195 - the lovers scent: blood orange, wild moss & embers

10196 - death scent: tobacco flower, orange & leather

10197- the hermit scent: lavender, vanilla & sandalwood

10193 - the fool scent: wild mint, citrus & basil

10216 mystery card