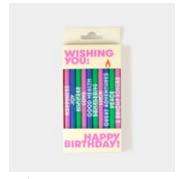

# "WISHING YOU" BIRTHDAY CANDLES

"Wishing You" Birthday Candles is a pack of 10 candles each printed with a unique birthday message. May all your wishes come true.

# "WISHING YOU" BIRTHDAY CANDLES

**10407** color: blue

**10462** color: pink

10463 color: green

10464 color: purple

10465 color: royal blue

10461 color: multi-color