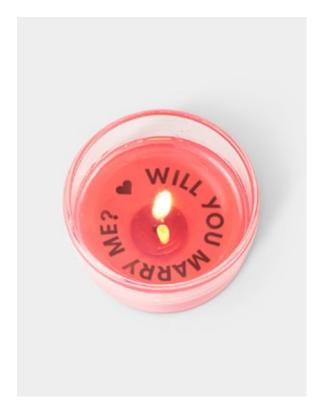

#### **SECRET MESSAGE CANDLES**

A gift with a little cheerful anticipation built-in. As the wax heats up it slowly reveals the message printed in the glass cup. Allow 1.5 - 2 hours. Pick from our selection of messages or create your own.

Designed by Thorunn Arnadottir. Hand Poured in USA.

## **SECRET MESSAGE CANDLES**

Pick from our range of Secret Messages. Custom messages also available!