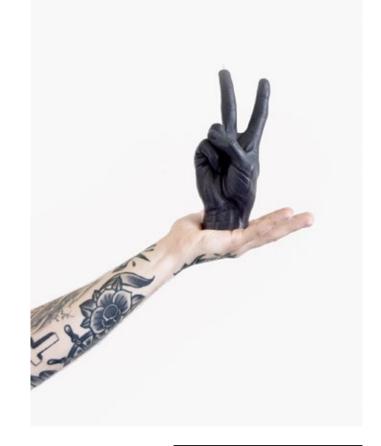

#### Peace

vic-black color: black

vic-pink color: pink

vic-white color: white

vic-red color: red

vic-pink color: pink