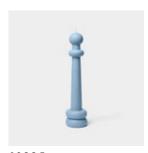

# DÝRI

10134 color: burgundy

10157 color: white

10372 color: pine green

**54**°

Real size, real skin texture, hand gestures candles. They are great for brightening up your space, expressing your feelings or just making a cheeky, special gift to a friend. Each and every candle is handmade -no pun intended.

Designed by Justinas Bruzas. Made in Lithuania.