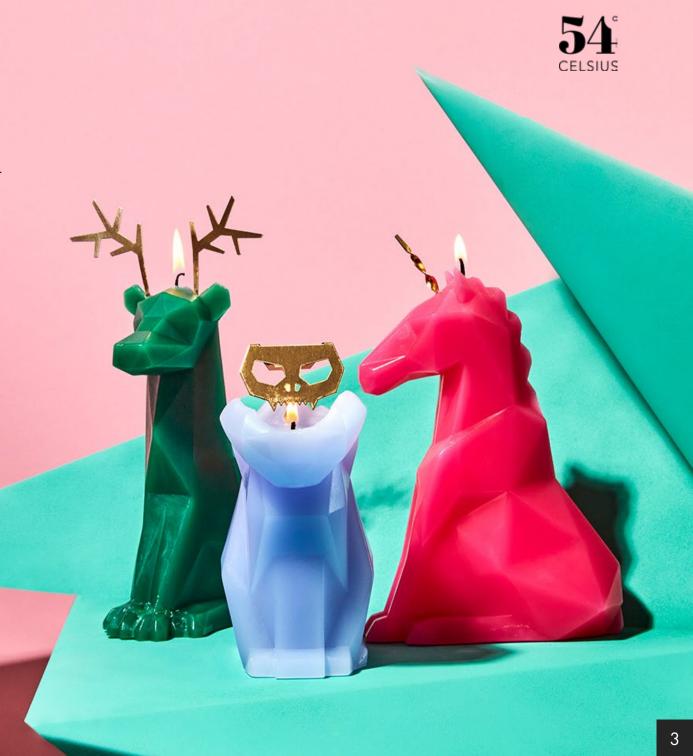

Cute animal shaped candles will reveal their wilder side once lit. A grinning metallic skeleton with fire blazing in it's eyes.

Available in various animal shapes and colors. Made from paraffin wax.

Designed by Thorunn Arnadottir. Made in China.