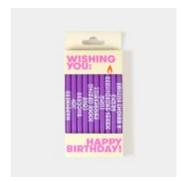

# "WISHING YOU" BIRTHDAY CANDLES

"Wishing You" Birthday Candles is a pack of 10 candles each printed with a unique birthday message. May all your wishes come true.

# "WISHING YOU" BIRTHDAY CANDLES

**10407** color: blue

**10462** color: pink

10463 color: green

10464 color: purple

10465 color: royal blue

10461 color: multi-color