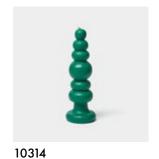

# DÝRI

10134 color: burgundy

10157 color: white

10372 color: pine green

**54**°

Real size, real skin texture, hand gestures candles. They are great for brightening up your space, expressing your feelings or just making a cheeky, special gift to a friend. Each and every candle is handmade -no pun intended.

Designed by Justinas Bruzas. Made in Lithuania.