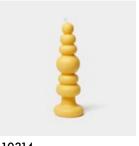

# DÝRI

10134 color: burgundy

10157 color: white

10372 color: pine green

**54**°

Real size, real skin texture, hand gestures candles. They are great for brightening up your space, expressing your feelings or just making a cheeky, special gift to a friend. Each and every candle is handmade -no pun intended.

Designed by Justinas Bruzas. Made in Lithuania.