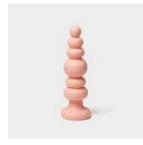

# DÝRI

10134 color: burgundy

10157 color: white

10372 color: pine green

**54**°

Real size, real skin texture, hand gestures candles. They are great for brightening up your space, expressing your feelings or just making a cheeky, special gift to a friend. Each and every candle is handmade -no pun intended.

Designed by Justinas Bruzas. Made in Lithuania.