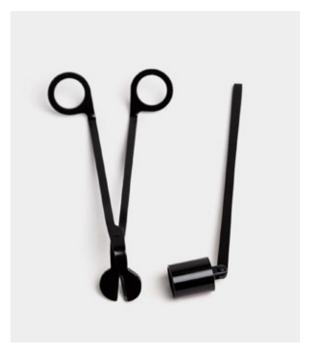

#### **CANDLE CARE SET**

54°

This Candle Care Set will help you to get the most of your candles. To help prevent smoking and soot use the wick trimmer to keep the wick at 1/4" each time before lighting a candle. Use the snuffer to extinguish a candle. This will prevent hot wax from splashing and minimize smoke.

Pack contains: 1 candle snuffer, 1 candle wick trimmer.

Made from powder coated steel.

10203 candle care set