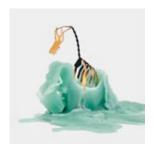

Cute animal shaped candles will reveal their wilder side once lit. A grinning metallic skeleton with fire blazing in it's eyes.

Available in various animal shapes and colors. Made from paraffin wax.

Designed by Thorunn Arnadottir. Made in China.