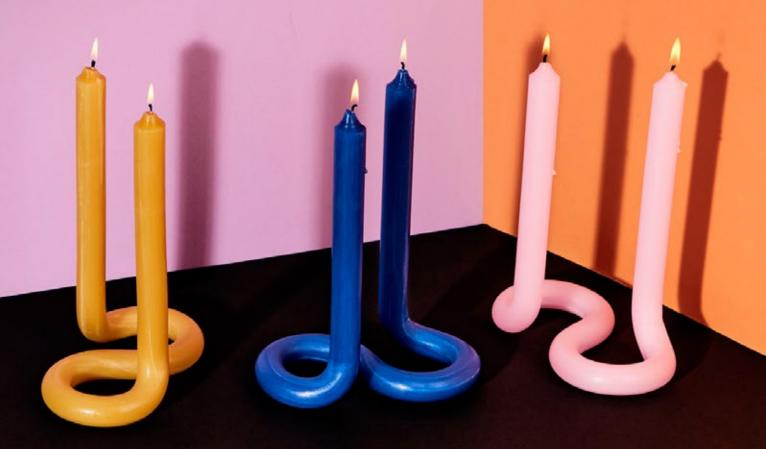

## **TWIST CANDLES**

BY LEX POTT

By bending and twisting candles, a new typology emerges that combines form, function, and fun.

Designed by Lex Pott. Made in the USA.

54°

## **TWIST CANDLES**

10254 color: olive green

10257 color: royal blue

10256 color: light lavender

10252 color: light pink

10157 color: white

10158 color: yellow

10253 color: black

10251 color: honey

## **TWIST CANDLES**

**10159** color: pink

10161 color: orange

**10162** color: mint

10178 color: light blue