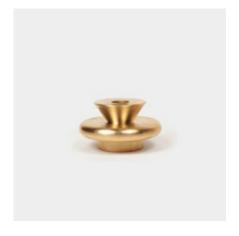

### **BRASS CANDLE HOLDERS**

Elegant little candle holders, made of solid brass. Tiny but heavy and sturdy. They are available in versions for 7/8" candles and for thin 3/8" candles.

#### **BRASS TAPER HOLDER**

Fits standard taper candles with a diameter of 7/8".

SKU: 10204