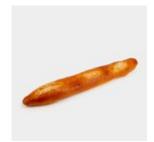

# **BUON APPETITO - FOOD SHAPED CANDLES**

These delicious-looking food shaped candles might look mouthwatering, but burn them, don't eat them! Made in Italy.

10431 cupcake orange

10432 cupcake sprinkles

10433 cupcake chocolate

10434 tiered cake purple

10435 tiered cake pink

10436 tiered cake red

10437 sandwich

10438 baguette

10439 wine bottle

**10477** cheese