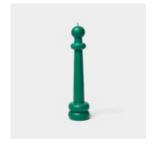

# DÝRI

10134 color: burgundy

10157 color: white

10372 color: pine green

**54**°

Real size, real skin texture, hand gestures candles. They are great for brightening up your space, expressing your feelings or just making a cheeky, special gift to a friend. Each and every candle is handmade -no pun intended.

Designed by Justinas Bruzas. Made in Lithuania.