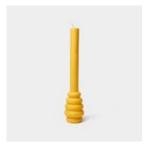

## **SPINDLE CANDLES**

BY CARL DURKOW

Striking silhouettes elevate these candles into a realm of sculptural expression. Whether used as decorative adornments or a practical means of spatial illumination, this family of candles is imbued with personality that radiates.

Made from 50/50 soy and beeswax.

#### NEX

**10306** nex green 3 x 8"

**10328** nex blue 3 x 8"

**10326** nex yellow 3 x 8"

**10329** nex black 3 x 8"