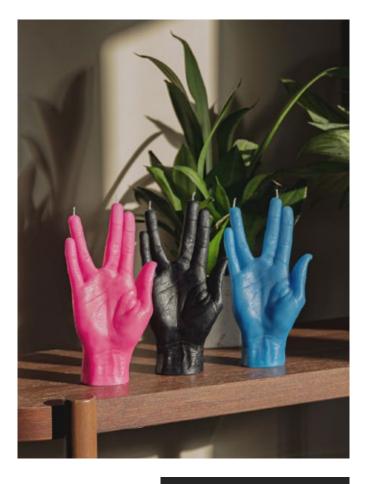

# DÝRI

10134 color: burgundy

10157 color: white

10372 color: pine green

**54**°

Real size, real skin texture, hand gestures candles. They are great for brightening up your space, expressing your feelings or just making a cheeky, special gift to a friend. Each and every candle is handmade -no pun intended.

Designed by Justinas Bruzas. Made in Lithuania.