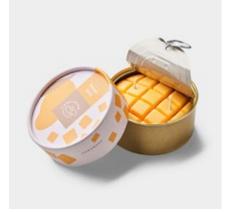

#### **CANDLECAN**

CandleCan is a true burning delicacy, humbly served in a simple can. It's made from natural vegetable wax, spiced with subtle scents, handmade with chef-like care and packed for a five-star experience.

Designed by Justinas Bruzas. Made in Lithuania.

#### **CANDLECAN**

can-choco scent: chocolate

can-berry
scent: blackberry & cinnamon

can-tangerine scent: tangerine

can-cherry scent: cherry

can-salmon scent: orange

can-coffee scent: coffee

can-strawberry scent: strawberry

can-mango scent: mango