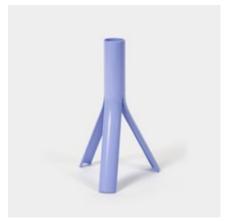

## **ROCKET CANDLE HOLDERS**

**54**°

Take your space to new heights with these gorgeous steel "Rocket" candle holders, available in orange, lavender, cream, and black.

These holders match perfectly with our new Taper Candles or any other standard 7/8" (22mm) candle.

10378 color: lavender

10381 color: black

10379 color: orange