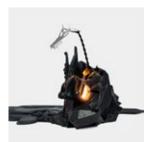

Cute animal shaped candles will reveal their wilder side once lit. A grinning metallic skeleton with fire blazing in it's eyes.

Available in various animal shapes and colors. Made from paraffin wax.

Designed by Thorunn Arnadottir. Made in China.