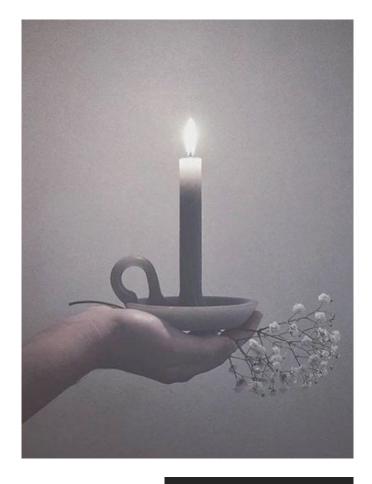

# DÝRI

10134 color: burgundy

10157 color: white

10372 color: pine green

**54**°

Real size, real skin texture, hand gestures candles. They are great for brightening up your space, expressing your feelings or just making a cheeky, special gift to a friend. Each and every candle is handmade -no pun intended.