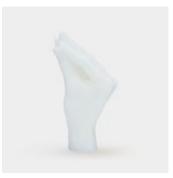

#### **ITALIAN GESTURE**

**ita-white** color: white

ita-red color: red

# DÝRI

10134 color: burgundy

10157 color: white

10372 color: pine green

**54**°

Real size, real skin texture, hand gestures candles. They are great for brightening up your space, expressing your feelings or just making a cheeky, special gift to a friend. Each and every candle is handmade -no pun intended.