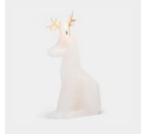

Cute animal shaped candles will reveal their wilder side once lit. A grinning metallic skeleton with fire blazing in it's eyes.

Available in various animal shapes and colors. Made from paraffin wax.

Designed by Thorunn Arnadottir. Made in China.

# **DREKI**

10109 color: black