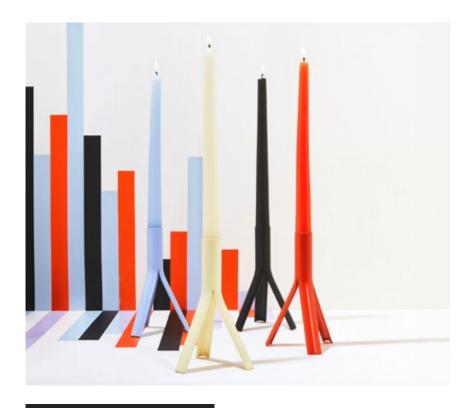

## **TAPER CANDLES**

 $54^{\circ}$ 

Our new 10-inch Taper Candles, available in orange, lavender, cream, and black, come in affordable 4-packs with an 8-hour burn time.

These tapers perfectly match our Rocket and Macaroni candle holders.

10441 color: lavender

10446 color: black

10440 color: cream

10442 color: orange