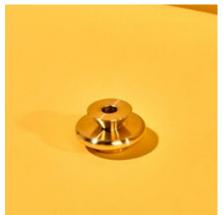

### **BRASS CANDLE HOLDERS**

Elegant little candle holders, made of solid brass. Tiny but heavy and sturdy. They are available in versions for 7/8" candles and for thin 3/8" candles.

#### **BRASS HOLDER XS**

Fits thin candles with a diameter of 3/8".

SKU: 10258