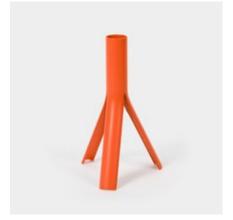

## **ROCKET CANDLE HOLDERS**

**54**°

Take your space to new heights with these gorgeous steel "Rocket" candle holders, available in orange, lavender, cream, and black.

These holders match perfectly with our new Taper Candles or any other standard 7/8" (22mm) candle.

10378 color: lavender

10381 color: black

10379 color: orange