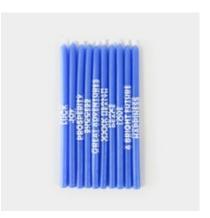

# "WISHING YOU" BIRTHDAY CANDLES

"Wishing You" Birthday Candles is a pack of 10 candles each printed with a unique birthday message. May all your wishes come true.

# "WISHING YOU" BIRTHDAY CANDLES

**10407** color: blue

**10462** color: pink

10463 color: green

10464 color: purple

10465 color: royal blue

10461 color: multi-color