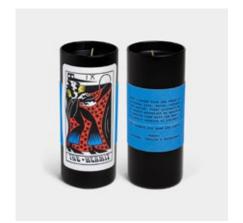

# **TAROT CANDLES**

The Tarot Candle unites three essentials of an illuminating tarot experience: a unique tarot illustration by Sophy Hollington, your reading, and a beautifully scented candle. Each scent is crafted to match the specific tarot you receive. All will be revealed within.

Burning time: Approximately 60 hours.

Hand poured in USA.

#### **TAROT CANDLES**

10198 - the high priestess scent: pomegranate, berries & patchouli

10194 - the magician scent: bergamot, eucalyptus & cedar

10195 - the lovers scent: blood orange, wild moss & embers

10196 - death scent: tobacco flower, orange & leather

10197- the hermit scent: lavender, vanilla & sandalwood

10193 - the fool scent: wild mint, citrus & basil

10216 mystery card