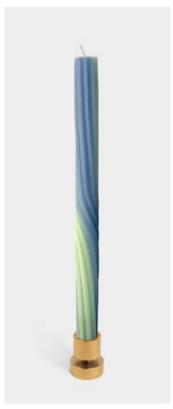

# WIGGLE, ROPE & PIVOT CANDLES

BY LEX POTT

Rope Candles feature spiraled textures and vibrant colors; Wiggle Candles bring playful movement; and Pivot Candles offer smooth, gradient twists in a pivot-like pattern. They all fit standard-sized candleholders.

Candle holder not included.

10479 orange & lavender - 2 pack

NEW

**PIVOT CANDLES** 

10478 lavender & green - 2 pack