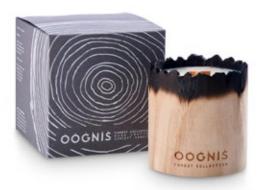

# **OOGNIS - FOREST COLLECTION**

OOGNIS candles are scented with forest ingredients and poured into handburnt wooden containers, designed to let you experience forest bathing in the comfort of your home. Made with 100% natural soy wax and a subtle cracking wooden wick.

• Burning time: ≈ 50h+ hours

• Dimensions: 3.93 x 3.54 inches

Weight: ~ 0.8 lbs

• Made in Lithuania

#### Materials:

- 100 % Natural soy wax
- Forest inspired scents
- Handmade burned wooden cup with glass layer
- Subtle cracking wooden wick