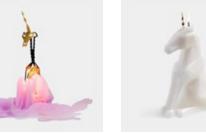

Cute animal shaped candles will reveal their wilder side once lit. A grinning metallic skeleton with fire blazing in it's eyes.

Available in various animal shapes and colors. Made from paraffin wax.

Designed by Thorunn Arnadottir. Made in China.