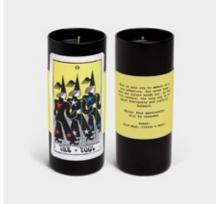

# **TAROT CANDLES**

The Tarot Candle unites three essentials of an illuminating tarot experience: a unique tarot illustration by Sophy Hollington, your reading, and a beautifully scented candle. Each scent is crafted to match the specific tarot you receive. All will be revealed within.

Burning time: Approximately 60 hours.

Hand poured in USA.

#### **TAROT CANDLES**

10198 - the high priestess scent: pomegranate, berries & patchouli

10194 - the magician scent: bergamot, eucalyptus & cedar

10195 - the lovers scent: blood orange, wild moss & embers

10196 - death scent: tobacco flower, orange & leather

10197- the hermit scent: lavender, vanilla & sandalwood

10193 - the fool scent: wild mint, citrus & basil

10216 mystery card