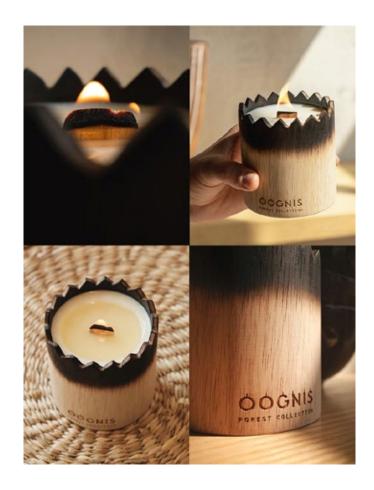

# **OOGNIS - FOREST COLLECTION**

OOGNIS candles are scented with forest ingredients and poured into handburnt wooden containers, designed to let you experience forest bathing in the comfort of your home. Made with 100% natural soy wax and a subtle cracking wooden wick.

#### Materials:

- 100 % Natural soy wax
- Forest inspired scents
- Handmade burned wooden cup with glass layer
- Subtle cracking wooden wick