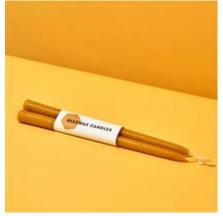

**bb-fck-blue** color: blue

Introducing our new collection of 100% beeswax candles. They come in a variety of sizes, shapes, and colors, including our popular slim dinner candles in both natural and black.

## **THIN BEESWAX CANDLES**

10408 color: natural

10409 color: black

# **SPIRAL & TAPER BEESWAX CANDLES**

10410 spiral beeswax candles - natural

10412 beeswax taper candles - natural

browse collection online