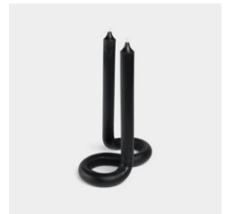

# DÝRI

10134 color: burgundy

10157 color: white

10372 color: pine green

**54**°

Real size, real skin texture, hand gestures candles. They are great for brightening up your space, expressing your feelings or just making a cheeky, special gift to a friend. Each and every candle is handmade -no pun intended.

Designed by Justinas Bruzas. Made in Lithuania.