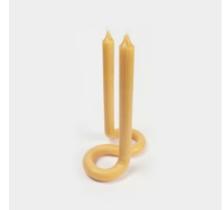

# **KISA**

10055 color: black

10131 color: burgundy

10 Iraundy co

10371 color: lavender

10245 color: white

10246 color: mustard

10247 color: light pink