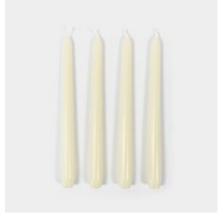

## **TAPER CANDLES**

 $54^{\circ}$ 

Our new 10-inch Taper Candles, available in orange, lavender, cream, and black, come in affordable 4-packs with an 8-hour burn time.

These tapers perfectly match our Rocket and Macaroni candle holders.

10441 color: lavender

10446 color: black

10440 color: cream

10442 color: orange