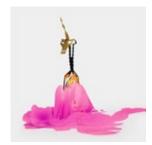

Cute animal shaped candles will reveal their wilder side once lit. A grinning metallic skeleton with fire blazing in it's eyes.

Available in various animal shapes and colors. Made from paraffin wax.

Designed by Thorunn Arnadottir. Made in China.