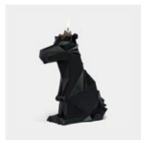

Cute animal shaped candles will reveal their wilder side once lit. A grinning metallic skeleton with fire blazing in it's eyes.

Available in various animal shapes and colors. Made from paraffin wax.

Designed by Thorunn Arnadottir. Made in China.

# **DREKI**

10109 color: black