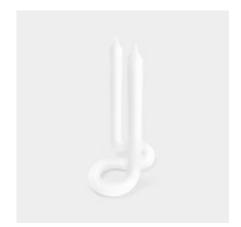

# DÝRI

10134 color: burgundy

10157 color: white

10372 color: pine green

**54**°

Real size, real skin texture, hand gestures candles. They are great for brightening up your space, expressing your feelings or just making a cheeky, special gift to a friend. Each and every candle is handmade -no pun intended.

Designed by Justinas Bruzas. Made in Lithuania.