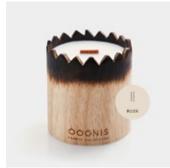

# **OOGNIS - FOREST COLLECTION**

OOGNIS candles are scented with forest ingredients and poured into handburnt wooden containers, designed to let you experience forest bathing in the comfort of your home. Made with 100% natural soy wax and a subtle cracking wooden wick.

• Burning time: ≈ 50h+ hours

• Dimensions: 3.93 x 3.54 inches

Weight: ~ 0.8 lbs

• Made in Lithuania

#### Materials:

- 100 % Natural soy wax
- Forest inspired scents
- Handmade burned wooden cup with glass layer
- Subtle cracking wooden wick