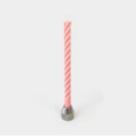

### **DRILL BIT CANDLES**

**54** 

Dive into the craftsmanship of our new Drill Bit Candles. These unique candles, designed by Lily Lanfermeijer and Joseph Hughes, come in Chisel, Concrete, Masonry, and Metal Drill Bit designs.

### **DRILL BIT CANDLES**

**10344** masonry - grey dims: 11 5/8" × 7/8"

**10415** metal - grey dims: 12 7/8" × 7/8"

**10423** chisel - green dims: 8 1/4" x 1 7/8"

**10417** concrete - pink dims: 11" x 7/8"