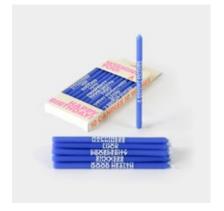

# "WISHING YOU" BIRTHDAY CANDLES

"Wishing You" Birthday Candles is a pack of 10 candles each printed with a unique birthday message. May all your wishes come true.

# "WISHING YOU" BIRTHDAY CANDLES

**10407** color: blue

**10462** color: pink

10463 color: green

10464 color: purple

10465 color: royal blue

10461 color: multi-color