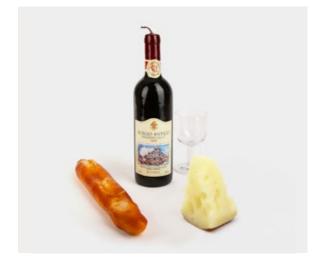

# **BUON APPETITO - FOOD SHAPED CANDLES**

These delicious-looking food shaped candles might look mouthwatering, but burn them, don't eat them! Made in Italy.

10431 cupcake orange

10432 cupcake sprinkles

10433 cupcake chocolate

10434 tiered cake purple

10435 tiered cake pink

10436 tiered cake red

10437 sandwich

10438 baguette

10439 wine bottle

**10477** cheese