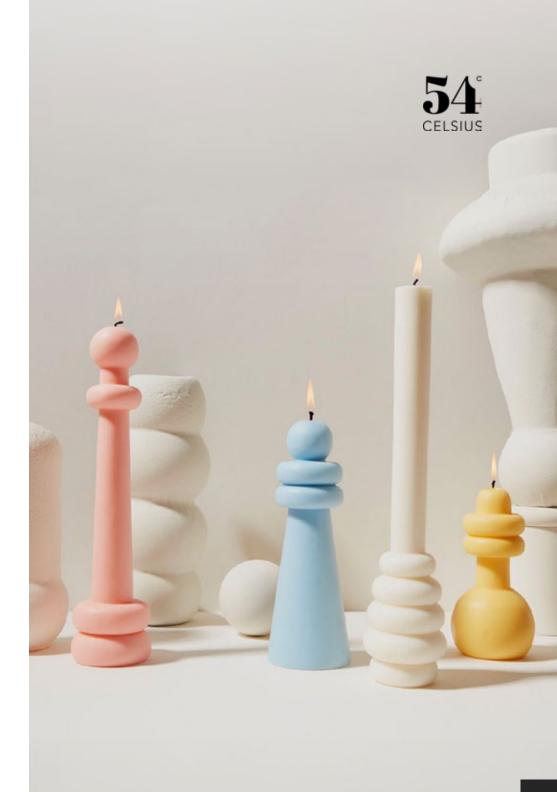

# WIGGLE, ROPE & PIVOT CANDLES

BY LEX POTT

Rope Candles feature spiraled textures and vibrant colors; Wiggle Candles bring playful movement; and Pivot Candles offer smooth, gradient twists in a pivot-like pattern. They all fit standard-sized candleholders.

Candle holder not included.

10479 orange & lavender - 2 pack

NEW

**PIVOT CANDLES** 

10478 lavender & green - 2 pack

## **WIGGLE CANDLES**

54

Candle holder not included.

# **ROPE CANDLES**

54

Candle holder not included.