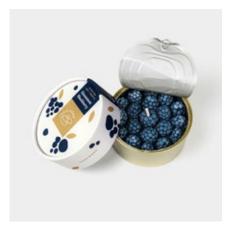

#### **CANDLECAN**

CandleCan is a true burning delicacy, humbly served in a simple can. It's made from natural vegetable wax, spiced with subtle scents, handmade with chef-like care and packed for a five-star experience.

Designed by Justinas Bruzas. Made in Lithuania.

#### **CANDLECAN**

can-choco scent: chocolate

can-berry
scent: blackberry & cinnamon

can-tangerine scent: tangerine

can-cherry scent: cherry

can-salmon scent: orange

can-coffee scent: coffee

can-strawberry scent: strawberry