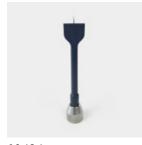

### **DRILL BIT CANDLES**

**54** 

Dive into the craftsmanship of our new Drill Bit Candles. These unique candles, designed by Lily Lanfermeijer and Joseph Hughes, come in Chisel, Concrete, Masonry, and Metal Drill Bit designs.

**10425** chisel - white dims: 8 1/4" x 1 7/8"

**10416** metal - white dims: 12 7/8" × 7/8"

**10419** concrete - white dims: 11" x 7/8"

**10424** chisel - grey dims: 8 1/4" x 1 7/8"

**10413** masonry - white dims: 11 5/8" x7/8"