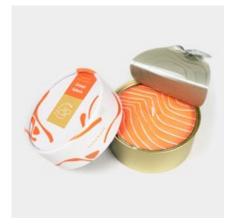

#### **CANDLECAN**

CandleCan is a true burning delicacy, humbly served in a simple can. It's made from natural vegetable wax, spiced with subtle scents, handmade with chef-like care and packed for a five-star experience.

Designed by Justinas Bruzas. Made in Lithuania.

#### **CANDLECAN**

can-choco scent: chocolate

can-berry
scent: blackberry & cinnamon

can-tangerine scent: tangerine

can-cherry scent: cherry

can-salmon scent: orange

can-coffee scent: coffee

can-strawberry scent: strawberry