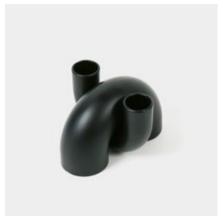

# **MACARONI CANDLE HOLDERS**

Our new Macaroni Candle Holders are fun and versatile. Use the thin tubes up for tapers or flip them around to use as stylish tealight holders.

10404 color: black