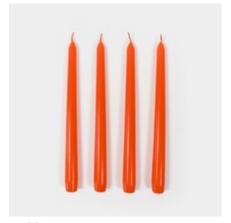

## **TAPER CANDLES**

 $54^{\circ}$ 

Our new 10-inch Taper Candles, available in orange, lavender, cream, and black, come in affordable 4-packs with an 8-hour burn time.

These tapers perfectly match our Rocket and Macaroni candle holders.

10441 color: lavender

10446 color: black

10440 color: cream

10442 color: orange