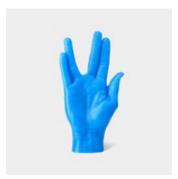

# LLAP

llap-black color: black

**llap-pink** color: pink

**llap-blue** color: blue

# DÝRI

10134 color: burgundy

10157 color: white

10372 color: pine green

**54**°

Real size, real skin texture, hand gestures candles. They are great for brightening up your space, expressing your feelings or just making a cheeky, special gift to a friend. Each and every candle is handmade -no pun intended.

Designed by Justinas Bruzas. Made in Lithuania.