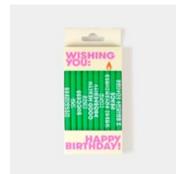

# "WISHING YOU" BIRTHDAY CANDLES

"Wishing You" Birthday Candles is a pack of 10 candles each printed with a unique birthday message. May all your wishes come true.

# "WISHING YOU" BIRTHDAY CANDLES

**10407** color: blue

**10462** color: pink

10463 color: green

10464 color: purple

10465 color: royal blue

10461 color: multi-color