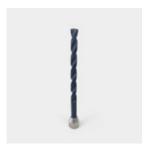

### **DRILL BIT CANDLES**

**54** 

Dive into the craftsmanship of our new Drill Bit Candles. These unique candles, designed by Lily Lanfermeijer and Joseph Hughes, come in Chisel, Concrete, Masonry, and Metal Drill Bit designs.

**10425** chisel - white dims: 8 1/4" x 1 7/8"

**10416** metal - white dims: 12 7/8" × 7/8"

**10419** concrete - white dims: 11" x 7/8"

**10424** chisel - grey dims: 8 1/4" x 1 7/8"

**10413** masonry - white dims: 11 5/8" x7/8"