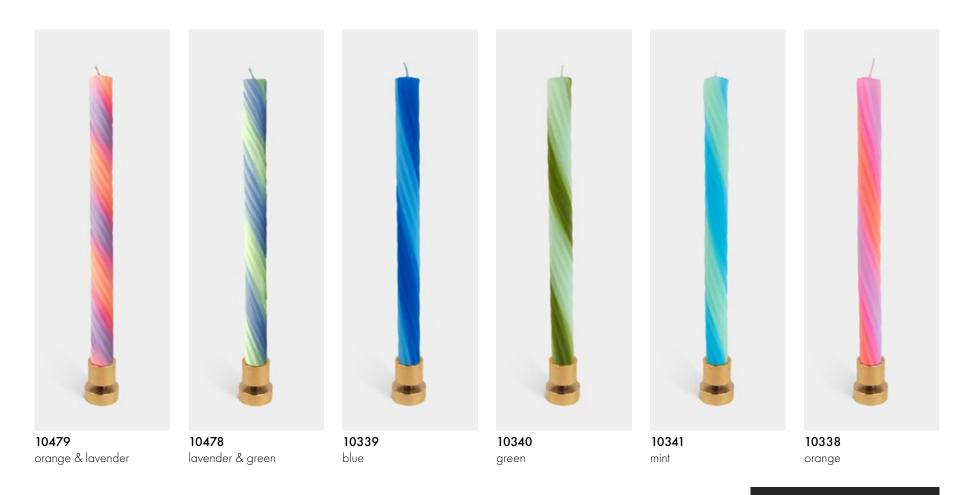

# WIGGLE, ROPE & PIVOT CANDLES

BY LEX POTT

Rope Candles feature spiraled textures and vibrant colors; Wiggle Candles bring playful movement; and Pivot Candles offer smooth, gradient twists in a pivot-like pattern. They all fit standard-sized candleholders.

Candle holder not included.

10479 orange & lavender - 2 pack

NEW

**PIVOT CANDLES** 

10478 lavender & green - 2 pack

## **WIGGLE CANDLES**

54

Candle holder not included.

# **ROPE CANDLES**

54

Candle holder not included.