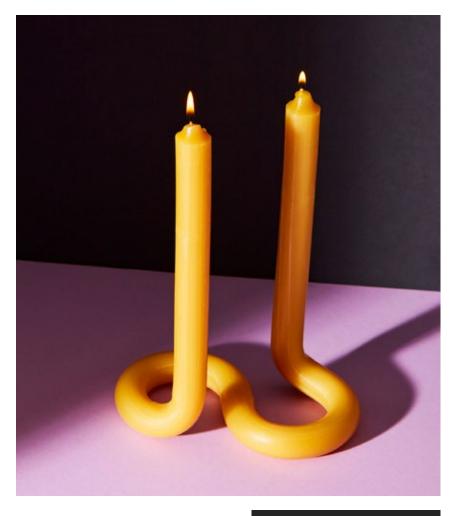

# WIGGLE, ROPE & PIVOT CANDLES

BY LEX POTT

Rope Candles feature spiraled textures and vibrant colors; Wiggle Candles bring playful movement; and Pivot Candles offer smooth, gradient twists in a pivot-like pattern. They all fit standard-sized candleholders.

# **ROPE CANDLES**

54

Candle holder not included.