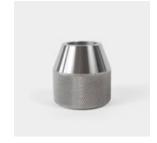

masonry - red dims: 11 5/8" x 7/8"

**10414** metal - light purple dims: 12 7/8" x 7/8"

10426 drill bit candle holder material: solid steel

NEW