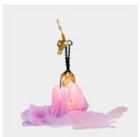

Cute animal shaped candles will reveal their wilder side once lit. A grinning metallic skeleton with fire blazing in it's eyes.

Available in various animal shapes and colors. Made from paraffin wax.

Designed by Thorunn Arnadottir. Made in China.