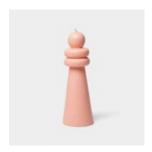

# DÝRI

10134 color: burgundy

10157 color: white

10372 color: pine green

**54**°

Real size, real skin texture, hand gestures candles. They are great for brightening up your space, expressing your feelings or just making a cheeky, special gift to a friend. Each and every candle is handmade -no pun intended.

Designed by Justinas Bruzas. Made in Lithuania.