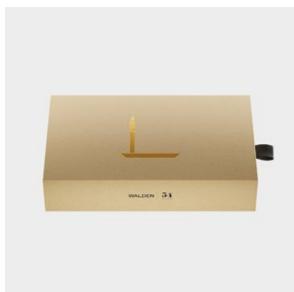

# **20-MINUTE MEDITATION CLOCK**

The 20-minute meditation clock combines ancient timekeeping and fire meditation, providing a serene way to measure time with a quiet flame. The set comes with a brass plate for safety, matches for lighting, and 30 beeswax candles.

Collaboration with Walden. Walden is a New York-based company that creates products for meditation, ritual, and the present moment.

10476

20-minute meditation clock set

#### 10406

20-minute meditation clock - refill pack (30 candles)