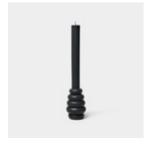

## **SPINDLE CANDLES**

BY CARL DURKOW

Striking silhouettes elevate these candles into a realm of sculptural expression. Whether used as decorative adornments or a practical means of spatial illumination, this family of candles is imbued with personality that radiates.

Made from 50/50 soy and beeswax.

#### NEX

**10306** nex green 3 x 8"

**10328** nex blue 3 x 8"

**10326** nex yellow 3 x 8"

**10329** nex black 3 x 8"