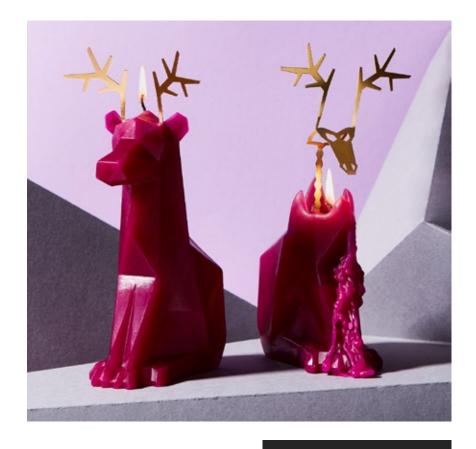

# DÝRI

10134 color: burgundy

10157 color: white

10372 color: pine green

**54**°

Real size, real skin texture, hand gestures candles. They are great for brightening up your space, expressing your feelings or just making a cheeky, special gift to a friend. Each and every candle is handmade -no pun intended.

Designed by Justinas Bruzas. Made in Lithuania.