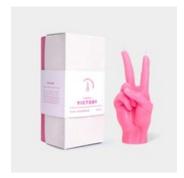

#### Peace

vic-black color: black

vic-pink color: pink

vic-white color: white

vic-red color: red

vic-pink color: pink