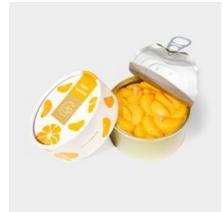

#### **CANDLECAN**

CandleCan is a true burning delicacy, humbly served in a simple can. It's made from natural vegetable wax, spiced with subtle scents, handmade with chef-like care and packed for a five-star experience.

Designed by Justinas Bruzas. Made in Lithuania.

#### **CANDLECAN**

can-choco scent: chocolate

can-berry
scent: blackberry & cinnamon

can-tangerine scent: tangerine

can-cherry scent: cherry

can-salmon scent: orange

can-coffee scent: coffee

can-strawberry scent: strawberry

can-mango scent: mango