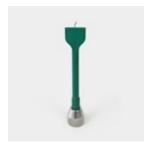

### **DRILL BIT CANDLES**

**54** 

Dive into the craftsmanship of our new Drill Bit Candles. These unique candles, designed by Lily Lanfermeijer and Joseph Hughes, come in Chisel, Concrete, Masonry, and Metal Drill Bit designs.

**10425** chisel - white dims: 8 1/4" x 1 7/8"

**10416** metal - white dims: 12 7/8" × 7/8"

**10419** concrete - white dims: 11" x 7/8"

**10424** chisel - grey dims: 8 1/4" x 1 7/8"

**10413** masonry - white dims: 11 5/8" x7/8"

**10418** concrete - grey dims: 11" x 7/8"