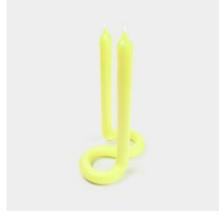

# DÝRI

10134 color: burgundy

10157 color: white

10372 color: pine green

**54**°

Real size, real skin texture, hand gestures candles. They are great for brightening up your space, expressing your feelings or just making a cheeky, special gift to a friend. Each and every candle is handmade -no pun intended.

Designed by Justinas Bruzas. Made in Lithuania.