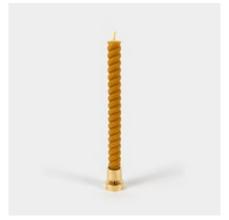

# **SPIRAL & TAPER BEESWAX CANDLES**

10410 spiral beeswax candles - natural

10412 beeswax taper candles - natural

browse collection online