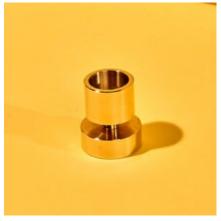

### **BRASS CANDLE HOLDERS**

Elegant little candle holders, made of solid brass. Tiny but heavy and sturdy. They are available in versions for 7/8" candles and for thin 3/8" candles.

#### **BRASS HOLDER XS**

Fits thin candles with a diameter of 3/8".

SKU: 10258