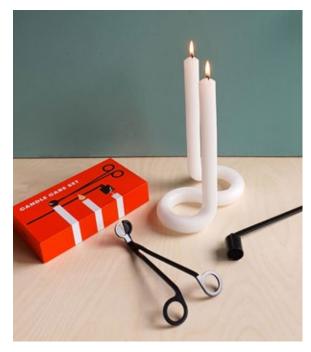

#### **CANDLE CARE SET**

54°

This Candle Care Set will help you to get the most of your candles. To help prevent smoking and soot use the wick trimmer to keep the wick at 1/4" each time before lighting a candle. Use the snuffer to extinguish a candle. This will prevent hot wax from splashing and minimize smoke.

Pack contains: 1 candle snuffer, 1 candle wick trimmer.

Made from powder coated steel.

10203 candle care set