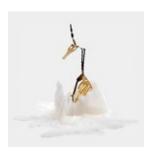

Cute animal shaped candles will reveal their wilder side once lit. A grinning metallic skeleton with fire blazing in it's eyes.

Available in various animal shapes and colors. Made from paraffin wax.

Designed by Thorunn Arnadottir. Made in China.