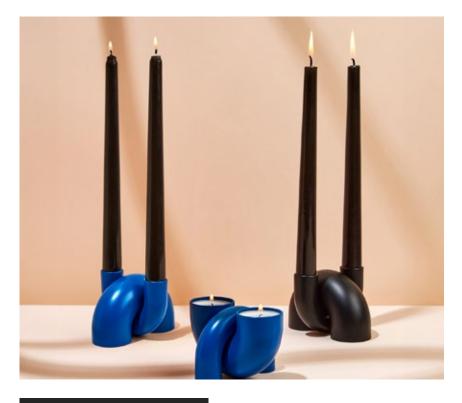

# **MACARONI CANDLE HOLDERS**

Our new Macaroni Candle Holders are fun and versatile. Use the thin tubes up for tapers or flip them around to use as stylish tealight holders.

10404 color: black