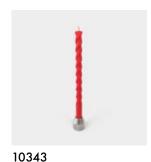

### **DRILL BIT CANDLES**

**54** 

Dive into the craftsmanship of our new Drill Bit Candles. These unique candles, designed by Lily Lanfermeijer and Joseph Hughes, come in Chisel, Concrete, Masonry, and Metal Drill Bit designs.

### **DRILL BIT CANDLES**

**10344** masonry - grey dims: 11 5/8" × 7/8"

**10415** metal - grey dims: 12 7/8" × 7/8"

**10423** chisel - green dims: 8 1/4" x 1 7/8"

**10417** concrete - pink dims: 11" x 7/8"

masonry - red dims: 11 5/8" x 7/8"

**10414** metal - light purple dims: 12 7/8" x 7/8"

10426 drill bit candle holder material: solid steel

NEW