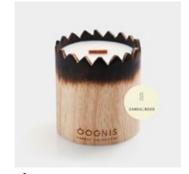

# **OOGNIS - FOREST COLLECTION**

OOGNIS candles are scented with forest ingredients and poured into handburnt wooden containers, designed to let you experience forest bathing in the comfort of your home. Made with 100% natural soy wax and a subtle cracking wooden wick.

# **OOGNIS - FOREST COLLECTION**

of-vetf scent: vetiver fields

**of-tabwo** scent: tobacco wood

of-aoud scent: amber oud

**of-musk** scent: musk

**of-sanwo** scent: sandalwood

NEW