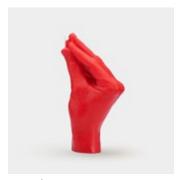

#### **ITALIAN GESTURE**

**ita-white** color: white

ita-red color: red

# DÝRI

10134 color: burgundy

10157 color: white

10372 color: pine green

**54**°

Real size, real skin texture, hand gestures candles. They are great for brightening up your space, expressing your feelings or just making a cheeky, special gift to a friend. Each and every candle is handmade -no pun intended.