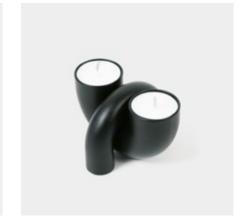

# **MACARONI CANDLE HOLDERS**

Our new Macaroni Candle Holders are fun and versatile. Use the thin tubes up for tapers or flip them around to use as stylish tealight holders.

10404 color: black