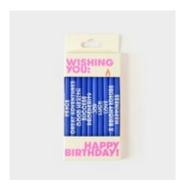

# "WISHING YOU" BIRTHDAY CANDLES

"Wishing You" Birthday Candles is a pack of 10 candles each printed with a unique birthday message. May all your wishes come true.

# "WISHING YOU" BIRTHDAY CANDLES

**10407** color: blue

**10462** color: pink

10463 color: green

10464 color: purple

10465 color: royal blue

10461 color: multi-color