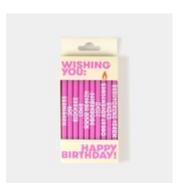

# "WISHING YOU" BIRTHDAY CANDLES

"Wishing You" Birthday Candles is a pack of 10 candles each printed with a unique birthday message. May all your wishes come true.

# "WISHING YOU" BIRTHDAY CANDLES

**10407** color: blue

**10462** color: pink

10463 color: green

10464 color: purple

10465 color: royal blue

10461 color: multi-color