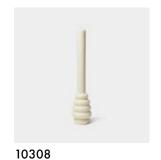

## **SPINDLE CANDLES**

BY CARL DURKOW

Striking silhouettes elevate these candles into a realm of sculptural expression. Whether used as decorative adornments or a practical means of spatial illumination, this family of candles is imbued with personality that radiates.

Made from 50/50 soy and beeswax.

#### NEX

**10306** nex green 3 x 8"

**10328** nex blue 3 x 8"

**10326** nex yellow 3 x 8"

**10329** nex black 3 x 8"