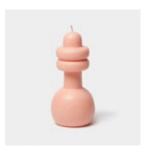

# DÝRI

10134 color: burgundy

10157 color: white

10372 color: pine green

**54**°

Real size, real skin texture, hand gestures candles. They are great for brightening up your space, expressing your feelings or just making a cheeky, special gift to a friend. Each and every candle is handmade -no pun intended.

Designed by Justinas Bruzas. Made in Lithuania.