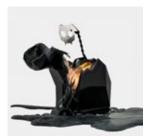

Cute animal shaped candles will reveal their wilder side once lit. A grinning metallic skeleton with fire blazing in it's eyes.

Available in various animal shapes and colors. Made from paraffin wax.

Designed by Thorunn Arnadottir. Made in China.