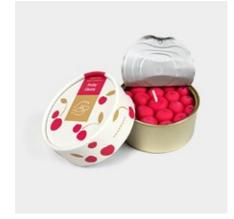

#### **CANDLECAN**

CandleCan is a true burning delicacy, humbly served in a simple can. It's made from natural vegetable wax, spiced with subtle scents, handmade with chef-like care and packed for a five-star experience.

Designed by Justinas Bruzas. Made in Lithuania.

#### **CANDLECAN**

can-choco scent: chocolate

can-berry
scent: blackberry & cinnamon

can-tangerine scent: tangerine

can-cherry scent: cherry

can-salmon scent: orange

can-coffee scent: coffee

can-strawberry scent: strawberry