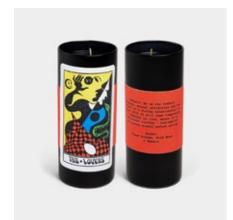

# **TAROT CANDLES**

The Tarot Candle unites three essentials of an illuminating tarot experience: a unique tarot illustration by Sophy Hollington, your reading, and a beautifully scented candle. Each scent is crafted to match the specific tarot you receive. All will be revealed within.

Burning time: Approximately 60 hours.

Hand poured in USA.

#### **TAROT CANDLES**

10198 - the high priestess scent: pomegranate, berries & patchouli

10194 - the magician scent: bergamot, eucalyptus & cedar

10195 - the lovers scent: blood orange, wild moss & embers

10196 - death scent: tobacco flower, orange & leather

10197- the hermit scent: lavender, vanilla & sandalwood

10193 - the fool scent: wild mint, citrus & basil

10216 mystery card