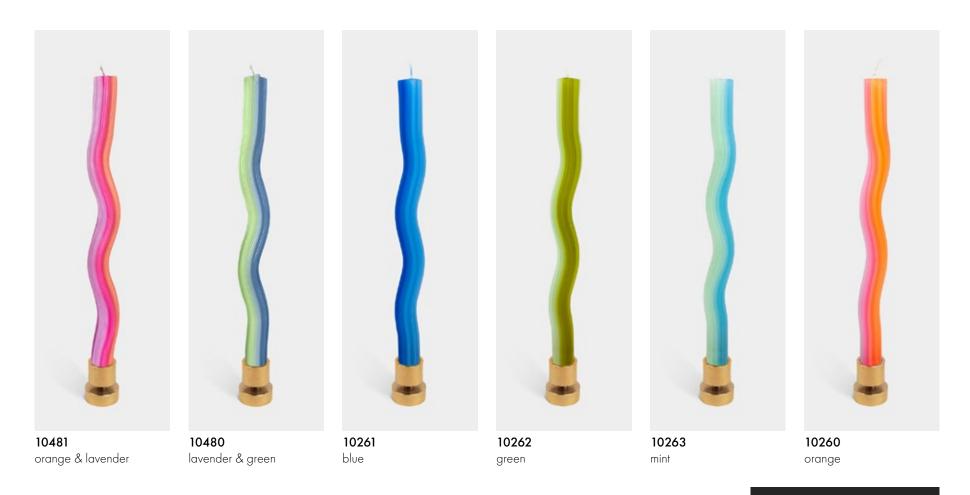

# WIGGLE, ROPE & PIVOT CANDLES

BY LEX POTT

Rope Candles feature spiraled textures and vibrant colors; Wiggle Candles bring playful movement; and Pivot Candles offer smooth, gradient twists in a pivot-like pattern. They all fit standard-sized candleholders.

Candle holder not included.

10479 orange & lavender - 2 pack

NEW

**PIVOT CANDLES** 

10478 lavender & green - 2 pack

## **WIGGLE CANDLES**

54

Candle holder not included.

# **ROPE CANDLES**

54

Candle holder not included.