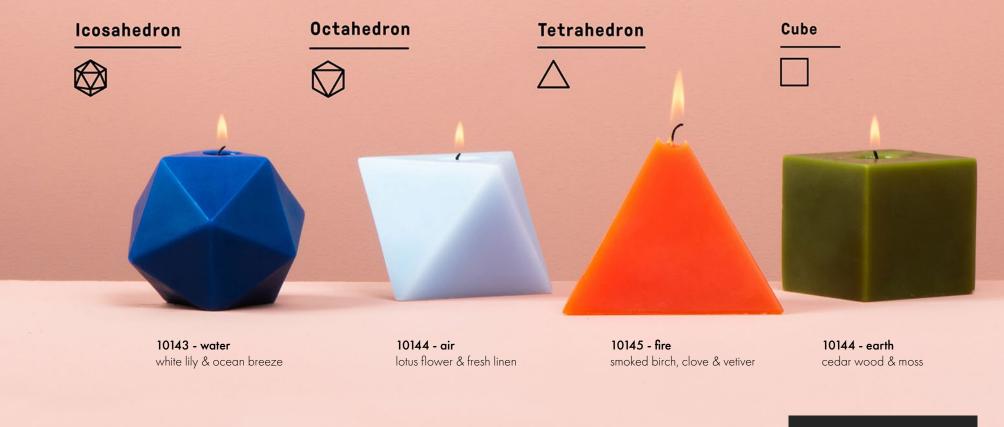

round to use as stylish tealight holders.







10404 color: black









## **ROCKET CANDLE HOLDERS**

**54**°

Take your space to new heights with these gorgeous steel "Rocket" candle holders, available in orange, lavender, cream, and black.

These holders match perfectly with our new Taper Candles or any other standard 7/8" (22mm) candle.







10378 color: lavender





10381 color: black



10379 color: orange

## **TAPER CANDLES**

 $54^{\circ}$ 

Our new 10-inch Taper Candles, available in orange, lavender, cream, and black, come in affordable 4-packs with an 8-hour burn time.

These tapers perfectly match our Rocket and Macaroni candle holders.







10441 color: lavender



10446 color: black



10440 color: cream



10442 color: orange

# **ELEMENTS**

54°

Scented Candles



## **TWIST CANDLES**

BY LEX POTT

By bending and twisting candles, a new typology emerges that combines form, function, and fun.

Designed by Lex Pott. Made in the USA.

54°



## **TWIST CANDLES**





10254 color: olive green



10257 color: royal blue



10256 color: light lavender



10252 color: light pink



10157 color: white



10158 color: yellow



10253 color: black



10251 color: honey

## **TWIST CANDLES**





**10159** color: pink



10161 color: orange



**10162** color: mint



10178 color: light blue



## **SPINDLE CANDLES**

BY CARL DURKOW

Striking silhouettes elevate these candles into a realm of sculptural expression. Whether used as decorative adornments or a practical means of spatial illumination, this family of candles is imbued with personality that radiate