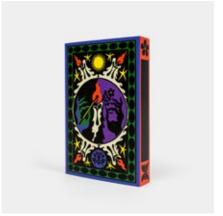

# **TAROT CANDLES**

The Tarot Candle unites three essentials of an illuminating tarot experience: a unique tarot illustration by Sophy Hollington, your reading, and a beautifully scented candle. Each scent is crafted to match the specific tarot you receive. All will be revealed within.

Burning time: Approximately 60 hours.

Hand poured in USA.

#### **TAROT CANDLES**

10198 - the high priestess scent: pomegranate, berries & patchouli

10194 - the magician scent: bergamot, eucalyptus & cedar

10195 - the lovers scent: blood orange, wild moss & embers

10196 - death scent: tobacco flower, orange & leather

10197- the hermit scent: lavender, vanilla & sandalwood

10193 - the fool scent: wild mint, citrus & basil

10216 mystery card