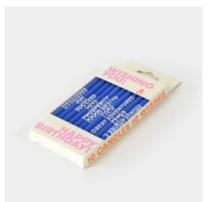

# "WISHING YOU" BIRTHDAY CANDLES

"Wishing You" Birthday Candles is a pack of 10 candles each printed with a unique birthday message. May all your wishes come true.

# "WISHING YOU" BIRTHDAY CANDLES

**10407** color: blue

**10462** color: pink

10463 color: green

10464 color: purple

10465 color: royal blue

10461 color: multi-color