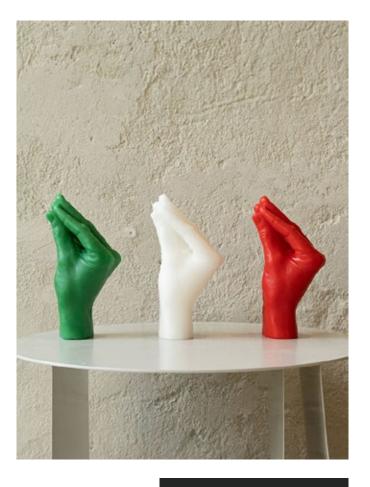

ach and every candle is handmade -no pun intended.

Designed by Justinas Bruzas. Made in Lithuania.



# F\*ck you





fck-black color: black



fck-pink color: pink



fck-neo-green color: neon green



fck-neo-orange color: neon orange



fck-neo-yellow color: neon yellow



fck-blue color: blue



**fck-white** color: white



fck-purple color: purple



### You Rock





rck-black color: black





rck-pink color: pink



rck-red color: red



rck-white color: white



#### Peace





vic-black color: black



vic-pink color: pink



vic-white color: white



vic-red color: red



vic-pink color: pink





# LLAP





llap-black color: black



**llap-pink** color: pink



**llap-blue** color: blue



#### **ITALIAN GESTURE**









**ita-white** color: white



ita-red color: red



### **CANDLEHAND BABY**

54°

The CandleHand baby hand candle replicates the true size and texture of a little hand. Handmade from natural vegetable wax, cotton wick and wax dye.







**bb-fck-pink** color: pink



**bb-fck-blue** color: blue





Introducing our new collection of 100% beeswax candles. They come in a variety of sizes, shapes, and colors, including our popular slim dinner candles in both natural and black.



## **THIN BEESWAX CANDLES**







10408 color: natural





10409 color: black



# **SPIRAL & TAPER BEESWAX CANDLES**









10410 spiral beeswax candles - natural



10412 beeswax taper candles - natural



browse collection online

### **BRASS CANDLE HOLDERS**

Elegant little candle holders, made of solid brass. Tiny but heavy and sturdy. They are available i