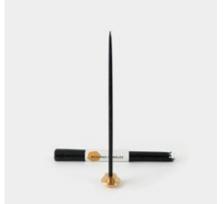

## **THIN BEESWAX CANDLES**

10408 color: natural

10409 color: black

### **BRASS CANDLE HOLDERS**

Elegant little candle holders, made of solid brass. Tiny but heavy and sturdy. They are available in versions for 7/8" candles and for thin 3/8" candles.

#### **BRASS TAPER HOLDER**

Fits standard taper candles with a diameter of 7/8".

SKU: 10204

#### **BRASS HOLDER XS**

Fits thin candles with a diameter of 3/8".

SKU: 10258