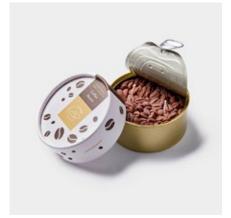

#### **CANDLECAN**

CandleCan is a true burning delicacy, humbly served in a simple can. It's made from natural vegetable wax, spiced with subtle scents, handmade with chef-like care and packed for a five-star experience.

Designed by Justinas Bruzas. Made in Lithuania.

#### **CANDLECAN**

can-choco scent: chocolate

can-berry
scent: blackberry & cinnamon

can-tangerine scent: tangerine

can-cherry scent: cherry

can-salmon scent: orange

can-coffee scent: coffee

can-strawberry scent: strawberry

can-mango scent: mango