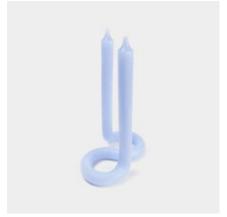

## **TWIST CANDLES**

BY LEX POTT

By bending and twisting candles, a new typology emerges that combines form, function, and fun.

Designed by Lex Pott. Made in the USA.

54°

## **TWIST CANDLES**

10254 color: olive green

10257 color: royal blue

10256 color: light lavender

10252 color: light pink

10157 color: white

10158 color: yellow

10253 color: black