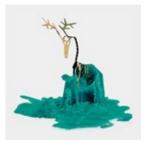

From unboxing your candle to the flame's last flicker, every element of the 54Celsius experience is made to charm.



Cute animal shaped candles will reveal their wilder side once lit. A grinning metallic skeleton with fire blazing in it's eyes.

Available in various animal shapes and colors. Made from paraffin wax.

Designed by Thorunn Arnadottir. Made in China.







# **KISA**



10055 color: black



10131 color: burgundy



10 Iraundy co



10371 color: lavender



10245 color: white



10246 color: mustard



10247 color: light pink









# **DREKI**







10109 color: black













# **EINAR**



10112



color: lilac



10187



color: white / scent: mandarin, vanilla & cinnamon



10373 color: hot pink











# DÝRI



10134 color: burgundy



10157 color: white





10372 color: pine green





**54**°

Real size, real skin texture, hand gestures candles. They are great for brightening up your space, expressing your feelings or just making a cheeky, special gift to a friend. Each and every candle is handmade -no pun intended.

Designed by Justinas Bruzas. Made in Lithuania.



# F\*ck you





fck-black color: black



fck-pink color: pink



fck-neo-green color: neon green



fck-neo-orange color: neon orange



fck-neo-yellow color: neon yellow



fck-blue color: blue



**fck-white** color: white



fck-purple color: purple



### You Rock





rck-black color: black





rck-pink color: pink



rck-red color: red



rck-white color: white



#### Peace





vic-black color: black



vic-pink color: pink



vic-white color: white



vic-red color