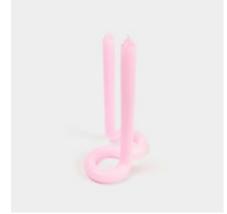

# DÝRI

10134 color: burgundy

10157 color: white

10372 color: pine green

**54**°

Real size, real skin texture, hand gestures candles. They are great for brightening up your space, expressing your feelings or just making a cheeky, special gift to a friend. Each and every candle is handmade -no pun intended.

Designed by Justinas Bruzas. Made in Lithuania.