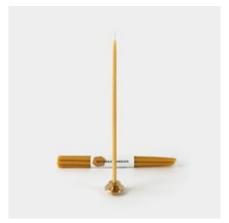

## **THIN BEESWAX CANDLES**

10408 color: natural

10409 color: black

### **BRASS CANDLE HOLDERS**

Elegant little candle holders, made of solid brass. Tiny but heavy and sturdy. They are available in versions for 7/8" candles and for thin 3/8" candles.

#### **BRASS TAPER HOLDER**

Fits standard taper candles with a diameter of 7/8".

SKU: 10204

#### **BRASS HOLDER XS**

Fits thin candles with a diameter of 3/8".

SKU: 10258