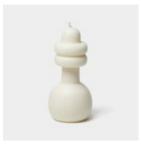

# **EINAR**

10112

color: lilac

10187

color: white / scent: mandarin, vanilla & cinnamon

10373 color: hot pink