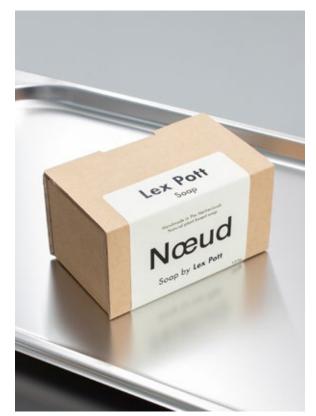

#### **NOEUD SOAP**

BY LEX POTT

 $54^{\circ}$ 

The NOEUD soaps are designed to be both sculptural and ergonomic, available in Soft White. They are all handmade by Lex Pott in the Netherlands using the best possible natural ingredients.

**KY1013** noeud soap - soft white

www.54celsius.com sales@54celsius.com