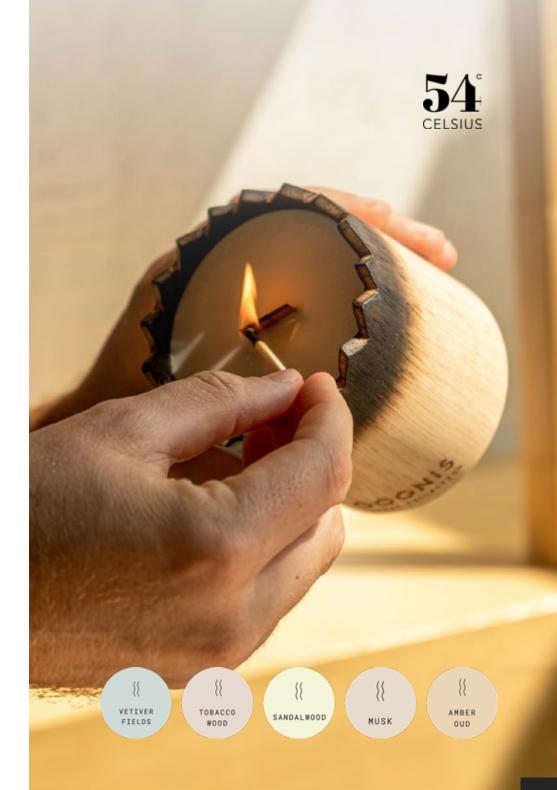

# **OOGNIS - FOREST COLLECTION**

OOGNIS candles are scented with forest ingredients and poured into handburnt wooden containers, designed to let you experience forest bathing in the comfort of your home. Made with 100% natural soy wax and a subtle cracking wooden wick.

# **OOGNIS - FOREST COLLECTION**

of-vetf scent: vetiver fields

**of-tabwo** scent: tobacco wood

of-aoud scent: amber oud

**of-musk** scent: musk

**of-sanwo** scent: sandalwood

NEW