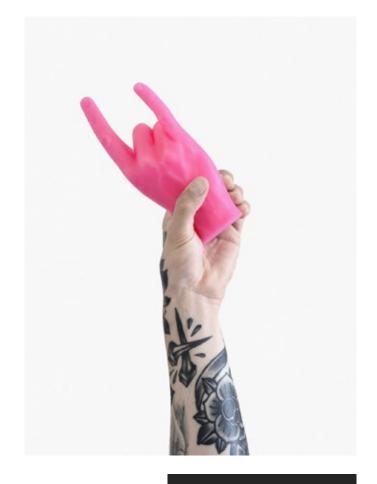

# DÝRI

10134 color: burgundy

10157 color: white

10372 color: pine green

**54**°

Real size, real skin texture, hand gestures candles. They are great for brightening up your space, expressing your feelings or just making a cheeky, special gift to a friend. Each and every candle is handmade -no pun intended.

### You Rock

rck-black color: black

rck-pink color: pink

rck-red color: red

rck-white color: white