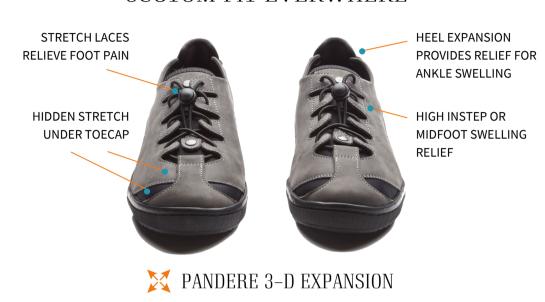

## EXPANDABLE FOOTWEAR

Pandere shoes are designed to alleviate pain right out of the box. Our shoes are engineered for extraordinary comfort and a customized fit. Our patented shoe expansion system is designed to accommodate swollen feet and many other conditions.

## We work with **CLINICAL PROFESSIONALS** like you everyday!

PANDERE SHOES are engineered to expand in all the key places where regular shoes hurt, pinch, or bind. If you have patients with foot swelling, a high instep, braces or other oddball feet, our shoes are designed for your patients.