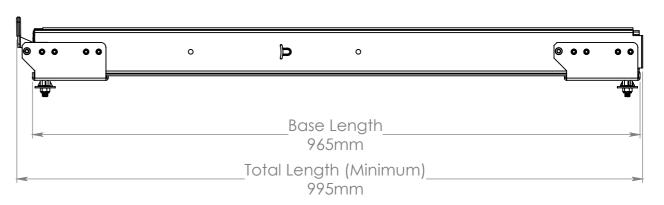

## Maximum Expansion

UNLESS OTHERWISE SPECIFIED:
DIMENSIONS ARE IN MILLIMETRES
SURFACE FINISH:
TOLERANCES
LINEAR: ±0.15mm
ANGULAR: ±0.5°

DESIGNED

DRAWN DN 16-Apr-18

CHECKED

APPROVED

DEBUR AND BREAK SHARP
DO NOT SCALE
EDGES