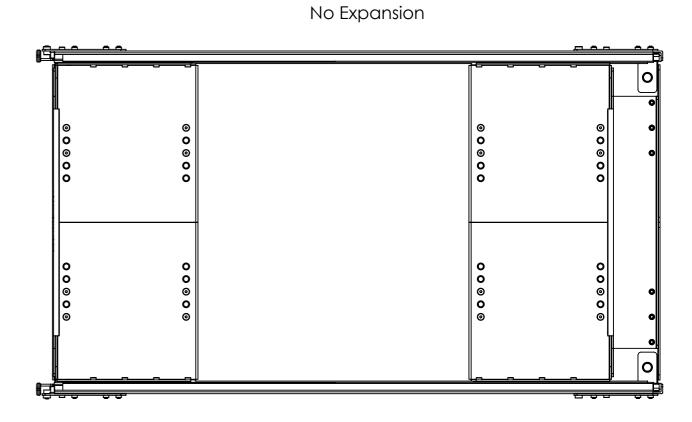

## Maximum Expansion









UNLESS OTHERWISE SPECIFIED:
DIMENSIONS ARE IN MILLIMETRES
SURFACE FINISH:
TOLERANCES
LINEAR: ±0.15mm
ANGULAR: ±0.5°

DESIGNED

DRAWN DN 16-Apr-18

CHECKED

APPROVED

DEBUR AND BREAK SHARP
DO NOT SCALE
EDGES

DO NOT SCALE
DRAWING UNCONTROLLED UNLESS STAMPED OTHERWISE

CLEARVIEW TOWING MIRRORS

TITLE:

TITLE:

Clearview Expanda XL

REVISION:
B

APPROVED

DEBUR AND BREAK SHARP
DO NOT SCALE
DRAWING

FILE LOCATED: C:\Users\Clearview\Documents\Dylan's files\ Clearview\Products\Expanda\ Expanda XL

DESIGNED

DEBUR AND BREAK SHARP
DO NOT SCALE
DRAWING

FILE LOCATED: C:\Users\Clearview\Documents\Dylan's files\ Clearview\Products\Expanda XL\ Models\Assemblies\

SHEET 2 OF 3

A3

LA3