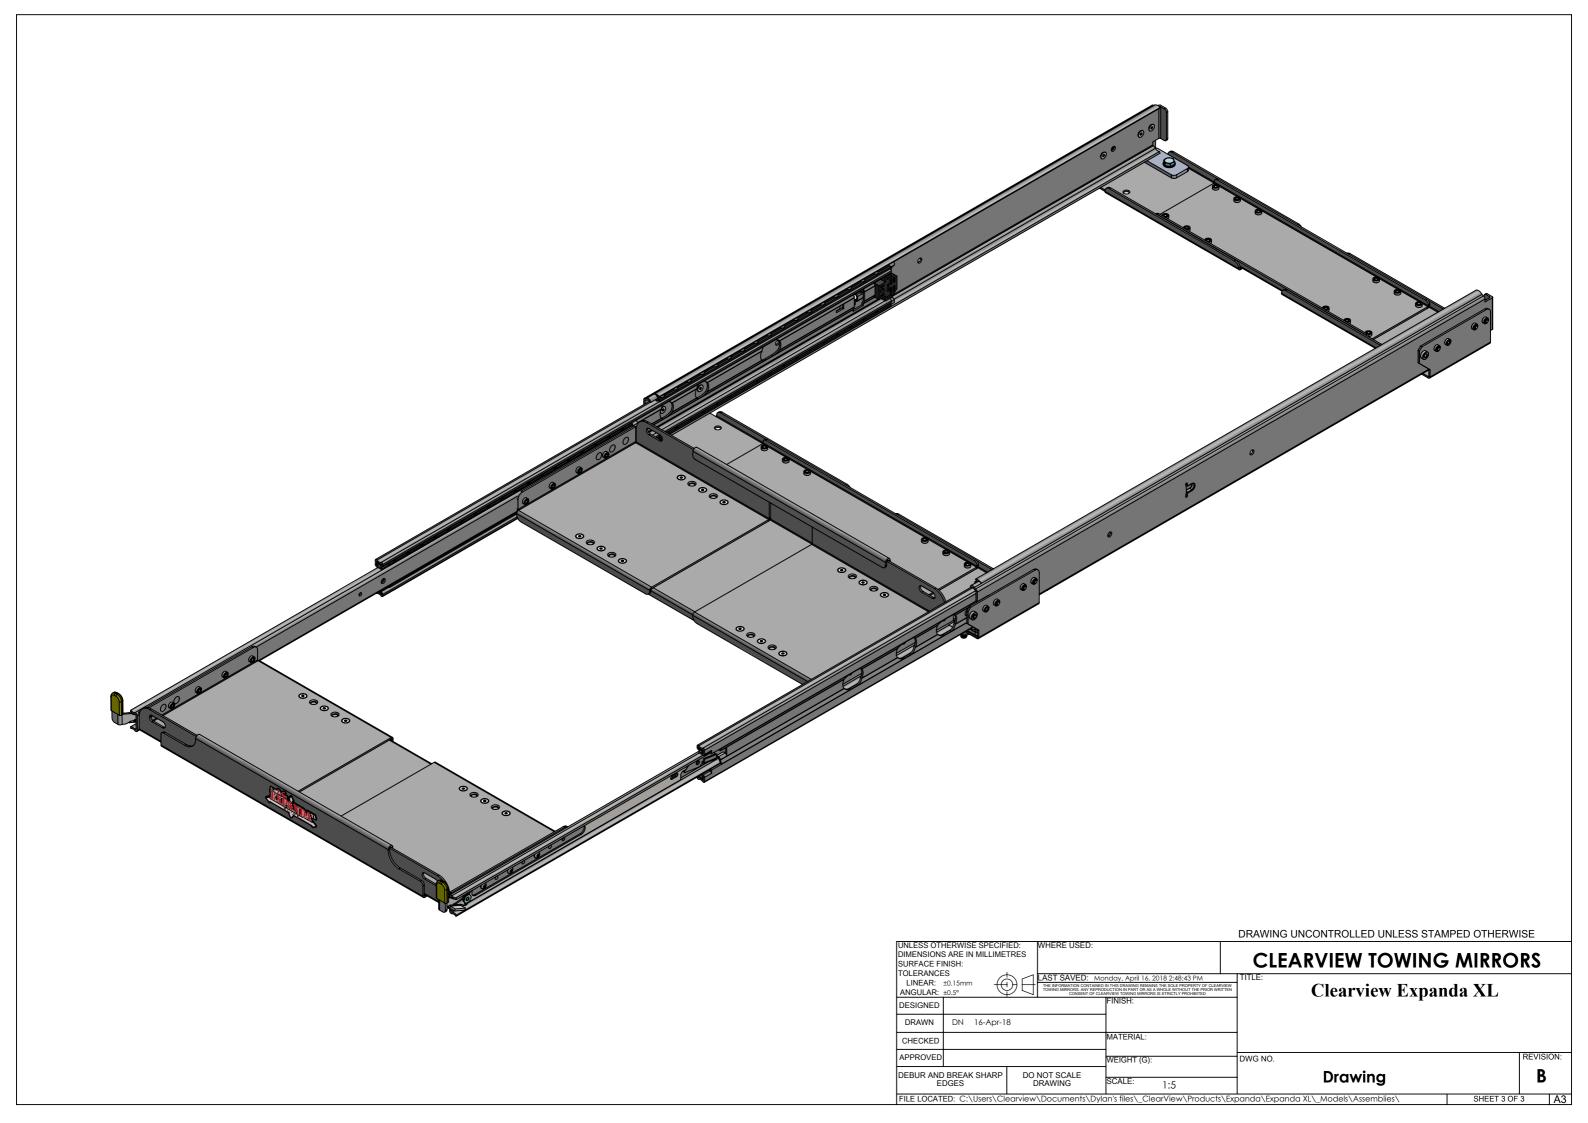

## Maximum Expansion

UNLESS OTHERWISE SPECIFIED:
DIMENSIONS ARE IN MILLIMETRES
SURFACE FINISH:
TOLERANCES
LINEAR: ±0.15mm
ANGULAR: ±0.5°

DESIGNED

DRAWN DN 16-Apr-18

CHECKED

APPROVED

DEBUR AND BREAK SHARP
DO NOT SCALE
EDGES

DO NOT SCALE
DRAWING UNCONTROLLED UNLESS STAMPED OTHERWISE

CLEARVIEW TOWING MIRRORS

TITLE:

TITLE:

Clearview Expanda XL

REVISION:
B

APPROVED

DEBUR AND BREAK SHARP
DO NOT SCALE
DRAWING

FILE LOCATED: C:\Users\Clearview\Documents\Dylan's files\ Clearview\Products\Expanda\ Expanda XL

DESIGNED

DEBUR AND BREAK SHARP
DO NOT SCALE
DRAWING

FILE LOCATED: C:\Users\Clearview\Documents\Dylan's files\ Clearview\Products\Expanda XL\ Models\Assemblies\

SHEET 2 OF 3

A3

LA3