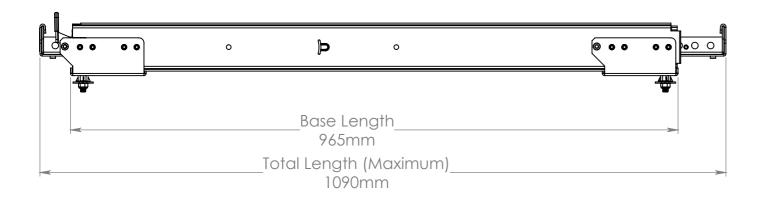

## Maximum Expansion









UNLESS OTHERWISE SPECIFIED:
DIMENSIONS ARE IN MILLIMETRES
SURFACE FINISH:
TOLERANCES
LINEAR: ±0.15mm
ANGULAR: ±0.5°

DESIGNED

DRAWN DN 16-Apr-18

CHECKED

APPROVED

DEBUR AND BREAK SHARP
DO NOT SCALE
EDGES

DO NOT SCALE
DRAWING UNCONTROLLED UNLESS STAMPED OTHERWISE

CLEARVIEW TOWING MIRRORS

TITLE:

TITLE:

Clearview Expanda XL

REVISION:
B

APPROVED

DEBUR AND BREAK SHARP
DO NOT SCALE
DRAWING

FILE LOCATED: C:\Users\Clearview\Documents\Dylan's files\ Clearview\Products\Expanda\ Expanda XL

DESIGNED

DEBUR AND BREAK SHARP
DO NOT SCALE
DRAWING

FILE LOCATED: C:\Users\Clearview\Documents\Dylan's files\ Clearview\Products\Expanda XL\ Models\Assemblies\

SHEET 2 OF 3

A3

LA3