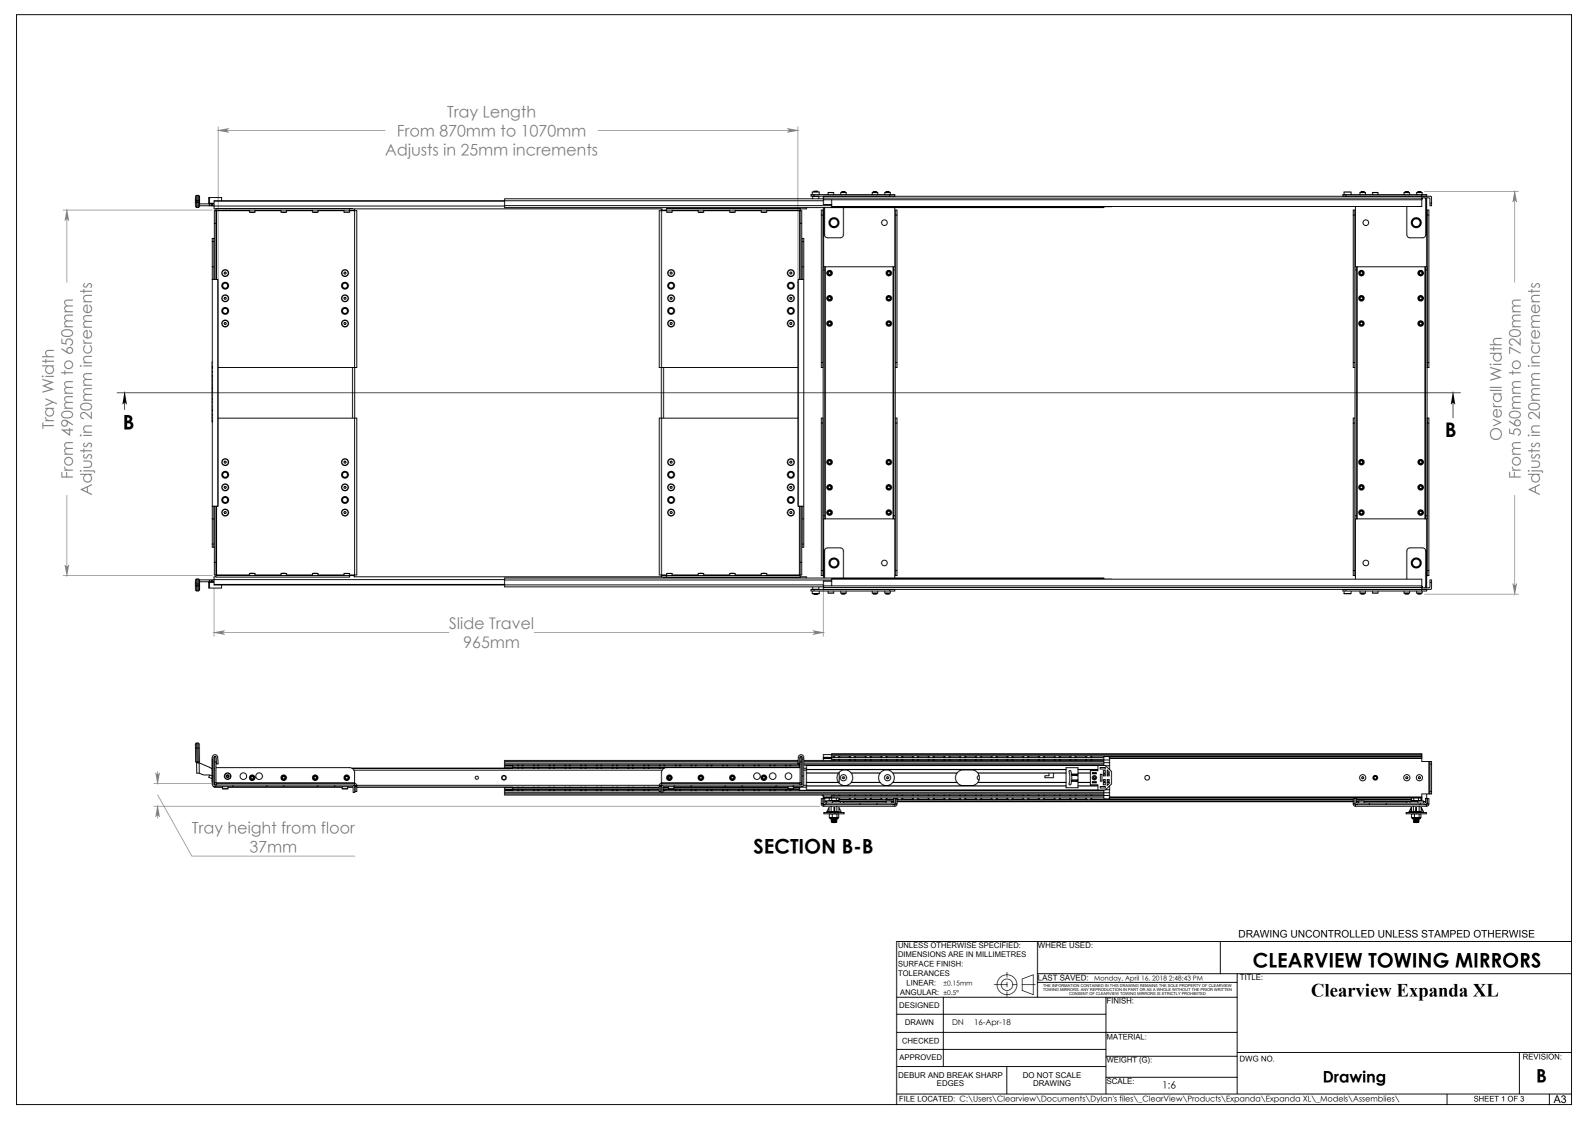

## Maximum Expansion

UNLESS OTHERWISE SPECIFIED:
DIMENSIONS ARE IN MILLIMETRES
SURFACE FINISH:
TOLERANCES
LINEAR: ±0.15mm
ANGULAR: ±0.5°

DESIGNED

DRAWN DN 16-Apr-18

CHECKED

APPROVED

DEBUR AND BREAK SHARP
DO NOT SCALE
EDGES