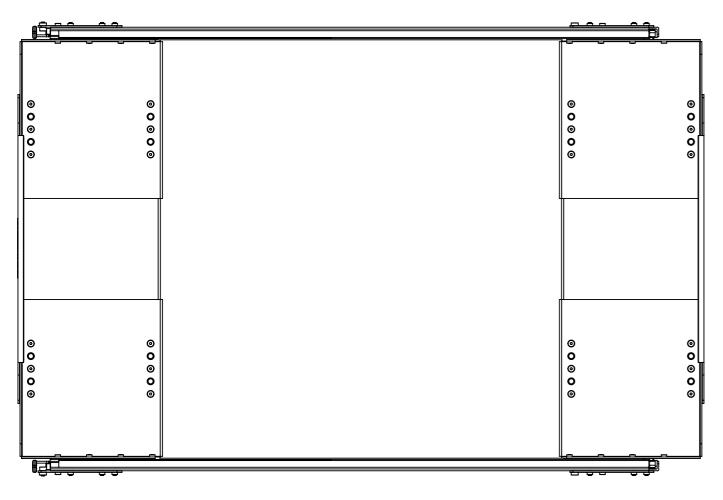

## Maximum Expansion









UNLESS OTHERWISE SPECIFIED:
DIMENSIONS ARE IN MILLIMETRES
SURFACE FINISH:
TOLERANCES
LINEAR: ±0.15mm
ANGULAR: ±0.5°

DESIGNED

DRAWN DN 16-Apr-18

CHECKED

APPROVED

DEBUR AND BREAK SHARP
DO NOT SCALE
EDGES

DO NOT SCALE
DRAWING UNCONTROLLED UNLESS STAMPED OTHERWISE

CLEARVIEW TOWING MIRRORS

TITLE:

TITLE:

Clearview Expanda XL

REVISION:
B

APPROVED

DEBUR AND BREAK SHARP
DO NOT SCALE
DRAWING

FILE LOCATED: C:\Users\Clearview\Documents\Dylan's files\ Clearview\Products\Expanda\ Expanda XL

DESIGNED

DEBUR AND BREAK SHARP
DO NOT SCALE
DRAWING

FILE LOCATED: C:\Users\Clearview\Documents\Dylan's files\ Clearview\Products\Expanda XL\ Models\Assemblies\

SHEET 2 OF 3

A3

LA3