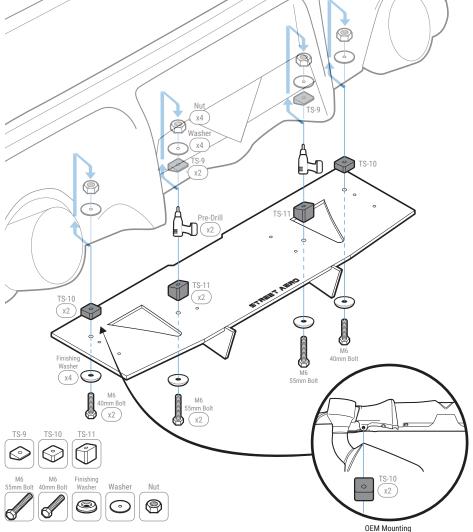

STEP: 3

Install Mounting Bracket

Mount the assembled Main Panel to the bumper by securing Mounting Bracket TS-10 to the OEM mounting hole on **STEP: 2** with M6 40mm Bolt, Finishing Washer, Washer, and Nut **NOTE**: Reach under to place Washer and Nut inside the bumper

Align Mounting Bracket TS-11 to its correct spot then Mark and Pre-Drill into the bumper

NOTE: Use the hole on top of TS-11 to mark the drill location

NOTE: Mounting Bracket may need to be removed before pre-drilling

Secure Mounting Bracket TS-11 to the bumper with M6 55mm Bolt, Finishing Washer, Mounting Bracket TS-9, Washer, and Nut

NOTE: Reach under the bumper to place Mounting Bracket TS-9, Washer and Nut inside the bumper