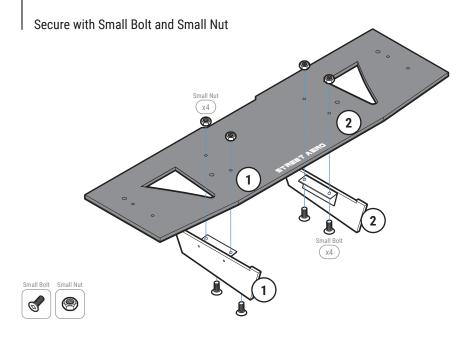

NOTE: Push the Bolt all the way into the socket to prevent it from falling out

Attach the Side Panel to the Main Panel with Small Bolt and Small Nut

Attach the Side Panel to the bumper by securing Mounting Bracket TS-12 with M6 25mm Bolt, Washer, and Nut to the OEM Mounting hole