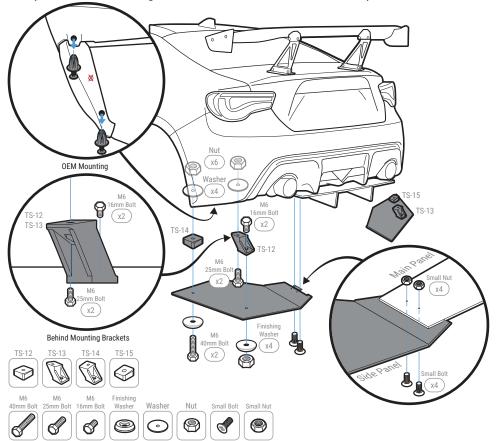

Remove the 2 OEM Push Pins on the left and right side of the bumper

NOTE: This is where you will be Installing the Side Panel Mounting Bracket to

Attach and secure Mounting Bracket TS-12 to the Side Panel with M6 16mm Bolt, Finishing Washer, and Nut

NOTE: Push the Bolt all the way into the socket to prevent it from falling out

Attach the Side Panel to the Main Panel with Small Bolt and Small Nut

Attach the Side Panel to the bumper by securing Mounting Bracket TS-12 with M6 25mm Bolt, Washer, and Nut to the OEM Mounting hole

NOTE: Reach under or to the side of the bumper to place the Washer and Nut inside the bumper

Continue installing the Side Panel to the bumper by securing Mounting Bracket TS-14 with M6 40mm Bolt, Washer, and Nut to the OEM Mounting hole

NOTE: Reach under or to the side of the bumper to place the Washer and Nut inside the bumper

Repeat to install Passenger Side Panel to the Main Panel and bumper