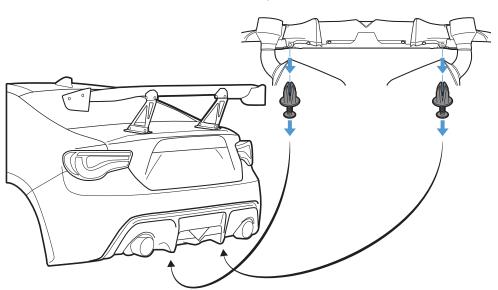

## Carefully place Fin 1 and Fin 2 onto the Main Panel

(Match the number on the Fin to the number on the Main Panel)

STEP: 2

Remove OEM Bolts

Remove the 2 Push Pins located under the bumper near the exhaust