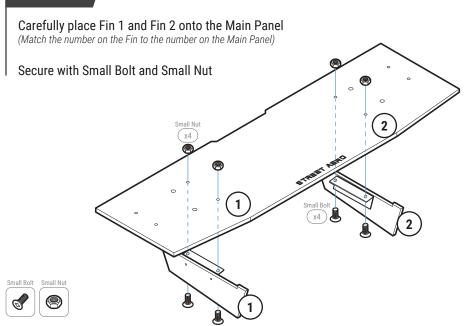

Attach and secure Mounting Bracket TS-5 and TS-6 to the Side Panel with M6 16mm Bolt, Finishing Washer, and Nut

NOTE: Push the nut all the way into the socket to prevent it from falling out

Attach the Side Panel to the Main Panel with Small Bolt and Small Nut