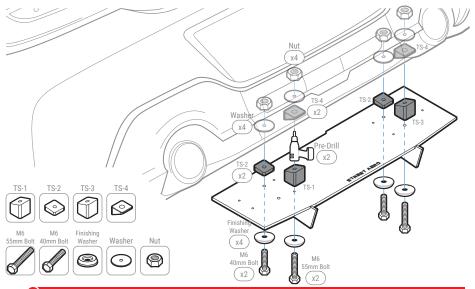

Align Mounting Bracket TS-1 and TS-3 to its correct mounting location then mark and pre-drill into the bumper

NOTE: Use the hole on top of TS-1 and TS-3 to mark the drill location

NOTE: Main Panel and Mounting Bracket may need to be removed before pre-drilling

Secure Mounting Bracket TS-1 and TS-3 to the bumper with provided M6 55mm Bolt, Finishing Washer, TS-4 Beveled Washer, Washer, and Nut

NOTE: Reach under the bumper to place the TS-4 Beveled Washer, Washer, and Nut inside the bumper