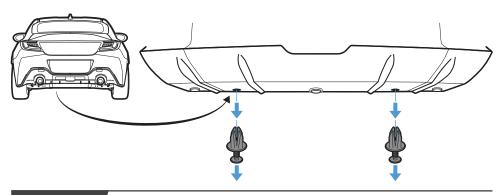

STEP: 3

Renove OEM Push Pins

Remove the 2 Push Pins located under the center of the bumper

STEP: 4

Install Mounting Bracket

Mount the assembled Main Panel to the bumper by securing Mounting Bracket TS-2 to the OEM mounting hole on **STEP: 3** with M6 40mm Bolt, Finishing Washer, Washer, and Nut **NOTE:** Reach under to place Washer and Nut inside the bumper