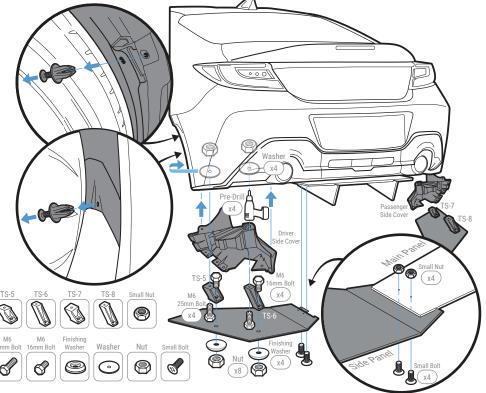

## STEP: 1 Assemble Rear Diffuser

STEP: 2

Remove Bumper Covers

Remove the lower bumper cover and both the driver side and passenger side covers

Cut out 2 small sections in the driver and passenger covers

NOTE: This will allow Mounting Bracket TS-5 and TS-6 to be installed on **STEP:** 5

STEP: 3

Renove OEM Push Pins

Remove the 2 Push Pins located under the center of the bumper

STEP: 4

Install Mounting Bracket

Mount the assembled Main Panel to the bumper by securing Mounting Bracket TS-2 to the OEM mounting hole on **STEP: 3** with M6 40mm Bolt, Finishing Washer, Washer, and Nut **NOTE:** Reach under to place Washer and Nut inside the bumper

Align Mounting Bracket TS-1 and TS-3 to its correct mounting location then mark and pre-drill into the bumper

NOTE: Use the hole on top of TS-1 and TS-3 to mark the drill location

NOTE: Main Panel and Mounting Bracket may need to be removed before pre-drilling

Secure Mounting Bracket TS-1 and TS-3 to the bumper with provided M6 55mm Bolt, Finishing Washer, TS-4 Beveled Washer, Washer, and Nut

NOTE: Reach under the bumper to place the TS-4 Beveled Washer, Washer, and Nut inside the bumper

Remove the 2 OEM Push Pins located on the side of the bumper near the rear wheels on the driver and passenger side

NOTE: This will allow you to reach inside the bumper to place the Washer and Nut and secure the Side Panel

Attach and secure Mounting Bracket TS-5 and TS-6 to the Side Panel with M6 16mm Bolt, Finishing Washer, and Nut

NOTE: Push the nut all the way into the socket to prevent it from falling out

Attach the Side Panel to the Main Panel with Small Bolt and Small Nut

NOTE: You may need to remove the Side Panel to pre-drill into the bumper

Mark and pre-drill into the bumper where Mounting Bracket TS-5 and TS-6 will be mounted **NOTE**: Use the hole on top of TS-5 and TS-6 to mark the drill location

Mount the Side Panel to the bumper by securing Mounting Bracket TS-5 and TS-6 with M6 25mm Bolt, Washer, and Nut

NOTE: Reach under or to the side of the bumper to secure the Mounting Bracket with Washer and Nut

Re-attach the Driver and Passenger Side Cover from STEP: 2

NOTE: The cut out should slide into where Mounting Bracket TS-5 and TS-6 is mounted to

Repeat to install Passenger Side Panel to the Main Panel and bumper with TS-7 and TS-8