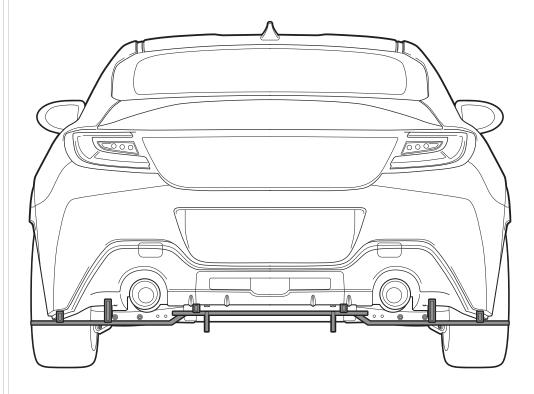

## STEP: 1 Assemble Rear Diffuser

STEP: 2

Remove Bumper Covers

Remove the lower bumper cover and both the driver side and passenger side covers

Cut out 2 small sections in the driver and passenger covers

NOTE: This will allow Mounting Bracket TS-5 and TS-6 to be installed on **STEP:** 5

STEP: 3

Renove OEM Push Pins

Remove the 2 Push Pins located under the center of the bumper

STEP: 4

Install Mounting Bracket

Mount the assembled Main Panel to the bumper by securing Mounting Bracket TS-2 to the OEM mounting hole on **STEP: 3** with M6 40mm Bolt, Finishing Washer, Washer, and Nut **NOTE:** Reach under to place Washer and Nut inside the bumper

Align Mounting Bracket TS-1 and TS-3 to its correct mounting location then mark and pre-drill into the bumper

NOTE: Use the hole on top of TS-1 and TS-3 to mark the drill location

NOTE: Main Panel and Mounting Bracket may need to be removed before pre-drilling

Secure Mounting Bracket TS-1 and TS-3 to the bumper with provided M6 55mm Bolt, Finishing Washer, TS-4 Beveled Washer, Washer, and Nut

NOTE: Reach under the bumper to place the TS-4 Beveled Washer, Washer, and Nut inside the bumper

Remove the 2 OEM Push Pins located on the side of the bumper near the rear wheels on the driver and passenger side

NOTE: This will allow you to reach inside the bumper to place the Washer and Nut and secure the Side Panel

Attach and secure Mounting Bracket TS-5 and TS-6 to the Side Panel with M6 16mm Bolt, Finishing Washer, and Nut

NOTE: Push the nut all the way into the socket to prevent it from falling out

Attach the Side Panel to the Main Panel with Small Bolt and Small Nut

NOTE: You may need to remove the Side Panel to pre-drill into the bumper

Mark and pre-drill into the bumper where Mounting Bracket TS-5 and TS-6 will be mounted **NOTE**: Use the hole on top of TS-5 and TS-6 to mark the drill location

Mount the Side Panel to the bumper by securing Mounting Bracket TS-5 and TS-6 with M6 25mm Bolt, Washer, and Nut

NOTE: Reach under or to the side of the bumper to secure the Mounting Bracket with Washer and Nut

Re-attach the Driver and Passenger Side Cover from STEP: 2

NOTE: The cut out should slide into where Mounting Bracket TS-5 and TS-6 is mounted to

Repeat to install Passenger Side Panel to the Main Panel and bumper with TS-7 and TS-8