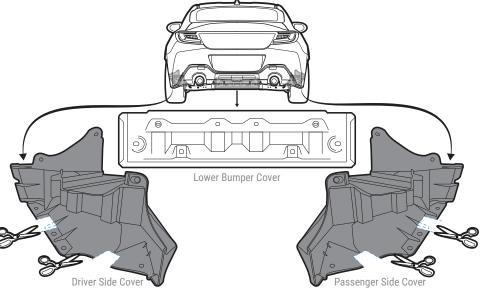

## STEP: 1 Assemble Rear Diffuser

STEP: 2

Remove Bumper Covers

Remove the lower bumper cover and both the driver side and passenger side covers

Cut out 2 small sections in the driver and passenger covers

NOTE: This will allow Mounting Bracket TS-5 and TS-6 to be installed on **STEP:** 5