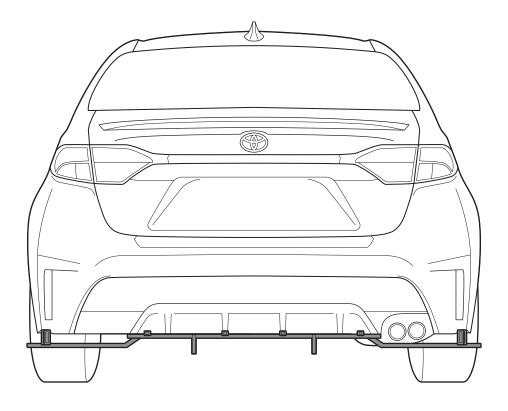

#### STEP: 1

Assemble Main Panel

### Carefully place Fin 1 and Fin 2 onto the Main Panel

(Match the number on the Fin to the number on the Main Panel)

#### STEP: 2

Remove OEM Push Pins

Remove and replace the 2 OEM Push Pins located under the bumper near the 1st and 4th bumper fin with provided Threaded Clips

#### STEP: 3

Mount the Main Panel

Mount the assembled Main Panel to the bumper by securing Mounting Bracket TA-14 to the Threaded Clip, on **STEP: 2**, and secure with M6 55mm Bolt, Finishing Washer

Align Mounting Bracket TA-15 to its correct spot then Mark and Pre-Drill into the bumper

NOTE: Use the hole on top of TA-15 to mark the drill location

NOTE: Mounting Bracket may need to be removed before pre-drilling

Secure Mounting Bracket TA-15 to the bumper with provided M6 40mm Bolt, Finishing Washer, Washer, and Nut

NOTE: Reach under the bumper to place the Washer and Nut inside the bumper

Remove the OEM Push Pins under the bumper located on the Driver and Passenger Side

Attach the Side Panel to the bumper by securing Mounting Bracket TA-16 to the OEM hole with M6 55mm Bolt, Finishing Washer, Washer, and Nut

Attach the Side Panel to the Main Panel with Black Bolt and Black Nut NOTE: DO NOT tighten the bolt you will need to remove the Side Panel to pre-drill

Place and align Mounting Bracket TA-17 to its mounting location then mark and pre-drill where it will be mounted to the bumper

NOTE: Use the hole on top of TA-17 to mark the drill location

NOTE: Mounting Bracket and Side Panel may need to be removed before pre-drilling

Secure Mounting Bracket TA-17 to the Side Panel with M6 16mm Bolt, Finishing Washer, and Nut

Secure Mounting Bracket TA-17 to the bumper with M6 25mm Bolt, Finishing Washer, Washer, and Nut

NOTE: Reach under or to the side of the bumper to place the Washer and Nut inside the bumper

Repeat to install Passenger Side Panel to the Main Panel and bumper