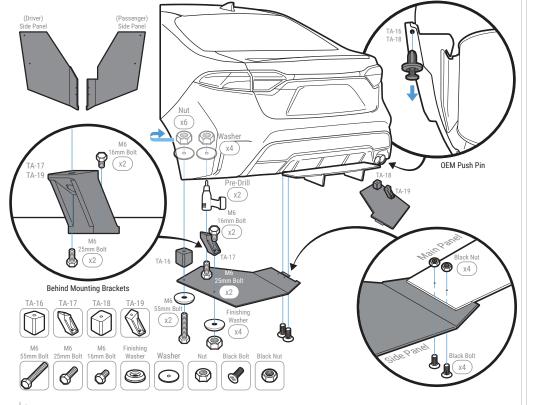

NOTE: Reach under the bumper to place the Washer and Nut inside the bumper

Remove the OEM Push Pins under the bumper located on the Driver and Passenger Side

Attach the Side Panel to the bumper by securing Mounting Bracket TA-16 to the OEM hole with M6 55mm Bolt, Finishing Washer, Washer, and Nut

Attach the Side Panel to the Main Panel with Black Bolt and Black Nut NOTE: DO NOT tighten the bolt you will need to remove the Side Panel to pre-drill

Place and align Mounting Bracket TA-17 to its mounting location then mark and pre-drill where it will be mounted to the bumper

NOTE: Use the hole on top of TA-17 to mark the drill location

NOTE: Mounting Bracket and Side Panel may need to be removed before pre-drilling

Secure Mounting Bracket TA-17 to the Side Panel with M6 16mm Bolt, Finishing Washer, and Nut

Secure Mounting Bracket TA-17 to the bumper with M6 25mm Bolt, Finishing Washer, Washer, and Nut

NOTE: Reach under or to the side of the bumper to place the Washer and Nut inside the bumper

Repeat to install Passenger Side Panel to the Main Panel and bumper