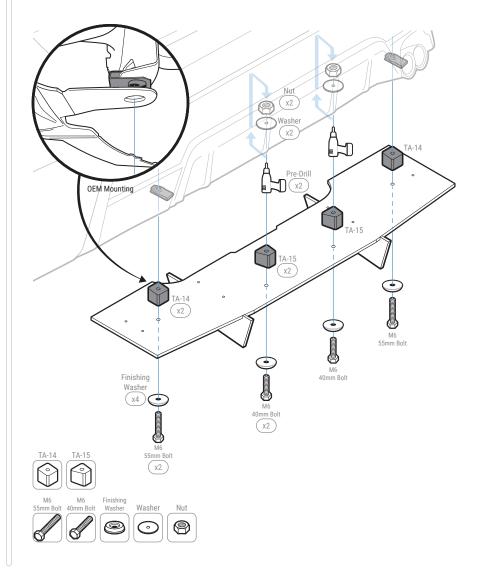

#### STEP: 3

Mount the Main Panel

Mount the assembled Main Panel to the bumper by securing Mounting Bracket TA-14 to the Threaded Clip, on **STEP: 2**, and secure with M6 55mm Bolt, Finishing Washer

Align Mounting Bracket TA-15 to its correct spot then Mark and Pre-Drill into the bumper

NOTE: Use the hole on top of TA-15 to mark the drill location

NOTE: Mounting Bracket may need to be removed before pre-drilling

Secure Mounting Bracket TA-15 to the bumper with provided M6 40mm Bolt, Finishing Washer, Washer, and Nut

NOTE: Reach under the bumper to place the Washer and Nut inside the bumper

Remove the OEM Push Pins under the bumper located on the Driver and Passenger Side

Attach the Side Panel to the bumper by securing Mounting Bracket TA-16 to the OEM hole with M6 55mm Bolt, Finishing Washer, Washer, and Nut