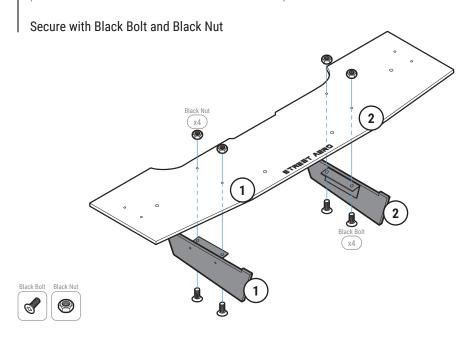

### Carefully place Fin 1 and Fin 2 onto the Main Panel

(Match the number on the Fin to the number on the Main Panel)