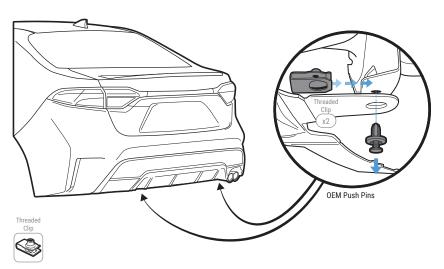

#### STEP: 2

Remove OEM Push Pins

Remove and replace the 2 OEM Push Pins located under the bumper near the 1st and 4th bumper fin with provided Threaded Clips