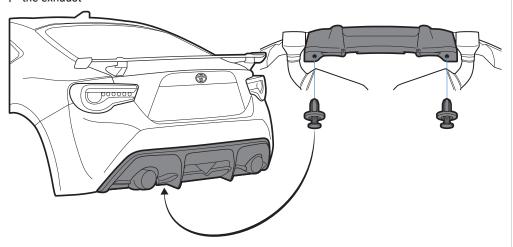

## Carefully place Fin 1 and Fin 2 onto the Main Panel

(Match the number on the Fin to the number on the Main Panel)

STEP: 2

Remove OEM Push Pins

Remove the two OEM Push Pins located under the bumper on the left and right side near the exhaust

STEP: 3

Mount Main Panel

Mount the assembled Main Panel to the bumper by securing M6 25mm Bolt, Finishing Washer, Washer, and Nut to the OEM Push Pin holes on **STEP: 2** 

NOTE: Reach under to place Washer and Nut inside the bumper