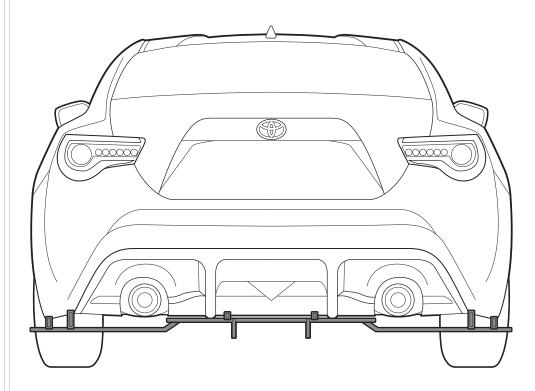

## STEP: 1

Assemble Rear Diffuser

## Carefully place Fin 1 and Fin 2 onto the Main Panel

(Match the number on the Fin to the number on the Main Panel)

STEP: 2

Remove OEM Push Pins

Remove the two OEM Push Pins located under the bumper on the left and right side near the exhaust

STEP: 3

Mount Main Panel

Mount the assembled Main Panel to the bumper by securing M6 25mm Bolt, Finishing Washer, Washer, and Nut to the OEM Push Pin holes on **STEP: 2** 

NOTE: Reach under to place Washer and Nut inside the bumper

Align Mounting Bracket TA-6 to its correct spot and Pre-Drill into the bumper

NOTE: Use the hole on top of TA-6 to mark the drill location
NOTE: Mounting Bracket may need to be removed befor drilling

Attach and secure both Mounting Bracket TA-6 with M6 55mm Bolt, Finishing Washer,

Part TA-5, Washer, and Nut

NOTE: Reach under to place TA-5, Washer and Nut inside the bumper

Attach Mounting Bracket TA-7 and TA-8 to the Side Panel and secure with M6 16mm Bolt, Finishing Washer, and Nut

NOTE: Push the nut all the way into the socket to prevent it from falling out

Remove the (2) Push Pins located on the side of the bumper where the Side Panel will Mount to

Attach the Side Panel to the Main Panel with Small Bolt and Small Nut

Mount the Side Panel to the bumper by attaching Mounting Bracket TA-7 and TA-8 with M6 25mm Bolt into the OEM Push Pin Holes

Secure Mounting Bracket TA-7 and TA-8 with Washer and Nut NOTE: Use the sides near the wheels to secure the Washer and Nut inside the bumper

Repeat to install Passenger Side Panel to the Main Panel and bumper