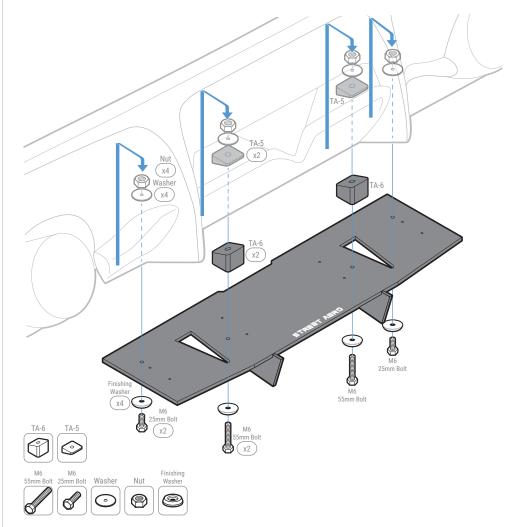

Align Mounting Bracket TA-6 to its correct spot and Pre-Drill into the bumper

NOTE: Use the hole on top of TA-6 to mark the drill location
NOTE: Mounting Bracket may need to be removed befor drilling

Attach and secure both Mounting Bracket TA-6 with M6 55mm Bolt, Finishing Washer,

Part TA-5, Washer, and Nut

NOTE: Reach under to place TA-5, Washer and Nut inside the bumper

Attach Mounting Bracket TA-7 and TA-8 to the Side Panel and secure with M6 16mm Bolt, Finishing Washer, and Nut