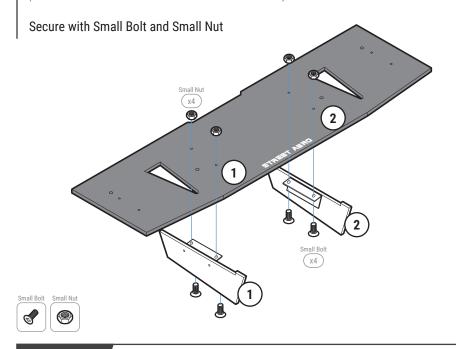

## Carefully place Fin 1 and Fin 2 onto the Main Panel

(Match the number on the Fin to the number on the Main Panel)

STEP: 2

Remove OEM Push Pins

Remove the two OEM Push Pins located under the bumper on the left and right side near the exhaust