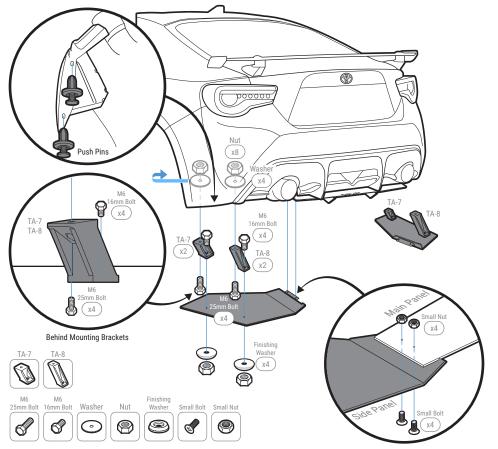

NOTE: Push the nut all the way into the socket to prevent it from falling out

Remove the (2) Push Pins located on the side of the bumper where the Side Panel will Mount to

Attach the Side Panel to the Main Panel with Small Bolt and Small Nut

Mount the Side Panel to the bumper by attaching Mounting Bracket TA-7 and TA-8 with M6 25mm Bolt into the OEM Push Pin Holes

Secure Mounting Bracket TA-7 and TA-8 with Washer and Nut NOTE: Use the sides near the wheels to secure the Washer and Nut inside the bumper

Repeat to install Passenger Side Panel to the Main Panel and bumper