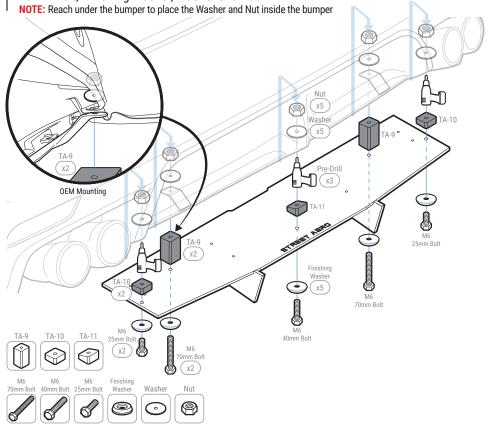

STEP: 3

Install Main Panel

Use the OEM holes from **STEP:2** to align the Main Panel and Mounting Bracket TA-9 to the bumper

Secure Mounting Bracket TA-9 with M6 70mm Bolt, Finishing Washer, Washer, and Nut **NOTE**: Reach under the bumper to place the Washer and Nut inside the bumper ontop of the OEM hole from *STEP:2* 

When the Main Panel is aligned place Mounting Bracket TA-10 and TA-11 to its mounting location then mark the drill location where it will be mounted to the bumper

NOTE: Use the hole on top of the Mounting Bracket to mark the drill location

NOTE: Mounting Bracket and Main Panel may need to be removed before pre-drilling

When pre-drill into the bumper at the mounting location

Re-align and secure Mounting Bracket TA-11 to the Main Panel and bumper with M6 40mm Bolt, Finishing Washer, Washer and Nut

NOTE: Reach under the bumper to place the Washer and Nut inside the bumper

Re-align and secure Mounting Bracket TA-10 to the Main Panel and bumper with M6 25mm Bolt, Finishing Washer, Washer and Nut

**OEM Push Pins** 