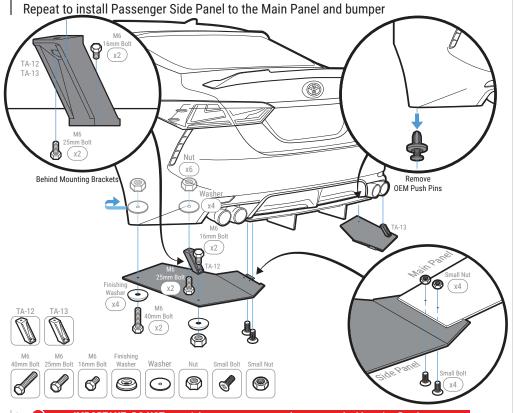

#### STEP: 4

Mount the Rear Diffuser

Remove the 2 Push Pins located under the bumper near the rear wheels **NOTE**: We also recommend removing the Splash Guard to get access behind the bumper

Attach and secure Mounting Bracket TA-12 to the Side Panel with M6 16mm Bolt, Finishing Washer, and Nut

NOTE: Push the Bolt all the way into the socket to prevent it from falling out

Attach the Side Panel to the Main Panel with Small Bolt and Small Nut

Align the Side Panel to the bumper by positioning the M6 40mm Bolt and Finishing Washer to the 0EM Push Pin hole then secure it with Washer and Nut

**NOTE:** Reach under or to the side of the bumper to place the Washer and Nut inside the bumper

Align Mounting Bracket TA-12 to its mounting location then mark and pre-drill into the bumper where it will be mounted

NOTE: Use the hole on top of TA-12 and TA-13 to mark the drill location

NOTE: Side Panel and Mounting Bracket may need to be removed before drilling

Secure Mounting Bracket TA-12 to the bumper with M6 25mm Bolt, Washer, and Nut NOTE: Reach under or to the side of the bumper to place the Washer and Nut inside the bumper