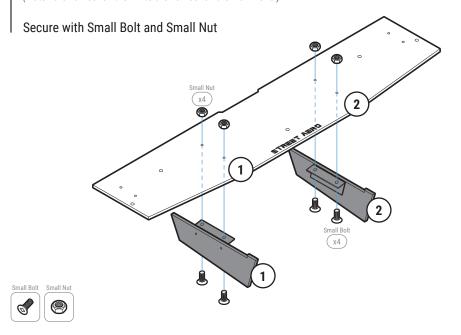

#### STEP: 1

Assemble Main Panel

### Carefully place Fin 1 and Fin 2 onto the Main Panel

(Match the number on the Fin to the number on the Main Panel)

STEP: 2

Remove OEM Push Pins

Remove the Push Pins located under the bumper near the exhaust