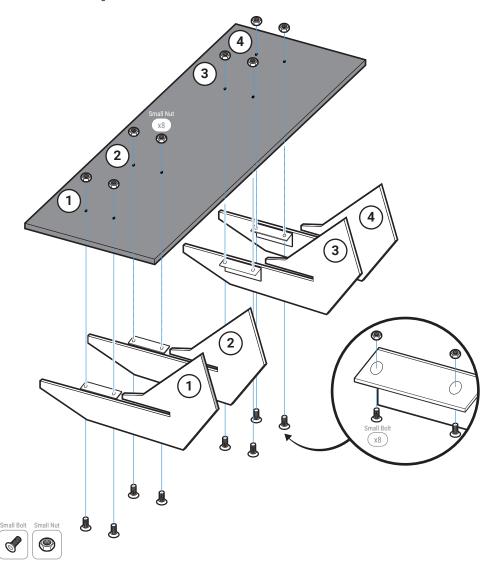

## STEP: 1

Assemble Main Piece

Carefully slide Fin 1, 2, 3, and 4 onto the Main Panel

(Match the number on the Fin to the number on the Main Panel)

**NOTE:** To prevent scratches keep the fin as straight as possible when sliding it into the Main Panel (We recommend putting a thin piece of paper in between the fin and the Main Panel)

## Secure with Small Bolt and Small Nut

(Hand screw the bolt for precise fitment)

NOTE: DO NOT over tighten the bolt and nut