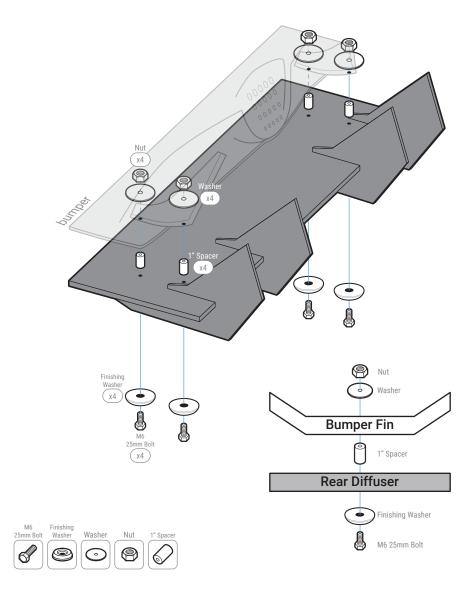

## STEP: 2

Secure with spacers

Align the Rear Diffuser to the bumper

Mark and pre-drill where the spacers will be mounted under the rear valance fin

Use provided hardware to secure the Rear Diffuser to the bumper

Drill through the center of the Rear Diffuser into the bumper

Finish mounting the Rear Diffuser with provided hardware