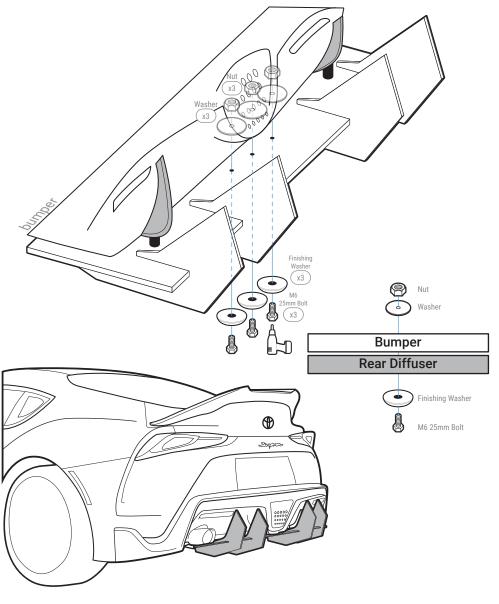

## STEP: 2

Secure with spacers

Align the Rear Diffuser to the bumper

Mark and pre-drill where the spacers will be mounted under the rear valance fin

Use provided hardware to secure the Rear Diffuser to the bumper

Drill through the center of the Rear Diffuser into the bumper

Finish mounting the Rear Diffuser with provided hardware