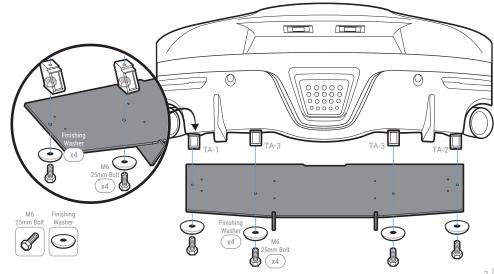

Attach and secure Mounting Bracket TA-1, TA-2, and TA-3 by re-installing the (4)OEM Bolts to its correct location

STEP: 4

Mount Main Panel

Align and secure the assembled Main Panel to the bumper using Mounting Bracket TA-1, TA-2, TA-3 with provided M6 bolt

## STEP: 5

Mount the Rear Diffuser

Attach and secure Mounting Bracket TA-4 to the Side Panel with M6 25mm Bolt, Finishing Washer, and Nut **NOTE:** Push the nut all the way into the socket to prevent it from falling out