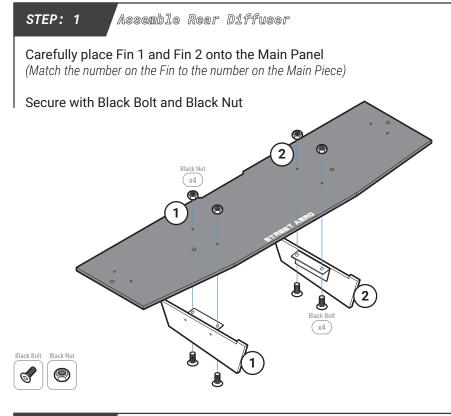

## Install Mounting Bracket STEP: 3

Remove the four OEM Bolts located under the bumper

Place Nut into Mounting Bracket TA-1, TA-2, and TA-3 this will be used to mount the Main Panel to the bumper on STEP: 4 NOTE: Push the nut all the way into the socket to prevent it from falling out

Attach and secure Mounting Bracket TA-1, TA-2, and TA-3 by re-installing the (4)OEM Bolts to its correct location

STEP: 4

Mount Main Panel

Align and secure the assembled Main Panel to the bumper using Mounting Bracket TA-1, TA-2, TA-3 with provided M6 bolt