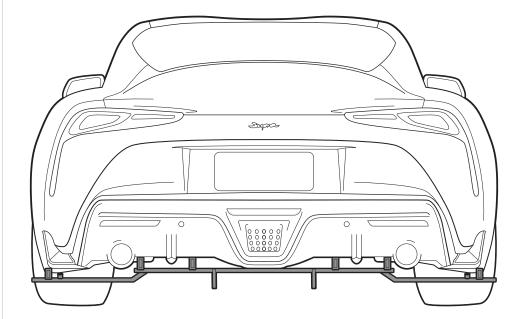

l to the Main Panel with Black Bolt and Black Nut **NOTE:** Do Not tighten Black Nut you will need to remove the Side Panel to pre-drill

Mark where Mounting Bracket TA-4 and 3/16 Spacer will be mounted to the bumper **NOTE**: Use the hole on top of TA-4 and 3/16 spacer to mark the drill location

Pre-drill into the bumper NOTE: Side Panel must be removed before pre-drilling

Install the Side Panel to the Main Panel and bumper by securing Mounting Bracket TA-4 with M6 25mm Bolt, Washer, and Nut. Secure 3/16 Spacer with M6 25mm Bolt, Finishing Washer, Washer, and Nut

NOTE: Use the sides near the wheels to secure the Washer and Nut inside the bumper

Repeat to install Passenger Side Panel to the Main Panel and bumper





## **INSTALLATION GUIDE**

2019-2023 Toyota Supra ACM Rear Diffuser