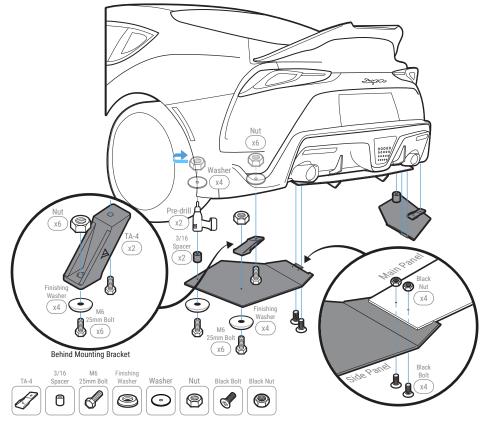

## Install Mounting Bracket STEP: 3

Remove the four OEM Bolts located under the bumper

Place Nut into Mounting Bracket TA-1, TA-2, and TA-3 this will be used to mount the Main Panel to the bumper on STEP: 4 NOTE: Push the nut all the way into the socket to prevent it from falling out

Attach and secure Mounting Bracket TA-1, TA-2, and TA-3 by re-installing the (4)OEM Bolts to its correct location

STEP: 4

Mount Main Panel

Align and secure the assembled Main Panel to the bumper using Mounting Bracket TA-1, TA-2, TA-3 with provided M6 bolt

## STEP: 5

Mount the Rear Diffuser

Attach and secure Mounting Bracket TA-4 to the Side Panel with M6 25mm Bolt, Finishing Washer, and Nut **NOTE:** Push the nut all the way into the socket to prevent it from falling out

Attach the Side Panel to the Main Panel with Black Bolt and Black Nut **NOTE:** Do Not tighten Black Nut you will need to remove the Side Panel to pre-drill

Mark where Mounting Bracket TA-4 and 3/16 Spacer will be mounted to the bumper **NOTE**: Use the hole on top of TA-4 and 3/16 spacer to mark the drill location

Pre-drill into the bumper NOTE: Side Panel must be removed before pre-drilling

Install the Side Panel to the Main Panel and bumper by securing Mounting Bracket TA-4 with M6 25mm Bolt, Washer, and Nut. Secure 3/16 Spacer with M6 25mm Bolt, Finishing Washer, Washer, and Nut

NOTE: Use the sides near the wheels to secure the Washer and Nut inside the bumper

Repeat to install Passenger Side Panel to the Main Panel and bumper