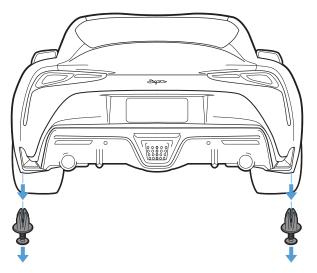

Remove Push Pins STEP: 2

Remove the two OEM Push Pins located on the driver and passenger side of the bumper