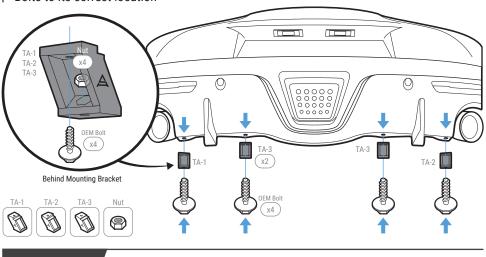

## Install Mounting Bracket STEP: 3

Remove the four OEM Bolts located under the bumper

Place Nut into Mounting Bracket TA-1, TA-2, and TA-3 this will be used to mount the Main Panel to the bumper on STEP: 4 NOTE: Push the nut all the way into the socket to prevent it from falling out

Attach and secure Mounting Bracket TA-1, TA-2, and TA-3 by re-installing the (4)OEM Bolts to its correct location

STEP: 4

Mount Main Panel

Align and secure the assembled Main Panel to the bumper using Mounting Bracket TA-1, TA-2, TA-3 with provided M6 bolt