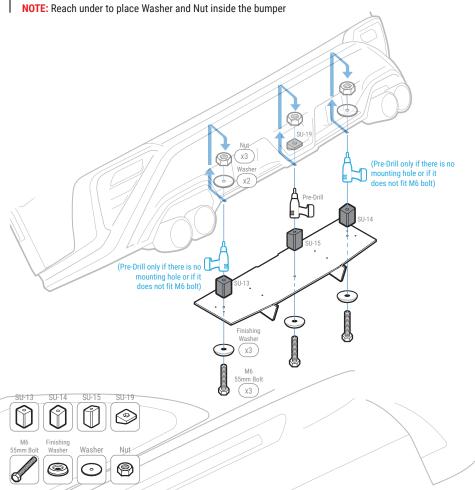

STEP: 3

Install Main Panel

Align the assembled Main Panel to the mounting location

Mark and pre-drill through the bumper where the Main Panel will be mounted NOTE: If the 2 OEM hole from **STEP:2** is too small or is not there to fit the M6 40mm Bolt pre-drill at the designated spot so the M6 Bolt can be used

Insert a Nut into the socket on top of Mounting Bracket SU-19

Mount the Main Panel to the bumper by securing Mounting Bracket SU-15 to the center of the Main Panel with M6 55mm Bolt, Finishing Washer, and Mounting Bracket SU-19

NOTE: Reach under to place Mounting Bracket SU-19 (with the inserted Nut) inside the bumper

Continue mounting the Main panel by securing Mounting Bracket SU-13 & SU-14 to their designated mounting location and securing it with M6 55mm Bolt, Finishing Washer, Washer, Nut