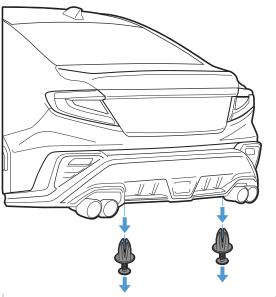

## STEP: 1 Assemble Main Panel Carefully place Fin 1 and Fin 2 onto the Main Panel

STEP: 2

Remove OEM Push Pins

Remove the OEM Bolts located under the bumper near the exhaust NOTE: We recommend removing enough push pins so that the inside bumper is accessible