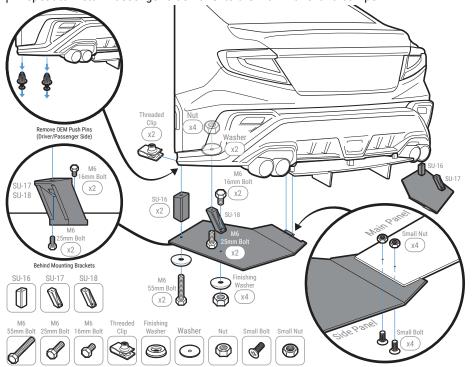

## STEP: 4

Mount the Rear Diffuser

Remove the 2 OEM Push Pins located on the side of the rear bumper near the rear wheel **NOTE**: We recommend removing the Splash Guard to get access behind the bumper

Attach and secure Mounting Bracket SU-17 and SU-18 to the Side Panel with M6 16mm Bolt, Finishing Washer, and Nut

NOTE: Push the Bolt all the way into the socket to prevent it from falling out

Attach the provided Threaded Clip to the OEM hole where Mounting Bracket SU-16 will mount to

NOTE: Reach under or to the side of the bumper to place the Threaded Clip inside the bumper

Align the Side Panel to the bumper by attaching the Side Panel to the Main Panel with Small Bolt and Small Nut

NOTE: Make sure the OEM hole is aligned with the Side Panel mounting hole

Mount the Side Panel to the bumper by securing Mounting Bracket SU-16 with M6 55mm Bolt and Finishing Washer to the Threaded Clip

Secure Mounting Bracket SU-17 and SU-18 to the bumper with M6 25mm Bolt, Washer, and Nut

NOTE: Reach under to place Washer and Nut inside the bumper

Repeat to install Passenger Side Panel to the Main Panel and bumper