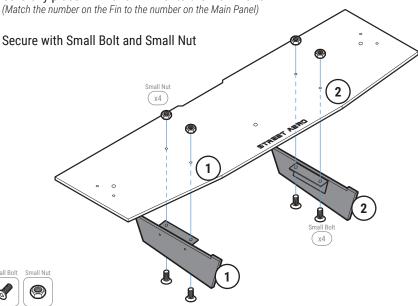

## STEP: 1 Assemble Main Panel Carefully place Fin 1 and Fin 2 onto the Main Panel

STEP: 2

Remove OEM Push Pins

Remove the OEM Bolts located under the bumper near the exhaust NOTE: We recommend removing enough push pins so that the inside bumper is accessible

Align the Side Panel to the bumper by attaching the Side Panel to the Main Panel with Small Bolt and Small Nut

NOTE: Make sure the OEM hole is aligned with the Side Panel mounting hole

Mount the Side Panel to the bumper by securing Mounting Bracket SU-16 with M6 55mm Bolt and Finishing Washer to the Threaded Clip