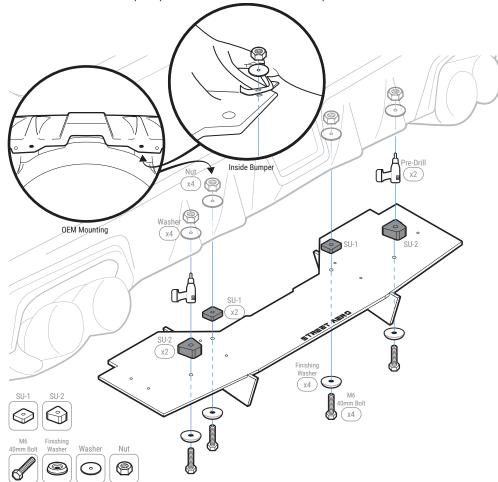

## STEP: 3

Install Main Panel

Align the Main Panel to the bumper by placing the M6 40mm Bolt through Mounting Bracket SU-1 and into the OEM Mounting Hole from **STEP:2** 

When the Main Panel is aligned and centered to the bumper mark and pre-drill where Mounting Bracket SU-2 will be mounted to the bumper

NOTE: Use the hole on the Main Panel to find the mounting location for Mounting Bracket SU-2

NOTE: Main Panel may need to be removed before pre-drilling

Mount the Main Panel to the bumper by securing Mounting Bracket SU-1 to the OEM mounting location with M6 40mm Bolt, Finishing Washer, Washer, and Nut

NOTE: Reach under the bumper to place the Washer and Nut inside the bumper ontop of the OEM hole from STEP:2

Continue mounting the Main Panel by securing Mounting Bracket SU-2 to the mounting location with M6 40mm Bolt, Finishing Washer, Washer, and Nut

NOTE: Reach under the bumper to place the Washer and Nut inside the bumper

Remove the Push Pins located under the bumper near the rear wheels

NOTE: We also recommend removing the Splash Guard to get access behind the bumper