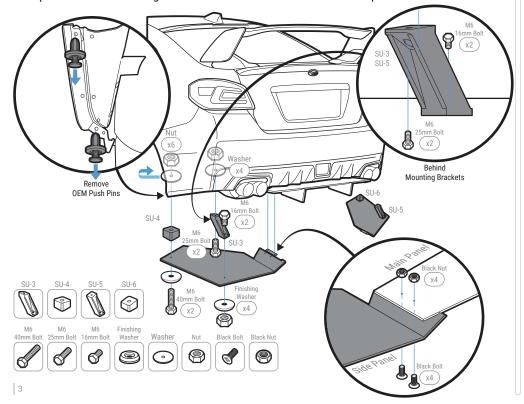

Attach and secure Mounting Bracket SU-3 to the Side Panel with M6 16mm Bolt, Finishing Washer, and Nut

NOTE: Push the Bolt all the way into the socket to prevent it from falling out

Attach the Side Panel to the Main Panel with Black Bolt and Black Nut

Align Mounting Bracket SU-3 and SU-4 to its OEM mounting location

NOTE: Mounting Brackets will mount to the OEM Push Pin holes

Mount the Side Panel to the bumper by securing Mounting Bracket SU-3 with M6 25mm Bolt. Washer and Nut

NOTE: Place the M6 25mm Bolt into the socket behind the Mounting Bracket NOTE: Push the Bolt all the way into the socket to prevent it from falling out

NOTE: Reach under or to the side of the bumper to place the Washer and Nut inside the bumper

Continue Mounting the Side Panel by securing Mounting Bracket SU-4 to the OEM mounting location with M6 40mm Bolt, Finishing Washer, Washer, and Nut

NOTE: Reach under or to the side of the bumper to place the Washer and Nut inside the bumper

Repeat to install Passenger Side Panel to the Main Panel and bumper