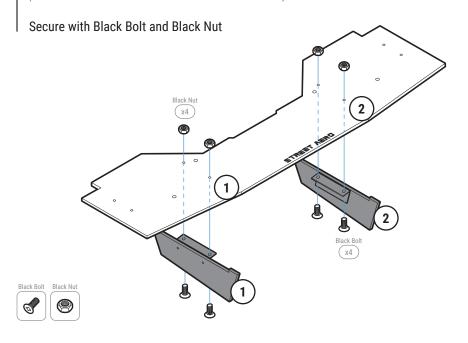

Attach and secure Mounting Bracket SU-3 to the Side Panel with M6 16mm Bolt, Finishing Washer, and Nut

NOTE: Push the Bolt all the way into the socket to prevent it from falling out

Attach the Side Panel to the Main Panel with Black Bolt and Black Nut