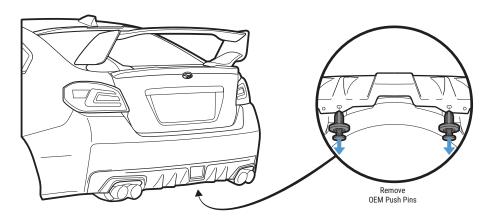

## Carefully place Fin 1 and Fin 2 onto the Main Panel

(Match the number on the Fin to the number on the Main Panel)

STEP: 2

Remove OEM Push Pins

Remove the Push Pins located under the bumper near the exhaust NOTE: We also recommend removing the Splash Guard to get access behind the bumper