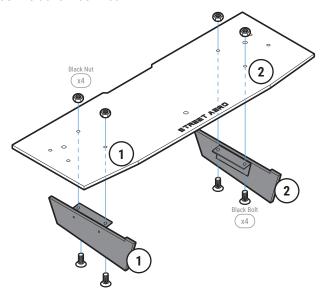

#### STEP: 1

Assemble Main Panel

## Carefully place Fin 1 and Fin 2 onto the Main Panel

(Match the number on the Fin to the number on the Main Panel)

#### Secure with Black Bolt and Black Nut

STEP: 2

Remove OEM Push Pins

Remove the Push Pins located under the bumper near the exhaust