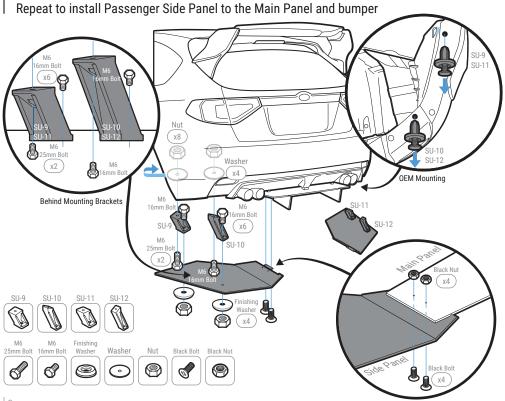

Remove the Push Pins located under the bumper near the rear wheels (see diagram below) NOTE: We recommend removing the Splash Guard to get access behind the bumper

Attach and secure Mounting Bracket SU-9 and SU-10 to the Side Panel with M6 16mm Bolt, Finishing Washer, and Nut

NOTE: Push the Bolt all the way into the socket to prevent it from falling out

Attach the Side Panel to the Main Panel with Black Bolt and Black Nut

Align Mounting Bracket SU-9 and SU-10 to its OEM mounting location

NOTE: The hole on top of the Mounting Brackets should line up with the OEM hole from the Push Pins

Mount the Side Panel to the bumper by securing Mounting Bracket SU-9 with M6 25mm Bolt, Washer, and Nut

NOTE: Place the M6 25mm Bolt into the socket on the back of Mounting Bracket SU-9

NOTE: Use the Cut section on the Splash Guard to get access into the bumper to place the Washer and Nut

Continue mounting the Side Panel to the bumper by securing Mounting Bracket SU-10 with M6 16mm Bolt, Washer and Nut

NOTE: Place the M6 16mm Bolt into the socket on the back of Mounting Bracket SU-10

NOTE: Reach under the bumper to place the Washer and Nut inside the bumper