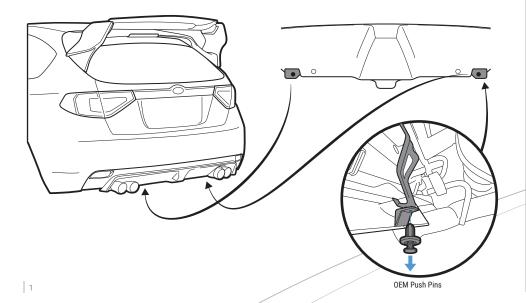

### STEP: 3

Install Main Panel

Use the OEM holes from **STEP:2** to align the Main Panel and Mounting Bracket SU-7 to the bumper

When the Main Panel is aligned place Mounting Bracket SU-8 to its mounting location then mark and pre-drill where it will be mounted to the bumper

NOTE: Use the hole on top of SU-8 to mark the drill location

NOTE: Mounting Bracket and Main Panel may need to be removed before pre-drilling

Mount the Main Panel by Securing Mounting Bracket SU-7 with M6 70mm Bolt, Finishing Washer. Washer and Nut

NOTE: Reach under the bumper to place the Washer and Nut inside the bumper ontop of the OEM hole from STEP:2

Place Mounting Bracket SU-8 back to its mounting location and secure it to the Main Panel and bumper with M6 40mm Bolt, Finishing Washer, Washer, and Nut

NOTE: Reach under the bumper to place the Washer and Nut inside the bumper

Remove or Cut a small section out of the Splash Guard located on the Left and Right Side of the bumper (this will allow you to reach inside the bumper to mount the Side Panel)