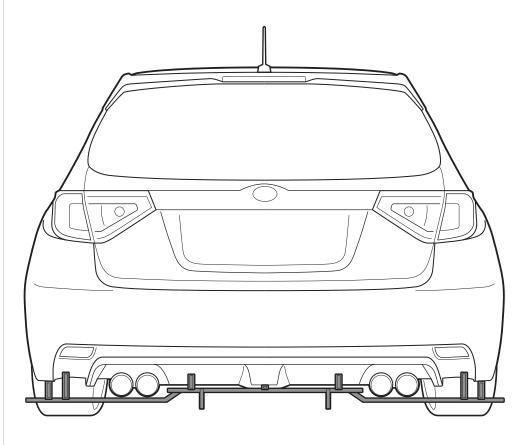

#### Secure with Black Bolt and Black Nut

STEP: 2

Remove OEM Push Pins

Remove the Push Pins located under the bumper near the exhaust

Remove the Push Pins located under the bumper near the rear wheels (see diagram below) NOTE: We recommend removing the Splash Guard to get access behind the bumper

Attach and secure Mounting Bracket SU-9 and SU-10 to the Side Panel with M6 16mm Bolt, Finishing Washer, and Nut