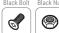

#### Secure with Black Bolt and Black Nut

STEP: 2

Remove OEM Push Pins

Remove the Push Pins located under the bumper near the exhaust

### STEP: 3

Install Main Panel

Use the OEM holes from **STEP:2** to align the Main Panel and Mounting Bracket SU-7 to the bumper

When the Main Panel is aligned place Mounting Bracket SU-8 to its mounting location then mark and pre-drill where it will be mounted to the bumper