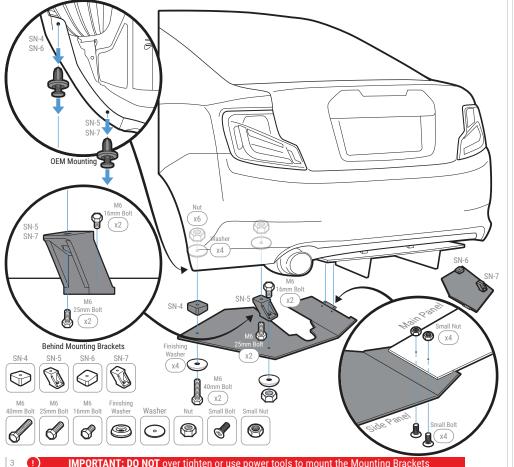

#### STEP: 4 Mount the Rear Diffuser

Remove the 2 OEM Push Pin, located on both sides, under the bumper near the rear wheel tires

Attach and secure Mounting Bracket SN-5 and SN-7 to the Side Panel with M6 16mm Bolt, Finishing Washer, and Nut

Place M6 25mm Bolt into the hex socket behind Mounting Bracket SN-5 and SN-7 **NOTE: Push** the Bolt all the way into the socket to prevent it from falling out

Attach the Side Panel to the Main Panel with Small Bolt and Small Nut

Mount the Side Panel to the bumper by securing the M6 25mm Bolt on Mounting Bracket SN-5 and SN-7 with Washer and Nut NOTE: Reach under or to the side of the bumper to place the Washer and Nut inside the bumper

Continue mounting the Side Panel by securing Mounting Bracket SN-4 and SN-6 with M6 40mm Bolt, <u>Finishing Washer</u>, Washer, and Nut