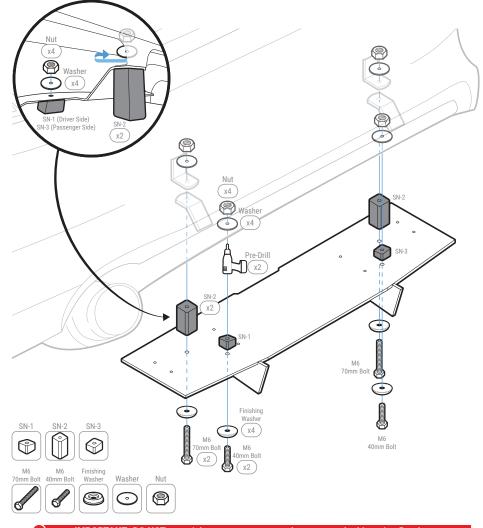

### STEP: 3 Install Mounting Bracket

Mount the assembled Main Panel to the bumper by securing Mounting Bracket SN-2 to the OEM mounting hole on **STEP:** 2 with M6 70mm Bolt, Finishing Washer, Washer, and Nut **NOTE:** Reach under to place Washer and Nut inside the bumper on top of the 2 bumper support bracket

Align Mounting Bracket SN-1 and SN-3 to its correct spot then Mark and Pre-Drill into the bumper

**NOTE:** Use the hole on top of SN-1 and SN-3 to mark the drill location

NOTE: Mounting Bracket may need to be removed before pre-drilling

Secure Mounting Bracket SN-1 and SN-3 to the bumper with M6 40mm Bolt, Finishing Washer, Washer, and Nut

NOTE: Reach under the bumper to place the Washer and Nut inside the bumper

Small Bolt

6