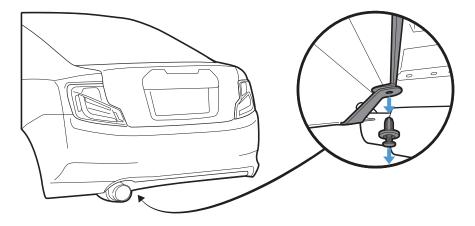

#### Secure with Small Bolt and Small Nut

STEP: 2 Remove OEM Fastener

Carefully remove the 2 OEM fastener that connects to the bumper support bracket located under the bumper