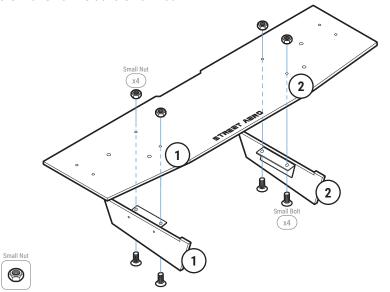

#### STEP: 1 Assemble Main Panel

#### **Carefully place Fin 1 and Fin 2 onto the Main Panel** (Match the number on the Fin to the number on the Main Panel)

#### Secure with Small Bolt and Small Nut

STEP: 2 Remove OEM Fastener

Carefully remove the 2 OEM fastener that connects to the bumper support bracket located under the bumper