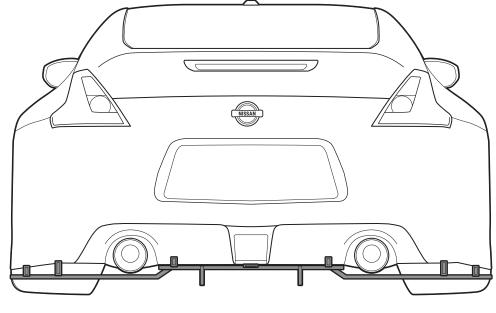

asher, and Nut **NOTE: Push** the bolt all the way into the socket to prevent it from falling out

Attach the Side Panel to the Main Panel with Small Bolt and Small Nut

Mark where Mounting Bracket NN-18 and NN-19 will be mounted to the bumper **NOTE:** Use the hole on top of NN-18 and NN-19 to mark the drill location

Pre-drill into the bumper NOTE: Mounting Bracket may need to be removed before pre-drilling

Secure Mounting Bracket NN-18 and NN-19 to the Side Panel with M6 25mm Bolt, Finishing Washer, Washer, and Nut NOTE: Reach under or to the side of the bumper to place the Washer and Nut inside the bumper

Repeat to install Passenger Side Panel to the Main Panel and bumper

## A STREET AERO

## **INSTALLATION GUIDE**

2009-2020 Nissan 370z (Dual & Single Exhaust) ACM Rear Diffuser