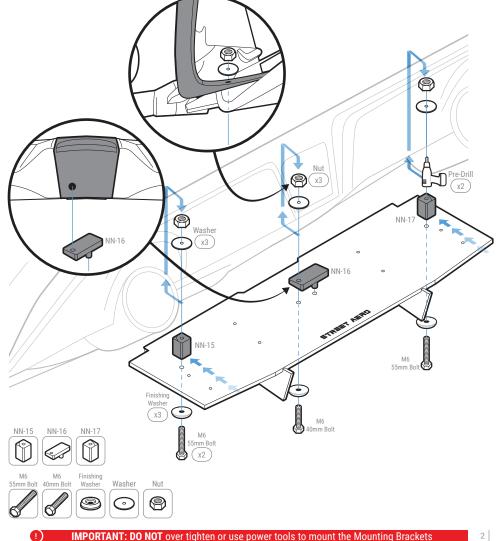

## STEP: 3 Install Mounting Bracket

Mount the assembled Main Panel to the bumper by securing Mounting Bracket NN-16 to the OEM mounting hole on STEP: 2 with M6 40mm Bolt, Finishing Washer, Washer, and Nut NOTE: Reach under to place Washer and Nut inside the bumper

Align Mounting Bracket NN-15 and NN-17 to its correct spot then Mark and Pre-Drill into the bumper

NOTE: Use the hole on top of NN-6 to mark the drill location

NOTE: Mounting Bracket may need to be removed before pre-drilling

Secure Mounting Bracket NN-15 and NN-17 to the bumper with provided M6 55mm Bolt, Finishing Washer, Washer, and Nut

NOTE: Reach under the bumper to place the Washer and Nut inside the bumper