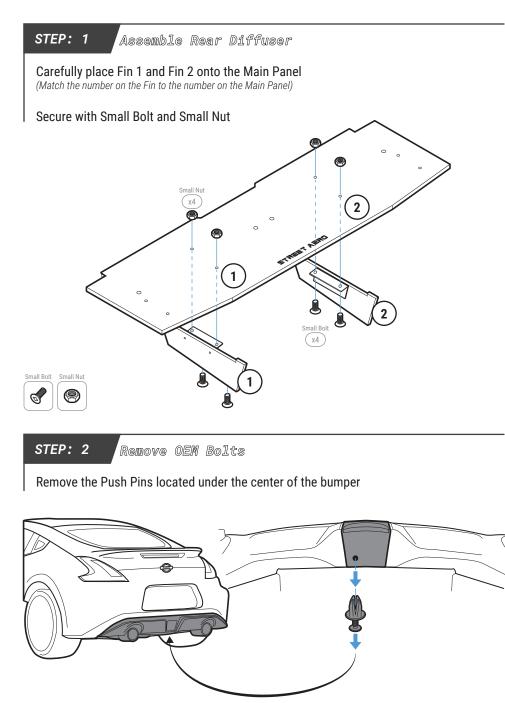

## STEP: 3 Install Mounting Bracket

Mount the assembled Main Panel to the bumper by securing Mounting Bracket NN-16 to the OEM mounting hole on STEP: 2 with M6 40mm Bolt, Finishing Washer, Washer, and Nut NOTE: Reach under to place Washer and Nut inside the bumper

Align Mounting Bracket NN-15 and NN-17 to its correct spot then Mark and Pre-Drill into the bumper

NOTE: Use the hole on top of NN-6 to mark the drill location

NOTE: Mounting Bracket may need to be removed before pre-drilling

Secure Mounting Bracket NN-15 and NN-17 to the bumper with provided M6 55mm Bolt, Finishing Washer, Washer, and Nut

NOTE: Reach under the bumper to place the Washer and Nut inside the bumper



## STEP: 4 Mount the Rear Diffuser

Attach and secure Mounting Bracket NN-18 and NN-19 to the Side Panel wi