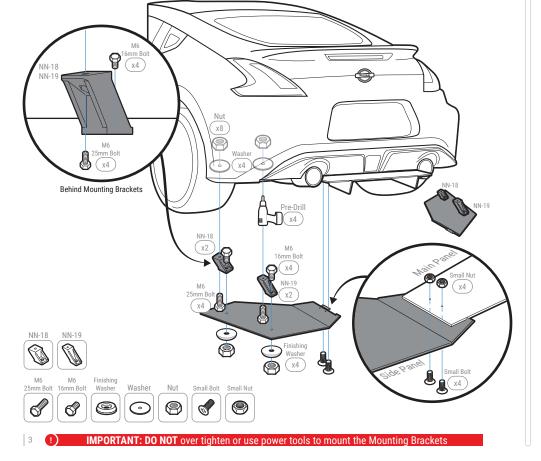

## STEP: 4 Mount the Rear Diffuser

Attach and secure Mounting Bracket NN-18 and NN-19 to the Side Panel with M6 16mm Bolt, Finishing Washer, and Nut **NOTE: Push** the bolt all the way into the socket to prevent it from falling out

Attach the Side Panel to the Main Panel with Small Bolt and Small Nut

Mark where Mounting Bracket NN-18 and NN-19 will be mounted to the bumper **NOTE:** Use the hole on top of NN-18 and NN-19 to mark the drill location

Pre-drill into the bumper NOTE: Mounting Bracket may need to be removed before pre-drilling

Secure Mounting Bracket NN-18 and NN-19 to the Side Panel with M6 25mm Bolt, Finishing Washer, Washer, and Nut NOTE: Reach under or to the side of the bumper to place the Washer and Nut inside the bumper

Repeat to install Passenger Side Panel to the Main Panel and bumper