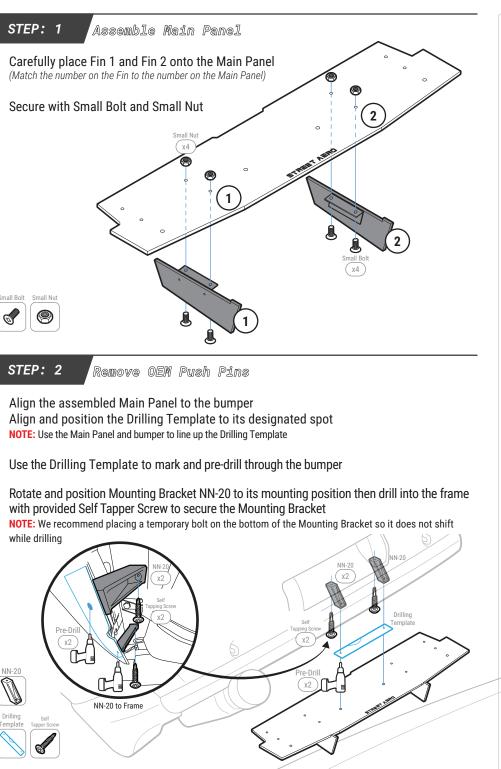

## STEP: 4 Mount the Rear Diffuser

Remove the OEM Bolt where Mounting Bracket NN-24 and NN-26 will mount to located inside the bumper near the rear wheels on the left and right side

Temporarily connect the Side Panel to the Main Panel with Small Bolt and Small Nut **NOTE: Do Not** over tighten the Small Bolt and Nut you will need to remove the Side Panel to pre-drill the bumper

Mark and pre-drill through the bumper where Mounting Bracket NN-23 will mount to NOTE: Side Panel will need to be removed before drilling NOTE: Use the hole on the Side Panel to get the drill location on the bumper

Attach Mounting Bracket NN-24 to the Side Panel with M6 16mm Bolt, Finishing Washer, and Nut then secure Mounting Bracket NN-24 to the OEM hole with M6 40mm Bolt **NOTE: Push** the Bolt into the socket on the Mounting Bracket to prevent it from falling out

Mount the Side Panel to the bumper by securing Mounting Bracket NN-23 with M6 40mm Bolt, Finishing Washer, Washer, and Nut

NOTE: Reach inside the bumper to place Washer and Nut inside the bumper

Re-attach the Small Bolt and Small Nut repeat to install other Side Panel to the Main Panel and bumper