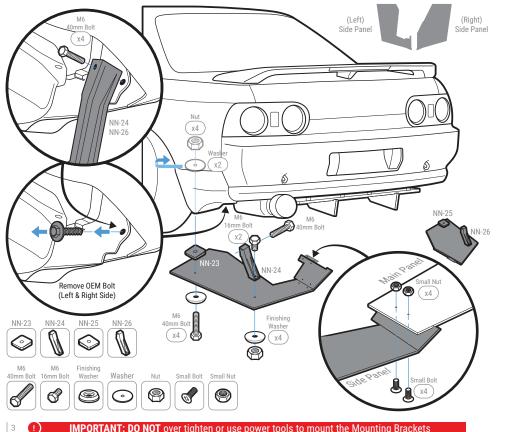

## STEP: 4 Mount the Rear Diffuser

Remove the OEM Bolt where Mounting Bracket NN-24 and NN-26 will mount to located inside the bumper near the rear wheels on the left and right side

Temporarily connect the Side Panel to the Main Panel with Small Bolt and Small Nut **NOTE: Do Not** over tighten the Small Bolt and Nut you will need to remove the Side Panel to pre-drill the bumper

Mark and pre-drill through the bumper where Mounting Bracket NN-23 will mount to NOTE: Side Panel will need to be removed before drilling NOTE: Use the hole on the Side Panel to get the drill location on the bumper

Attach Mounting Bracket NN-24 to the Side Panel with M6 16mm Bolt, Finishing Washer, and Nut then secure Mounting Bracket NN-24 to the OEM hole with M6 40mm Bolt **NOTE: Push** the Bolt into the socket on the Mounting Bracket to prevent it from falling out

Mount the Side Panel to the bumper by securing Mounting Bracket NN-23 with M6 40mm Bolt, Finishing Washer, Washer, and Nut

NOTE: Reach inside the bumper to place Washer and Nut inside the bumper

Re-attach the Small Bolt and Small Nut repeat to install other Side Panel to the Main Panel and bumper