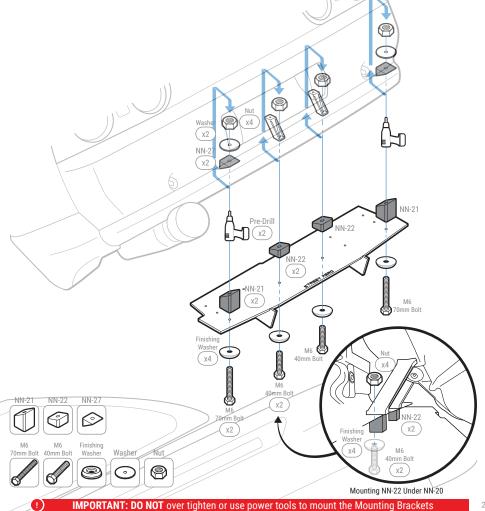

## Install Main Panel STEP: 3

Place Nut into the socket of Mounting Bracket NN-20 from STEP:2 NOTE: Reach inside the bumper to place the Nut into the socket on Mounting Bracket NN-20

Align the Rear Diffuser to the bumper then mark and pre-drill through the bumper where Mounting Bracket NN-21 will be mounted NOTE: Use the already mounted NN-20 from STEP:2 as a guide to align the Rear Diffuser

Position and mount the Rear Diffuser to the bumper by securing Mounting Bracket NN-22 with M6 40mm Bolt and Finishing Washer to Mounting Bracket NN-20 from STEP:2 NOTE: make sure the Nut inside Mounting Bracket NN-20 is pushed into the socket to prevent it from falling out

Continue mounting the Rear Diffuser by securing Mounting Bracket NN-21 with M6 70mm Bolt, Finishing Washer, Mounting Bracket NN-27, Washer, and Nut NOTE: Reach inside the bumper to place Mounting Bracket NN-27. Washer, and Nut on top of NN-21