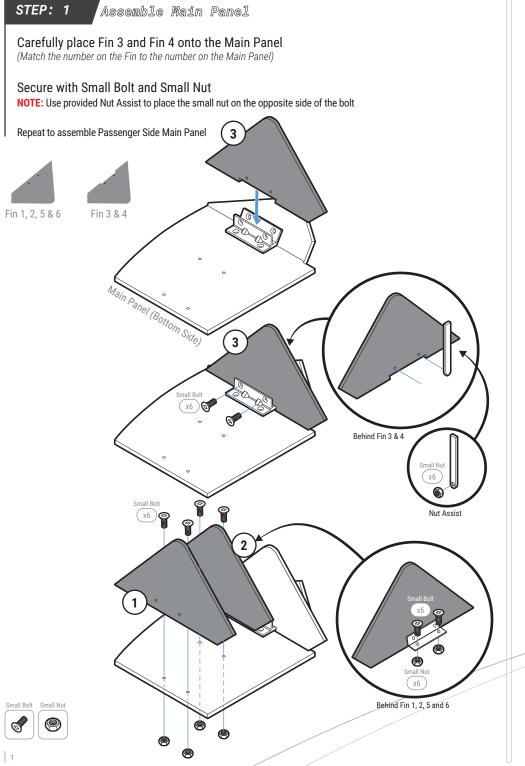

## STEP: 3 Install Main Panel

Align the assembled Main Panels to the bumper

Mark where the Main Panel has the most contact point to the bumper

Pre-drill through the Main Panel and into the bumper

Secure the Main Panel to the bumper with provided M6 25mm Bolt, Finishing Washer, Washer, and Nut

NOTE: Reach under or to the side of the bumper to place Washer and Nut inside the bumper

Repeat to install the Passenger Side



## STEP: 4 Mount the Rear Diffuser

Align the Side Fin to the bumper

Mark where the Side Fin has the most contact point to the bumper

Pre-drill through the Side Fin and into the bumper

Secure the Side Fin to the bumper with provided M6 25mm Bolt, Finishing Washer, Washer, and Nut

 $\ensuremath{\operatorname{\textbf{NOTE:}}}$  We recommend removing the Splash Guar