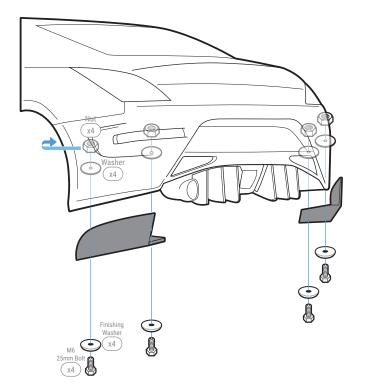

## STEP: 4 Mount the Rear Diffuser

Align the Side Fin to the bumper

Mark where the Side Fin has the most contact point to the bumper

Pre-drill through the Side Fin and into the bumper

Secure the Side Fin to the bumper with provided M6 25mm Bolt, Finishing Washer, Washer, and Nut

 $\ensuremath{\operatorname{\textbf{NOTE:}}}$  We recommend removing the Splash Guard to get access behind the bumper

NOTE: Reach under or to the side of the bumper to place Washer and Nut inside the bumper

Repeat to install Passenger Side Fin to the bumper