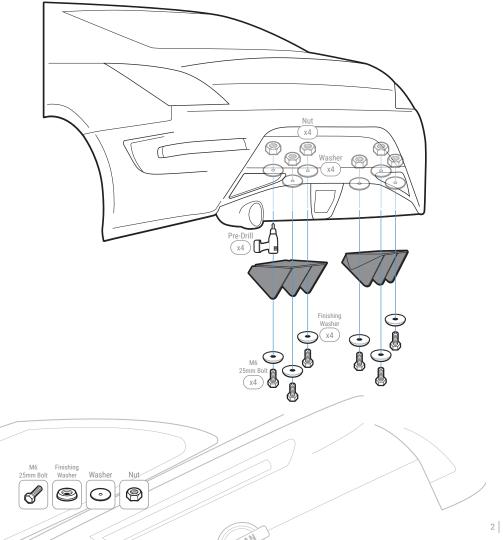

## STEP: 3 Install Main Panel

Align the assembled Main Panels to the bumper

Mark where the Main Panel has the most contact point to the bumper

Pre-drill through the Main Panel and into the bumper

Secure the Main Panel to the bumper with provided M6 25mm Bolt, Finishing Washer, Washer, and Nut

NOTE: Reach under or to the side of the bumper to place Washer and Nut inside the bumper

Repeat to install the Passenger Side