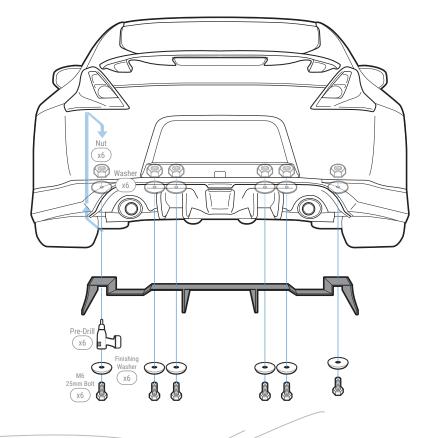

### STEP: 3 Install Main Panel

Align the assembled a Main Panel to the bumper

Mark where the Main Panel has the most contact to the bumper

Pre-drill through the Main Panel and into the bumper

Secure the Main Panel to the bumper with provided M6 25mm Bolt, Finishing Washer, Washer, and Nut

NOTE: Reach under to place Washer and Nut inside the bumper

Align the Side Fin to the bumper

Mark Where the Side Fin has the most contact to the bumper

Pre-drill through the Side Fin and into the bumper

Secure the Side Fin to the bumper with provided M6 25mm Bolt, Finishing Washer, Washer, and Nut

NOTE: We recommend removing the Splash Guard to get access behind the bumper

NOTE: Reach under to place Washer and Nut inside the bumper

Repeat to install Passenger Side Panel to the Main Panel and bumper