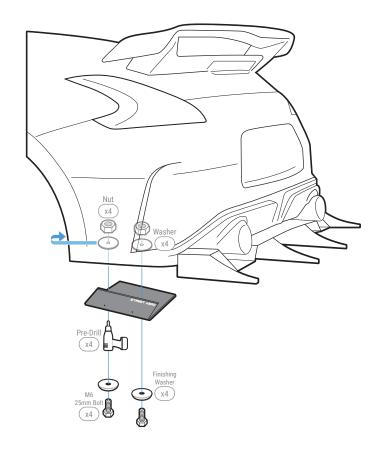

### STEP: 3 Install Main Panel

Align the assembled a Main Panel to the bumper

Mark where the Main Panel has the most contact to the bumper

Pre-drill through the Main Panel and into the bumper

Secure the Main Panel to the bumper with provided M6 25mm Bolt, Finishing Washer, Washer, and Nut

NOTE: Reach under to place Washer and Nut inside the bumper

Align the Side Fin to the bumper

Mark Where the Side Fin has the most contact to the bumper

Pre-drill through the Side Fin and into the bumper

Secure the Side Fin to the bumper with provided M6 25mm Bolt, Finishing Washer, Washer, and Nut