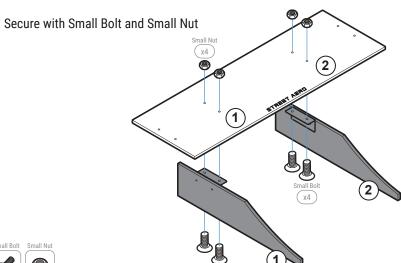

# Carefully place Fin 1 and Fin 2 onto the Main Panel

(Match the number on the Fin to the number on the Main Panel)

## STEP: 2

Attach Exhaust Panel

Attach the Exhaust Panel to the Main Panel and secure with Small Bolt and Small Nut