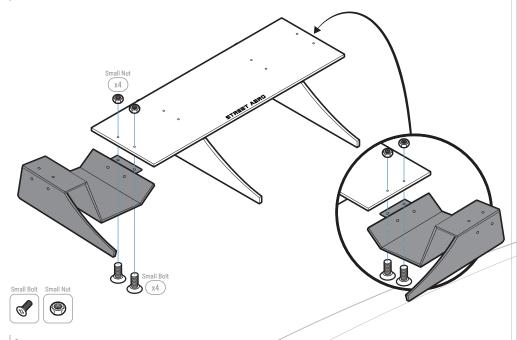

# Carefully place Fin 1 and Fin 2 onto the Main Panel

(Match the number on the Fin to the number on the Main Panel)

## STEP: 2

Attach Exhaust Panel

Attach the Exhaust Panel to the Main Panel and secure with Small Bolt and Small Nut