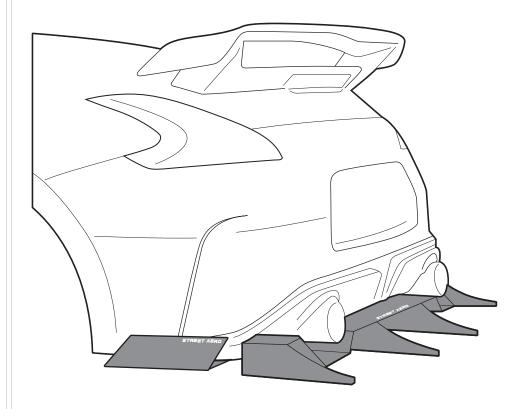

### STEP: 1

Assemble Main Panel

# Carefully place Fin 1 and Fin 2 onto the Main Panel

(Match the number on the Fin to the number on the Main Panel)

## STEP: 2

Attach Exhaust Panel

Attach the Exhaust Panel to the Main Panel and secure with Small Bolt and Small Nut

### STEP: 3 Install Main Panel

Align the assembled a Main Panel to the bumper

Mark where the Main Panel has the most contact to the bumper

Pre-drill through the Main Panel and into the bumper

Secure the Main Panel to the bumper with provided M6 25mm Bolt, Finishing Washer, Washer, and Nut

NOTE: Reach under to place Washer and Nut inside the bumper

Align the Side Fin to the bumper

Mark Where the Side Fin has the most contact to the bumper

Pre-drill through the Side Fin and into the bumper

Secure the Side Fin to the bumper with provided M6 25mm Bolt, Finishing Washer, Washer, and Nut

NOTE: We recommend removing the Splash Guard to get access behind the bumper

NOTE: Reach under to place Washer and Nut inside the bumper

Repeat to install Passenger Side Panel to the Main Panel and bumper

# Nissan 370z Guape OG Edition ACM Rear Diffuser

s-rda-nis-03
www.streetaero.com

info@streetaero.com