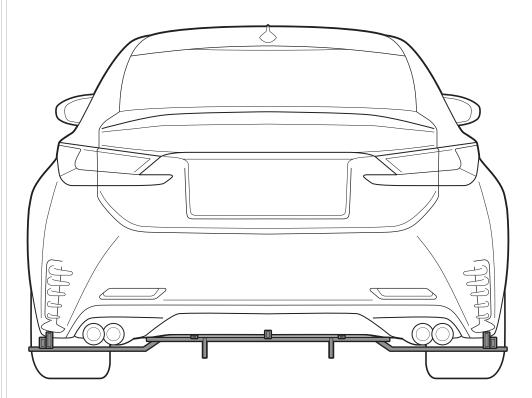

placing the Bolt through the Side Panel and Mounting Bracket

When the Side Panel is aligned mark and pre-drill through the bumper NOTE: Use the hole on top of LS-13 to mark the drill location NOTE: Side Panel and Mounting Bracket may need to be removed before drilling

Secure Mounting Bracket LS-13 to the bumper with M6 25mm Bolt, Washer, and Nut **NOTE**: Reach under or to the side of the bumper to place the Washer and Nut inside the bumper

Secure Mounting Bracket LS-11 to the OEM hole with M6 40mm Bolt, Finishing Washer, Washer, and Nut

**NOTE:** Reach under or to the side of the bumper to place the Washer and Nut inside the bumper

Repeat to install Passenger Side Panel to the Main Panel and bumper



## A STREET AERO

## INSTALLATION GUIDE 2014-2018 Lexus RC 350

ACM Rear Diffuser