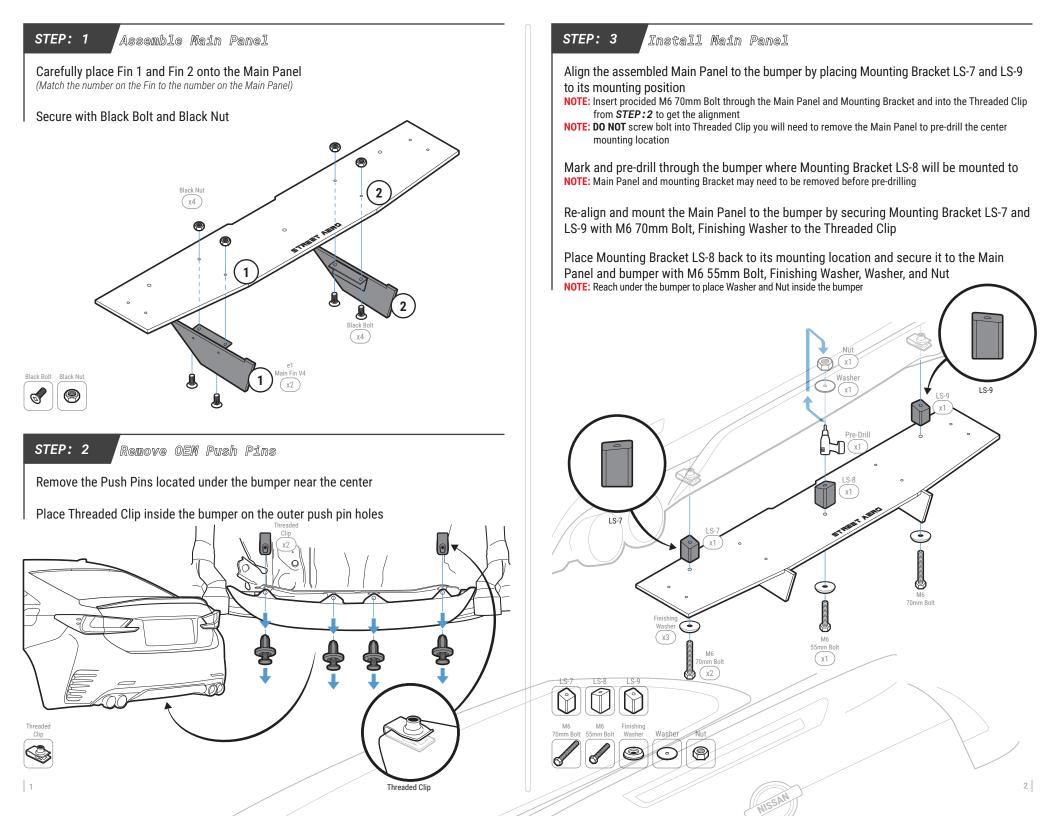

## STEP: 4 Mount the Rear Diffuser

Remove the Push Pins located under the bumper near the rear wheels **NOTE**: We recommend removing the Splash Guard to get access behind the bumper

Attach and secure Mounting Bracket LS-13 to the Side Panel with M6 16mm Bolt, Finishing Washer, and Nut NOTE: Push the Bolt all the way into the socket to prevent it from falling out

Attach the Side Panel to the Main Panel with Black Bolt and Black Nut

Align Mounting Bracket LS-11 to its OEM mounting location NOTE: Use the M6 40mm Bolt as a guide by placing the Bolt through the Side Panel and Mounting Bracket

When the Side Panel is aligned mark and pre-drill through the bumper NOTE: Use the hole on top of LS-13 to mark the drill location NOTE: Side Panel and Mounting Bracket may need to be removed before drilling

Secure Mounting Bracket LS-13 to the bumper with M6 25mm Bolt, Washer, and Nut **NOTE**: Reach under or to the side of the bumper to place the Washer and Nut inside the bumper

Secure Mounting Bracket LS-11 to the OEM hole with M6 40mm Bolt, Finishing Washer, Washer, and Nut

**NOTE:** Reach under or to the side of the bumper to place the Washer and Nut inside the bumper

Repeat to install Passenger Side Panel to the Main Panel and bumper