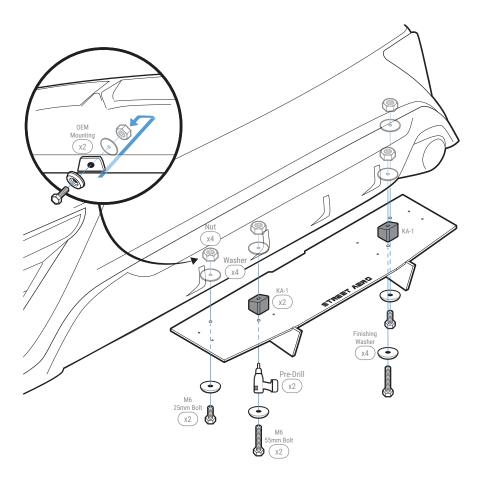

# Remove the two OEM Push Pins located under the bumper

NOTE: (Mark where the OEM Push Pins are located this is where the Main Panel will be mounted)

STEP: 3

Mount Main Panel

Mount the assembled Main Panel to the bumper by securing M6 25mm Bolt, Finishing Washer, Washer, and Nut to the OEM mounting hole on STEP: 2 NOTE: Reach under the bumper to place the Washer and Nut inside the bumper

Continue by securing Mounting Bracket KA-1 to the Main Panel and bumper with M6 55mm Bolt, Finshing Washer, Washer, and Nut

NOTE: Reach under the bumper to place the Washer and Nut inside the bumper