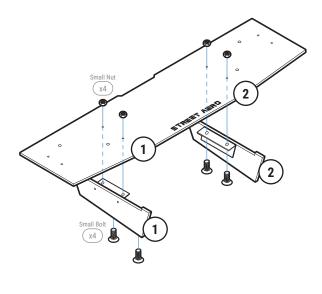

## STEP: 1

Assemble Main Panel

# Carefully place Fin 1 and 2 onto the Main Panel

(Match the number on the Fin to the number on the Main Panel)

### Secure with Small Bolt and Small Nut

STEP: 2

Remove OEM Push Pins