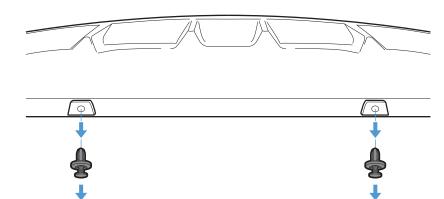

# Remove the two OEM Push Pins located under the bumper

NOTE: (Mark where the OEM Push Pins are located this is where the Main Panel will be mounted)

STEP: 3

Mount Main Panel

Mount the assembled Main Panel to the bumper by securing M6 25mm Bolt, Finishing Washer, Washer, and Nut to the OEM mounting hole on STEP: 2 NOTE: Reach under the bumper to place the Washer and Nut inside the bumper