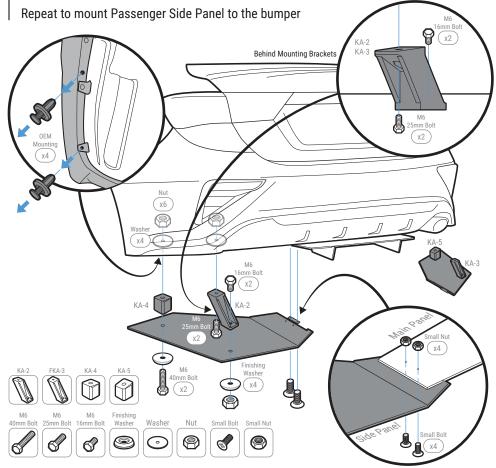

### STEP: 4

Mount Side Panel

Remove the four OEM Push Pins located under the bumper on the Driver Side and Passenger Side

NOTE: (Mark where the OEM Push Pins are located this is where the Side Panel will be mounted)

Mount Mounting Bracket KA-2 to the bumper by using the OEM Mounting location and secure with M6 25mm Bolt, Washer, and Nut

NOTE: Reach under or to the side of the bumper to place the Washer and Nut inside the bumper

Attach the Side Panel to the Main Panel with Small Bolt and Small Nut

Secure Mounting Bracket KA-2 to the Side Panel with M6 16mm Bolt, Finishing Washer, and Nut

Mount the Side Panel to the bumper by securing Mounting Bracket KA-4 to the OEM Mounting Location with M6 40mm Bolt, Finishing Washer, Washer, and Nut NOTE: Reach under or to the side of the bumper to place the Washer and Nut inside the bumper