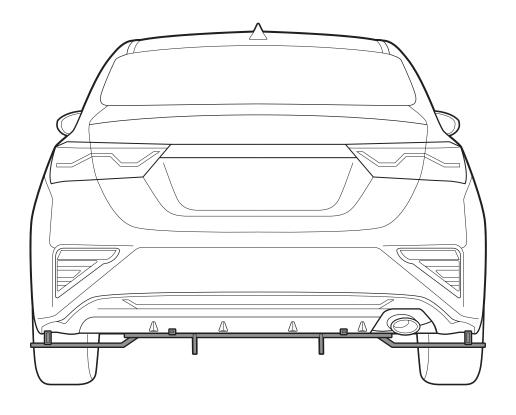

# Remove the two OEM Push Pins located under the bumper

NOTE: (Mark where the OEM Push Pins are located this is where the Main Panel will be mounted)

STEP: 3

Mount Main Panel

Mount the assembled Main Panel to the bumper by securing M6 25mm Bolt, Finishing Washer, Washer, and Nut to the OEM mounting hole on STEP: 2 NOTE: Reach under the bumper to place the Washer and Nut inside the bumper

### STEP: 4

Mount Side Panel

Remove the four OEM Push Pins located under the bumper on the Driver Side and Passenger Side

NOTE: (Mark where the OEM Push Pins are located this is where the Side Panel will be mounted)