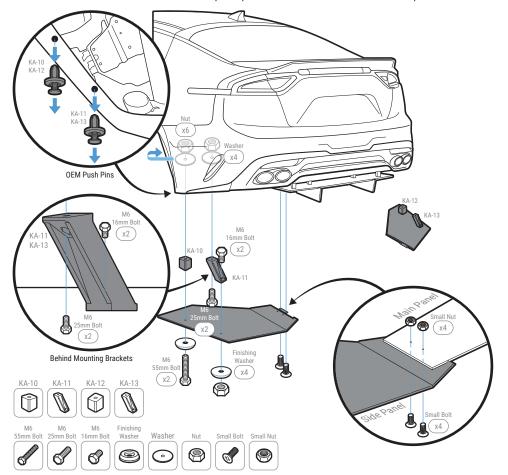

Remove the 2 Push Pins located under the rear bumper on the Driver and Passenger Side

Attach and secure Mounting Bracket KA-11 and KA-13 to the Side Panel with M6 16mm Bolt, Finishing Washer, and Nut

NOTE: Push the Bolt all the way into the socket to prevent it from falling out

Attach the Side Panel to the Main Panel with Small Bolt and Small Nut

Mount the Side Panel to the bumper by securing Mounting Bracket KA-11 and KA-13 to the OEM hole with M6 25mm Bolt, Washer, and Nut

NOTE: Push the Bolt all the way into the socket to prevent it from falling out

NOTE: Reach under or to the side of the bumper to place the Washer and Nut inside the bumper

Continue mounting the Side Panel by securing Mounting Bracket KA-10 and KA-12 to the OEM hole with M6 55mm Bolt, Washer, and Nut

**NOTE:** Reach under or to the side of the bumper to place the Washer and Nut inside the bumper