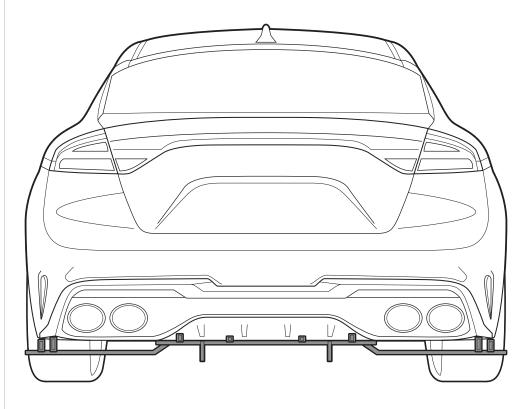

## STEP: 1

Assemble Main Panel

## Carefully place Fin 1 and Fin 2 onto the Main Panel

(Match the number on the Fin to the number on the Main Panel)

STEP: 2

Remove OEM Push Pins

Remove the 2 Push Pins located under the center of the bumper

STEP: 3

Mount Main Panel

Mount the assembled Main Panel to the bumper by securing Mounting Bracket KA-8 to the OEM mounting hole on **STEP: 2** with M6 40mm Bolt, Finishing Washer, Washer, and Nut **NOTE:** Reach under to place Washer and Nut inside the bumper