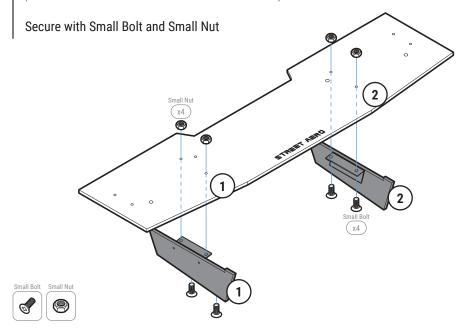

Attach the Side Panel to the Main Panel with Small Bolt and Small Nut

Mount the Side Panel to the bumper by securing Mounting Bracket KA-11 and KA-13 to the OEM hole with M6 25mm Bolt, Washer, and Nut

NOTE: Push the Bolt all the way into the socket to prevent it from falling out