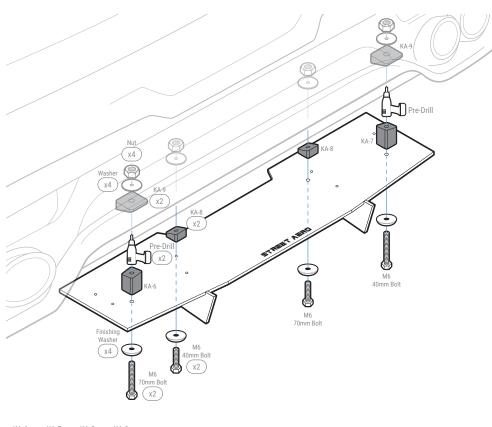

STEP: 3

Mount Main Panel

Mount the assembled Main Panel to the bumper by securing Mounting Bracket KA-8 to the OEM mounting hole on **STEP: 2** with M6 40mm Bolt, Finishing Washer, Washer, and Nut **NOTE:** Reach under to place Washer and Nut inside the bumper

Align Mounting Bracket KA-6 and KA-7 to its correct mounting location then Mark and Pre-Drill into the bumper

NOTE: Use the hole on top of KA-6 and KA-7 to mark the drill location NOTE: Mounting Bracket may need to be removed before pre-drilling

Secure Mounting Bracket KA-6 and KA-7 to the bumper with provided M6 70mm Bolt, Finishing Washer, Mounting Bracket KA-9, Washer, and Nut

NOTE: Reach under the bumper to place Mounting Bracket KA-9, Washer and Nut inside the bumper NOTE: Position Mounting Bracket KA-9 so the Washer and Nut sit leveled and flushed inside the bumper