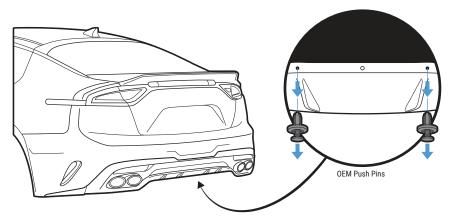

## Carefully place Fin 1 and Fin 2 onto the Main Panel

(Match the number on the Fin to the number on the Main Panel)

STEP: 2

Remove OEM Push Pins

Remove the 2 Push Pins located under the center of the bumper