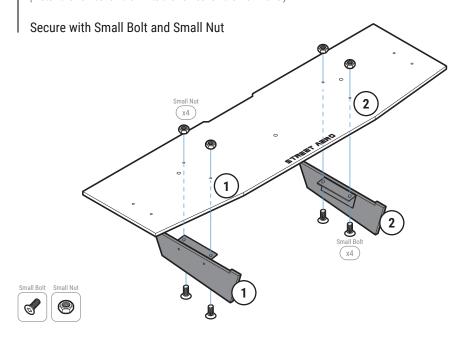

# Carefully place Fin 1 and Fin 2 onto the Main Panel

(Match the number on the Fin to the number on the Main Panel)

NOTE: Push the Bolt all the way into the socket to prevent it from falling out

Attach the Side Panel to the Main Panel with Small Bolt and Small Nut

Align Mounting Bracket II-31 to its OEM mounting location