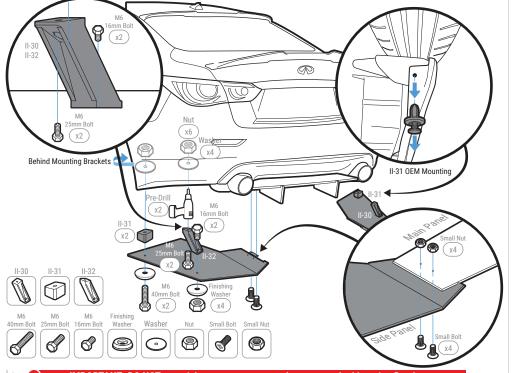

Remove the Push Pins located under the bumper near the rear wheels

NOTE: We recommend removing the Splash Guard to get access behind the bumper

Attach and secure Mounting Bracket II-32 to the Side Panel with M6 16mm Bolt, Finishing Washer, and Nut

NOTE: Push the Bolt all the way into the socket to prevent it from falling out

Attach the Side Panel to the Main Panel with Small Bolt and Small Nut

Align Mounting Bracket II-31 to its OEM mounting location

NOTE: Use the M6 40mm Bolt as a guide

Align the Side Panel and rotate Mounting Bracket II-32 so it sits flushed under the bumper then mark and pre-drill into the bumper

NOTE: Use the hole on top of II-32 and II-30 to mark the drill location

NOTE: Side Panel and Mounting Bracket may need to be removed before drilling

Secure Mounting Bracket II-31 to the OEM mounting location with M6 40mm Bolt, Finishing Washer, Washer, and Nut. Secure Mounting Bracket II-32 to the bumper with M6 25mm Bolt, Washer, and Nut

**NOTE:** Reach under or to the side of the bumper to place the Washer and Nut inside the bumper

Repeat to install Passenger Side Panel to the Main Panel and bumper