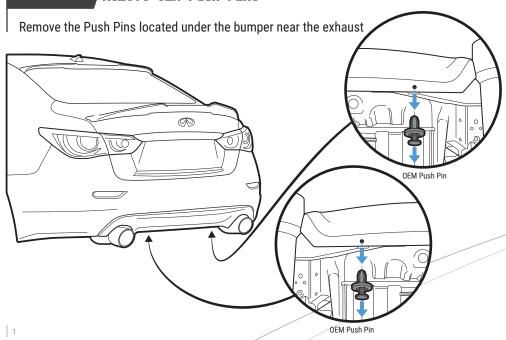

### STEP: 1

Assemble Main Panel

# Carefully place Fin 1 and Fin 2 onto the Main Panel

(Match the number on the Fin to the number on the Main Panel)



## STEP: 2

Remove OEM Push Pins



### STEP: 3

Install Main Panel

### Place Nut into Mounting Bracket II-29

NOTE: Reach under to place Washer and Nut inside the bumper

Use the OEM holes from  ${\it STEP:2}$  to align the Main Panel and Mounting Bracket II-27 to the bumper

When the Main Panel is aligned place Mounting Bracket II-28 to its mounting location then mark and pre-drill where it will be mounted to the bumper

NOTE: Use the hole on top of II-28 to mark the drill location

NOTE: Mounting Bracket may need to be removed before pre-drilling

Re-align and secure Mounting Bracket II-27 to the Main Panel and bumper with M6 40mm Bolt, Finishing Washer, Washer and Nut

NOTE: Reach under the bumper to place the Washer and Nut inside the bumper ontop of the OEM hole from STEP:2

Place Mounting Bracket II-28 back to its