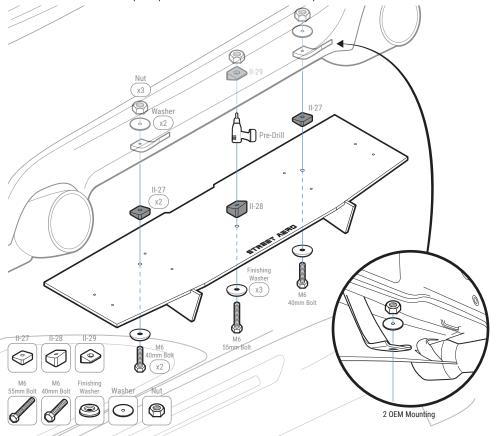

### STEP: 3

Install Main Panel

### Place Nut into Mounting Bracket II-29

NOTE: Reach under to place Washer and Nut inside the bumper

Use the OEM holes from  ${\it STEP:2}$  to align the Main Panel and Mounting Bracket II-27 to the bumper

When the Main Panel is aligned place Mounting Bracket II-28 to its mounting location then mark and pre-drill where it will be mounted to the bumper

NOTE: Use the hole on top of II-28 to mark the drill location

NOTE: Mounting Bracket may need to be removed before pre-drilling

Re-align and secure Mounting Bracket II-27 to the Main Panel and bumper with M6 40mm Bolt, Finishing Washer, Washer and Nut

NOTE: Reach under the bumper to place the Washer and Nut inside the bumper ontop of the OEM hole from STEP:2

Place Mounting Bracket II-28 back to its mounting location and secure it to the Main Panel and bumper with M6 55mm Bolt, Finishing Washer, Washer, Mounting Bracket II-29, and Nut

NOTE: Reach under the bumper to place Part II-29 and Nut inside the bumper