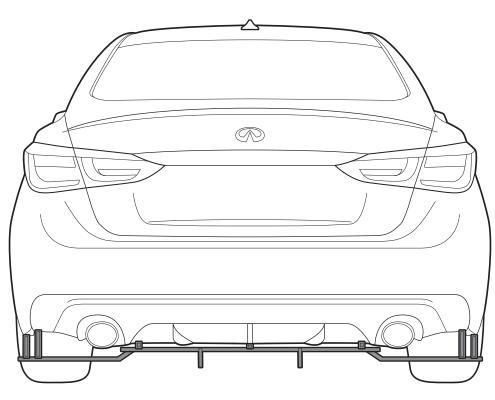

NOTE: Make sure the Rear Diffuser sits straight and horizontal against the bumper

Place Mounting Bracket II-1 and II-2 in its correct location **NOTE:** Match the hole on the Mounting Bracket to the Rear Diffuser