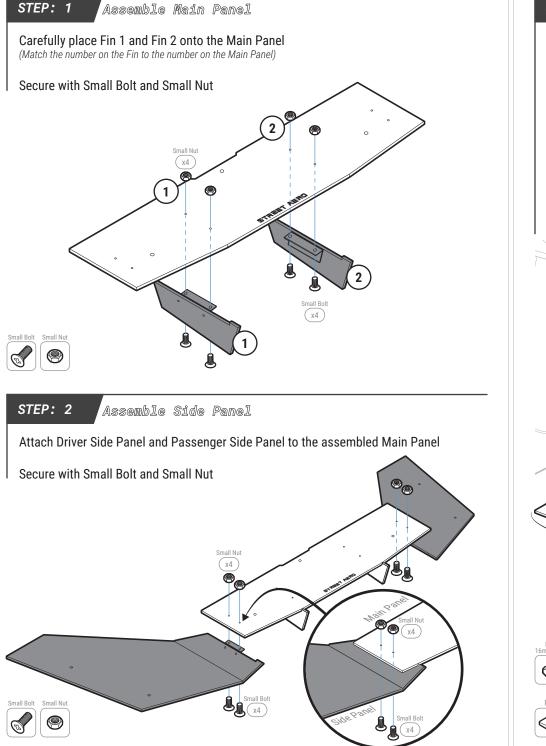

## STEP: 3 Install Mounting Bracket

Attach Mounting Bracket II-3, II-4, II-5, and II-6 to the Driver Side Panel and Passenger Side Panel secure with M6 16mm Bolt, Finishing Washer, and Nut

Align the Rear Diffuser to the bumper using the edge of the bumper on the driver side and passenger side

NOTE: Make sure the Rear Diffuser sits straight and horizontal against the bumper

Place Mounting Bracket II-1 and II-2 in its correct location **NOTE:** Match the hole on the Mounting Bracket to the Rear Diffuser

Mark where the holes are located on top of the Mounting Brackets to the bumper **NOTE:** This is where you will mount the Rear Diffuser to the bumper rotate the Mounting Brackets as needed

Pre-drill into the bumper where the Mounting Brackets would installed



## STEP: 4 Mount the Re