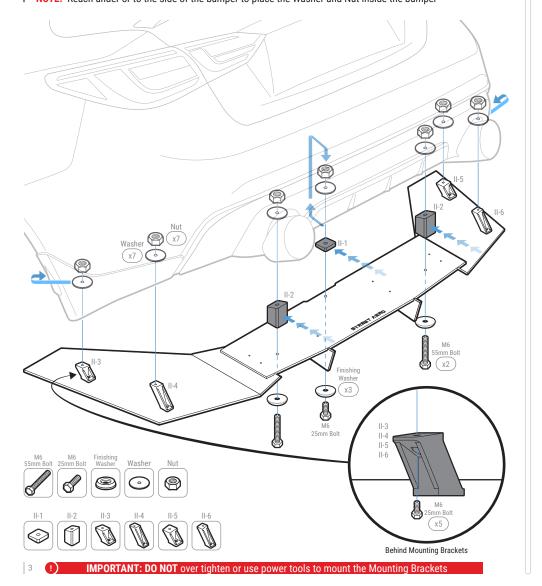

## STEP: 4 Mount the Rear Diffuser

Mount the Rear Diffuser to the bumper by securing M6 25mm Bolt behind Mounting Brackets II-3, II-4, II-5, and II-6 NOTE: Reach under or to the side of the bumper to place the Washer and Nut inside the bumper

Place Mounting Bracket II-1 to its correct mounting location and secure with M6 25mm Bolt, Finishing Washer, Washer, and Nut NOTE: Reach under or to the side of the bumper to place the Washer and Nut inside the bumper

Place both Mounting Bracket II-2 to its correct mounting location and secure with M6 55mm Bolt, Finishing Washer, Washer, and Nut **NOTE:** Reach under or to the side of the bumper to place the Washer and Nut inside the bumper