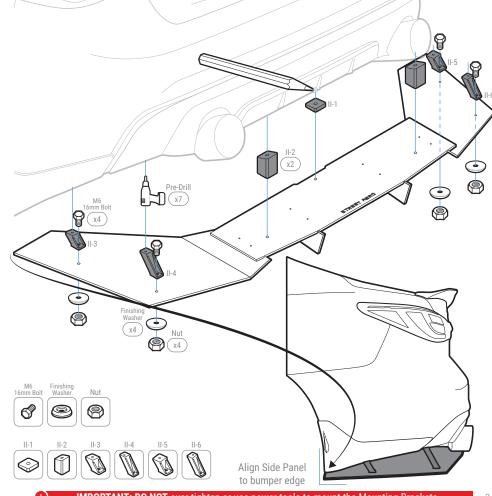

## STEP: 3 Install Mounting Bracket

Attach Mounting Bracket II-3, II-4, II-5, and II-6 to the Driver Side Panel and Passenger Side Panel secure with M6 16mm Bolt, Finishing Washer, and Nut

Align the Rear Diffuser to the bumper using the edge of the bumper on the driver side and passenger side

NOTE: Make sure the Rear Diffuser sits straight and horizontal against the bumper

Place Mounting Bracket II-1 and II-2 in its correct location **NOTE:** Match the hole on the Mounting Bracket to the Rear Diffuser

Mark where the holes are located on top of the Mounting Brackets to the bumper **NOTE:** This is where you will mount the Rear Diffuser to the bumper rotate the Mounting Brackets as needed

Pre-drill into the bumper where the Mounting Brackets would installed