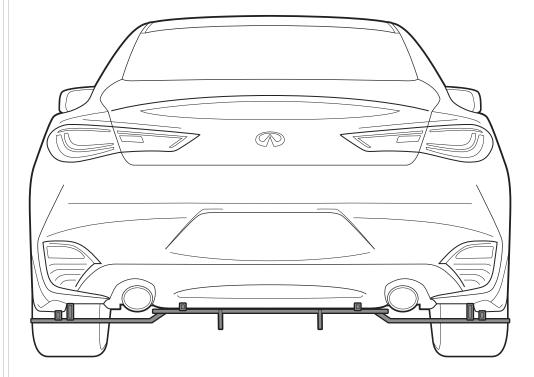

## STEP: 2

Remove OEM Push Pin

Remove the two OEM Push Pins located under the bumper near the exhaust

### Mark where the OEM Push Pins are

(This is where you will mount the Main Panel)