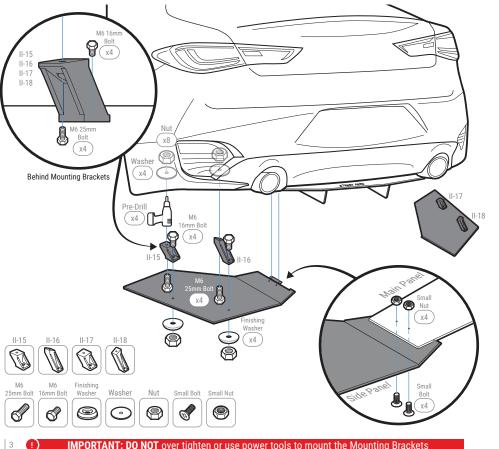

Place Mounting Bracket II-15 and II-16 to its correct mounting location

Mark and pre-drill into the bumper using the hole on top of the Mounting Bracket **NOTE:** Side Panel may need to be removed before drilling

Attach Mounting Bracket II-15 and II-16 to the bumper and secure with M6 25mm Bolt, Washer, and Nut

NOTE: Reach under or to the side of the bumper to place the Washer and Nut inside the bumper

Re-attach the Side Panel to the Main Panel with Small Bolt and Small Nut

Mount the Side Panel to the bumper by securing Mounting Bracket II-15 and II-16 to the Side Panel with M6 16mm Bolt, Finishing Washer, and Nut

Repeat to install Passenger Side Panel to the Main Panel and bumper