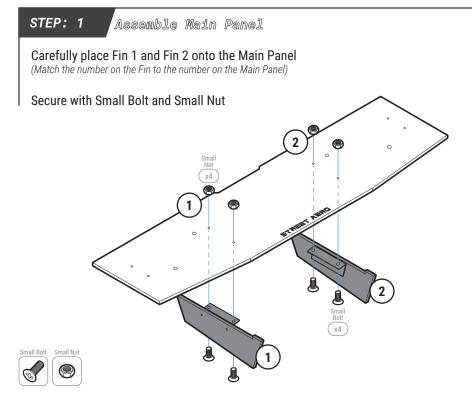

#### Mount the Rear Diffuser STEP: 4

Attach the Side Panel to the Main Panel with Small Bolt and Small Nut NOTE: DO NOT tighten Black Bolt you will need to remove the Side Panel to pre-drill into the bumper