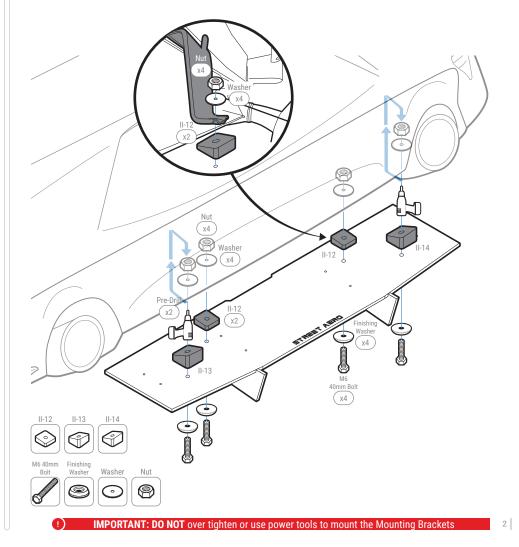

# STEP: 3 Mount Main Panel

Mount the assembled Main Panel to the bumper by securing Mounting Bracket II-12 to the OEM mounting hole on *STEP: 2* with provided M6 40mm Bolt, Finishing Washer, Washer, and Nut

NOTE: Reach under or to the side of the bumper to place the Washer and Nut inside the bumper

Align Mounting Bracket II-13 and II-14 to its correct spot then mark and pre-drill into the bumper

NOTE: Use the hole on top of II-13 and II-14 to mark the drill location

**NOTE:** Main Panel may need to be removed before pre-drilling

Mount the Assembled Main Panel to the bumper by securing Mounting Bracket II-13 and II-14 with M6 40mm Bolt, Finishing Washer, Washer, and Nut

NOTE: Reach under or to the side of the bumper to place the Washer and Nut inside the bumper