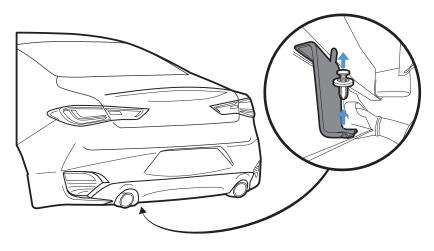

## STEP: 2

Remove OEM Push Pin

Remove the two OEM Push Pins located under the bumper near the exhaust

### Mark where the OEM Push Pins are

(This is where you will mount the Main Panel)