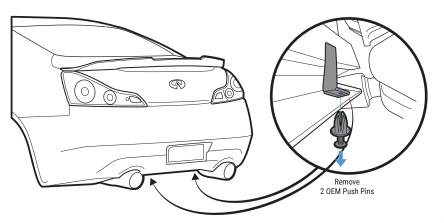

#### Secure with Small Bolt and Small Nut

STEP: 2

Remove OEM Push Pins

Remove the 2 Push Pins located under the bumper near the exhaust

STEP: 3

Install Main Panel

Secure Mounting Bracket II-20 to the OEM holes from **STEP:2** with M6 40mm Bolt, Finishing Washer, Washer, and Nut