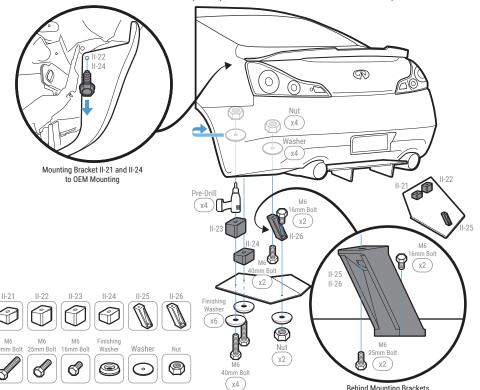

Attach and secure Mounting Bracket II-25 and II-26 to the Side Panels with M6 16mm Bolt, Finishing Washer, and Nut

NOTE: Push the Bolt all the way into the socket to prevent it from falling out

Align Mounting Bracket II-21 and II-24 to its OEM mounting location

NOTE: Use the M6 40mm Bolt as a guide

Align the Side Panels and rotate Mounting Bracket II-21, II-23, II-25, and II-26 so it sits flushed under the bumper then mark and pre-drill into the bumper where it will be mounted

NOTE: Use the hole on top of II-21, II-23, II-25, and II-26 to mark the drill location NOTE: Side Panel and Mounting Bracket may need to be removed before drilling

Secure Mounting Bracket II-22 and II-23 to the bumper with M6 40mm Bolt, Finishing Washer, Washer, and Nut

**NOTE:** Reach under or to the side of the bumper to place the Washer and Nut inside the bumper

Secure Mounting Bracket II-25 and II-26 to the bumper with M6 25mm Bolt, Washer, and Nut

NOTE: Place the M6 25mm Bolt tightly inside the socket behind the Mounting Bracket

NOTE: Reach under or to the side of the bumper to place the Washer and Nut inside the bumper