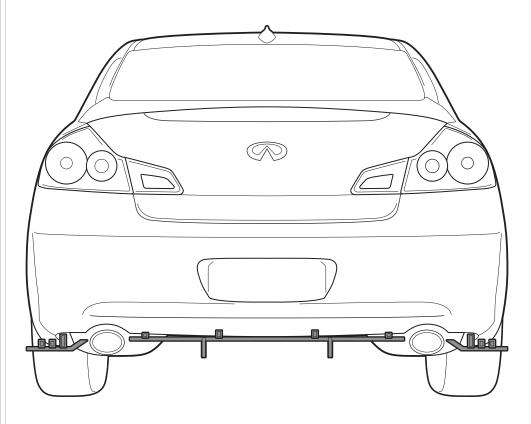

#### Secure with Small Bolt and Small Nut

STEP: 2

Remove OEM Push Pins

Remove the 2 Push Pins located under the bumper near the exhaust

STEP: 3

Install Main Panel

Secure Mounting Bracket II-20 to the OEM holes from **STEP:2** with M6 40mm Bolt, Finishing Washer, Washer, and Nut

NOTE: Reach under the bumper to place the Washer and Nut inside the bumper ontop of the OEM hole from STEP:2

Place Mounting Bracket II-19 to its mounting location and secure it to the Main Panel and bumper with M6 40mm Bolt, Finishing Washer, Washer, and Nut

NOTE: Reach under the bumper to place the Washer and Nut inside the bumper

Remove the OEM Washer Bolt located under the bumper near the rear wheels

NOTE: We recommend removing the Splash Guard to get access behind the bumper

Attach and secure Mounting Bracket II-25 and II-26 to the Side Panels with M6 16mm Bolt, Finishing Washer, and Nut

NOTE: Push the Bolt all the way into the socket to prevent it from falling out

Align Mounting Bracket II-21 and II-24 to its OEM mounting location

NOTE: Use the M6 40mm Bolt as a guide

Align the Side Panels and rotate Mounting Bracket II-21, II-23, II-25, and II-26 so it sits flushed under the bumper then mark and pre-drill into the bumper where it will be mounted

NOTE: Use the hole on top of II-21, II-23, II-25, and II-26 to mark the drill location NOTE: Side Panel and Mounting Bracket may need to be removed before drilling

Secure Mounting Bracket II-22 and II-23 to the bumper with M6 40mm Bolt, Finishing Washer, Washer, and Nut

**NOTE:** Reach under or to the side of the bumper to place the Washer and Nut inside the bumper

Secure Mounting Bracket II-25 and II-26 to the bumper with M6 25mm Bolt, Washer, and Nut

NOTE: Place the M6 25mm Bolt tightly inside the socket behind the Mounting Bracket

NOTE: Reach under or to the side of the bumper to place the Washer and Nut inside the bumper