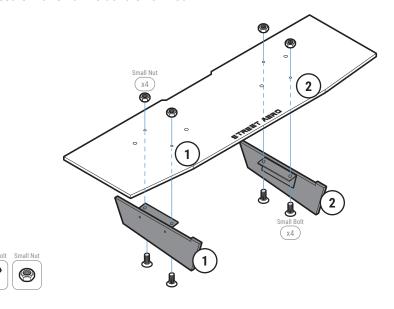

#### STEP: 1

Assemble Main Panel

### Carefully place Fin 1 and Fin 2 onto the Main Panel

(Match the number on the Fin to the number on the Main Panel)

#### Secure with Small Bolt and Small Nut

STEP: 2

Remove OEM Push Pins

Remove the 2 Push Pins located under the bumper near the exhaust

STEP: 3

Install Main Panel

Secure Mounting Bracket II-20 to the OEM holes from **STEP:2** with M6 40mm Bolt, Finishing Washer, Washer, and Nut