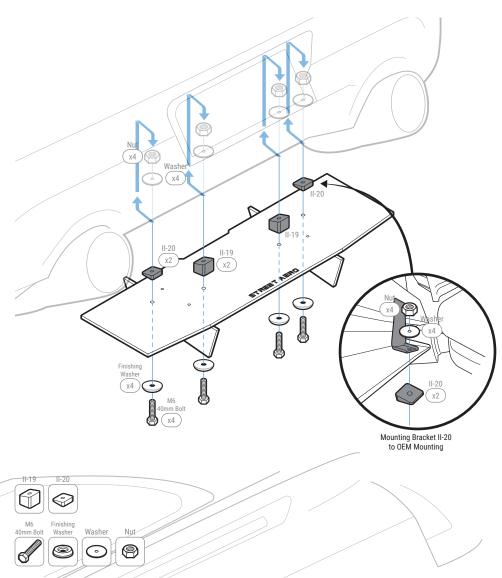

#### Secure with Small Bolt and Small Nut

STEP: 2

Remove OEM Push Pins

Remove the 2 Push Pins located under the bumper near the exhaust

STEP: 3

Install Main Panel

Secure Mounting Bracket II-20 to the OEM holes from **STEP:2** with M6 40mm Bolt, Finishing Washer, Washer, and Nut

NOTE: Reach under the bumper to place the Washer and Nut inside the bumper ontop of the OEM hole from STEP:2

Place Mounting Bracket II-19 to its mounting location and secure it to the Main Panel and bumper with M6 40mm Bolt, Finishing Washer, Washer, and Nut

NOTE: Reach under the bumper to place the Washer and Nut inside the bumper

Remove the OEM Washer Bolt located under the bumper near the rear wheels

NOTE: We recommend removing the Splash Guard to get access behind the bumper