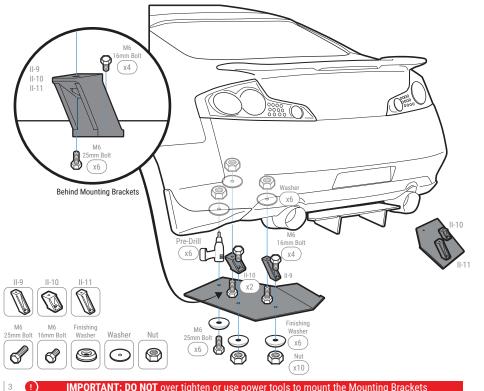

## STEP: 4 Mount the Rear Diffuser

Attach and secure Mounting Bracket II-9 and II-10 to the Side Panel with M6 16mm Bolt, Finishing Washer, and Nut NOTE: Push the nut all the way into the socket to prevent it from falling out

Align the Side Panel to the bumper

Mark where Mounting Bracket II-9 and II-10 will be mounted to the bumper NOTE: Use the hole on top of II-9 and II-10 to mark the drill location

Mark the last hole on the Side Panel to the bumper (This mounting spot does not use Mounting Bracket)

Pre-drill into the bumper NOTE: Side Panel and Mounting Bracket may need to be removed before pre-drilling

Re-attach and mount the Side Panel to the bumper by securing Mounting Bracket II-9 and II-10 with provided M6 25mm Bolt, Finishing Washer, Washer, and Nut **NOTE:** Reach under or to the side of the bumper to place the Washer and Nut inside the bumper

Use M6 25mm Bolt, Finishing Washer, Washer, and Nut for the hole location without Mounting Brackets

Repeat to install Passenger Side Panel to the bumper