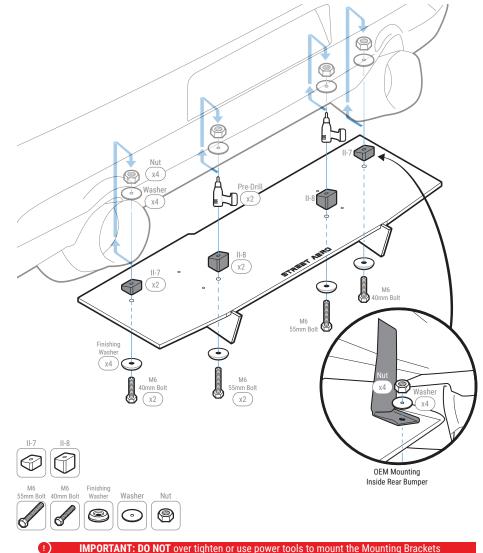

## STEP: 3 Install Mounting Bracket

Mount the assembled Main Panel to the bumper by securing Mounting Bracket II-7 to the OEM mounting hole on **STEP: 2** with M6 40mm Bolt, Finishing Washer, Washer, and Nut **NOTE:** Reach under to place Washer and Nut inside the bumper

Align Mounting Bracket II-8 to its correct spot then Mark and Pre-Drill into the bumper NOTE: Use the hole on top of II-8 to mark the drill location

NOTE: Main Panel and Mounting Bracket may need to be removed before pre-drilling

Secure Mounting Bracket II-8 to the bumper with provided M6 55mm Bolt, Finishing Washer, Washer, and Nut

NOTE: Reach under the bumper to place the Washer and Nut inside the bumper