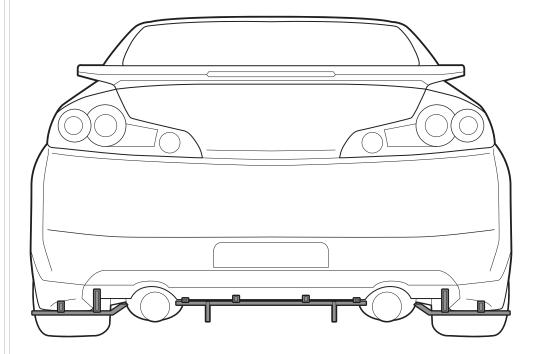

## STEP: 4 Mount the Rear Diffuser

Attach and secure Mounting Bracket II-9 and II-10 to the Side Panel with M6 16mm Bolt, Finishing Washer, and Nut NOTE: Push the nut all the way into the socket to prevent it from falling out

Align the Side Panel to the bumper

Mark where Mounting Bracket II-9 and II-10 will be mounted to the bumper NOTE: Use the hole on top of II-9 and II-10 to mark the drill location

Mark the last hole on the Side Panel to the bumper (This mounting spot does not use Mounting Bracket)

Pre-drill into the bumper NOTE: Side Panel and Mounting Bracket may need to be removed before pre-drilling

Re-attach and mount the Side Panel to the bumper by securing Mounting Bracket II-9 and II-10 with provided M6 25mm Bolt, Finishing Washer, Washer, and Nut **NOTE:** Reach under or to the side of the bumper to place the Washer and Nut inside the bumper

Use M6 25mm Bolt, Finishing Washer, Washer, and Nut for the hole location without Mounting Brackets

Repeat to install Passenger Side Panel to the bumper