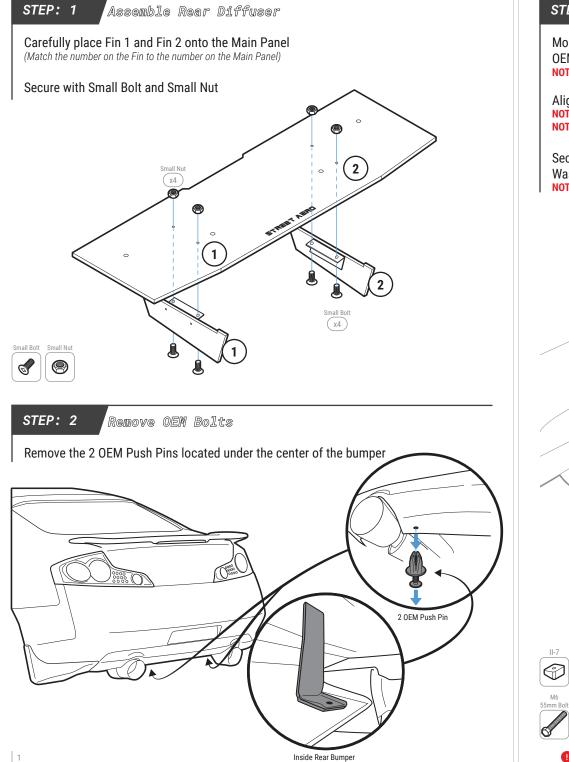

## STEP: 3 Install Mounting Bracket

Mount the assembled Main Panel to the bumper by securing Mounting Bracket II-7 to the OEM mounting hole on **STEP: 2** with M6 40mm Bolt, Finishing Washer, Washer, and Nut **NOTE:** Reach under to place Washer and Nut inside the bumper

Align Mounting Bracket II-8 to its correct spot then Mark and Pre-Drill into the bumper NOTE: Use the hole on top of II-8 to mark the drill location

NOTE: Main Panel and Mounting Bracket may need to be removed before pre-drilling

Secure Mounting Bracket II-8 to the bumper with provided M6 55mm Bolt, Finishing Washer, Washer, and Nut

NOTE: Reach under the bumper to place the Washer and Nut inside the bumper