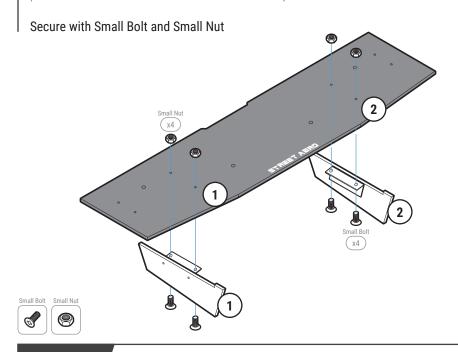

### Carefully place Fin 1 and Fin 2 onto the Main Panel

(Match the number on the Fin to the number on the Main Panel)

STEP: 2

. Align Main Panel

Attach the Side Panel to the Main Panel with Small Bolt and Small Nut

NOTE: Do Not tighten bolts on the Side Panel to the Main Panel (you will need to remove the Side Panel to pre-drill)

Place Mounting Bracket HI-3 and HI-4 to the correct spot on the Side Panel NOTE: Insert the bolts into the Mounting Bracket then adjust accordingly to the bumper