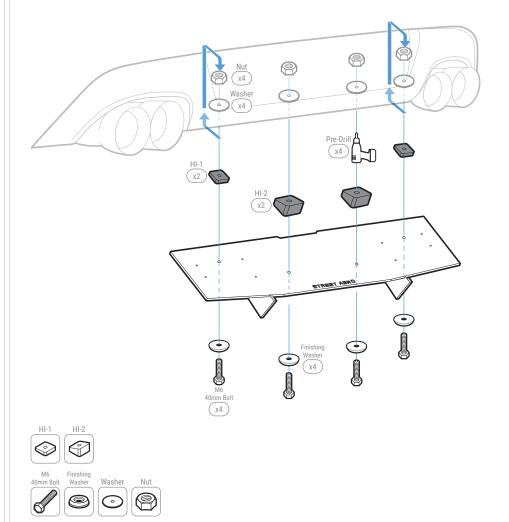

#### STEP: 3

Install Mounting Bracket

Position Mounting Bracket HI-1 and HI-2 to the Main Panel shown below

Mark and Pre-drill into the bumper by using the hole on Mounting Bracket HI-1 and HI-2

Mount the Main Panel to the bumper by securing both Mounting Bracket HI-1 with M6 40mm Bolt, Finishing Washer, Washer, and Nut

NOTE: Reach behind the bumper to secure the Washer and Nut to Mounting Bracket HI-1

Finish mounting the Main Panel by securing Mounting Bracket HI-2 with M6 40mm Bolt, Finishing Washer, Washer and Nut

Mount the Rear Diffuser