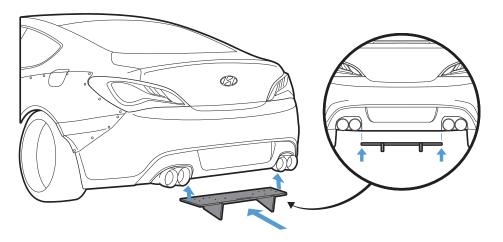

#### Align the Main Panel to the rear bumper

NOTE: Main Panel should be in the center of your exhaust cutout