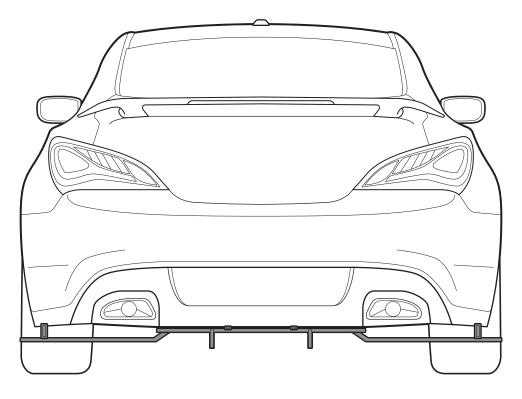

#### Align the Main Panel to the rear bumper

NOTE: Main Panel should be in the center of your exhaust cutout

#### STEP: 3

Install Mounting Bracket

Position Mounting Bracket HI-1 and HI-2 to the Main Panel shown below

Mark and Pre-drill into the bumper by using the hole on Mounting Bracket HI-1 and HI-2

Mount the Main Panel to the bumper by securing both Mounting Bracket HI-1 with M6 40mm Bolt, Finishing Washer, Washer, and Nut