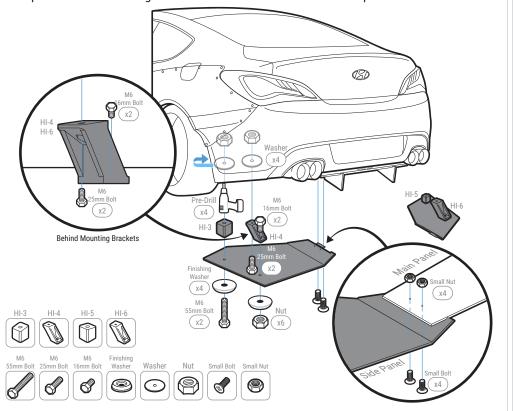

Attach the Side Panel to the Main Panel with Small Bolt and Small Nut

NOTE: Do Not tighten bolts on the Side Panel to the Main Panel (you will need to remove the Side Panel to pre-drill)

Place Mounting Bracket HI-3 and HI-4 to the correct spot on the Side Panel NOTE: Insert the bolts into the Mounting Bracket then adjust accordingly to the bumper

Mark where the mounting hole is to the bumper

NOTE: Use the hole on top of HI-3 and HI-4 to mark the drill location

Pre-drill into the bumper

IMPORTANT!: Side Panel must be removed before pre-drilling

Install the Side Panel to the Main Panel and bumper by securing Mounting Bracket HI-3 with provided M6 55mm Bolt, Finishing Washer, Washer, and Nut

Use M6 16mm Bolt, Finishing Washer, and Nut to secure Mounting Bracket HI-4 to the Side Panel and M6 25mm Bolt, Washer, and Nut to mount HI-4 to the bumper NOTE: Use the sides near the wheels to secure the Washer and Nut inside the bumper

Repeat to install Passenger Side Panel to the Main Panel and bumper