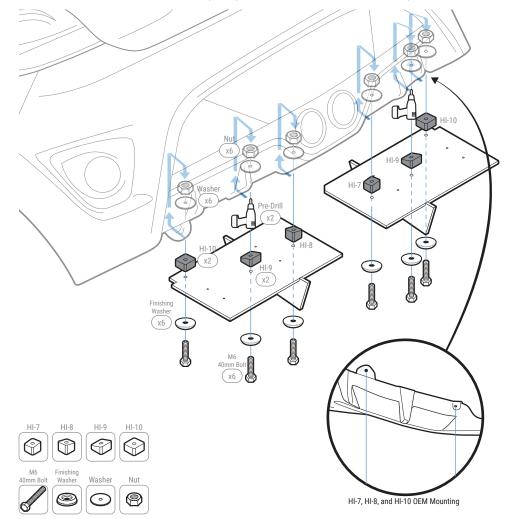

## STEP: 3

Install Mounting Bracket

Mount the assembled Dual Main Panel to the bumper by securing Mounting Bracket HI-7, HI-8, and HI-10 to the OEM mounting hole with M6 40mm Bolt, Finishing Washer, Washer, and Nut

NOTE: Reach under to place Washer and Nut inside the bumper

Place Mounting Bracket HI-9 to its correct location and mark and pre-drill where it will be mounted to the bumper

**NOTE:** Use the hole on top of HI-9 to mark the drill location

NOTE: Mounting Bracket may need to be removed before pre-drilling

Secure Mounting Bracket HI-9 to the bumper with provided M6 40mm Bolt, Finishing Washer, Washer, and Nut

NOTE: Reach under or to the side the bumper to place the Washer and Nut inside the bumper