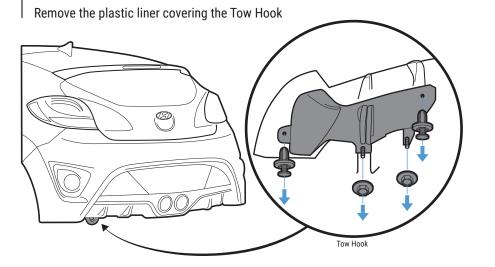

### STEP: 2

Remove OEM Bolts

Remove the (2)Push Pins amd (2)OEM Bolt located under the bumper on the Driver Side