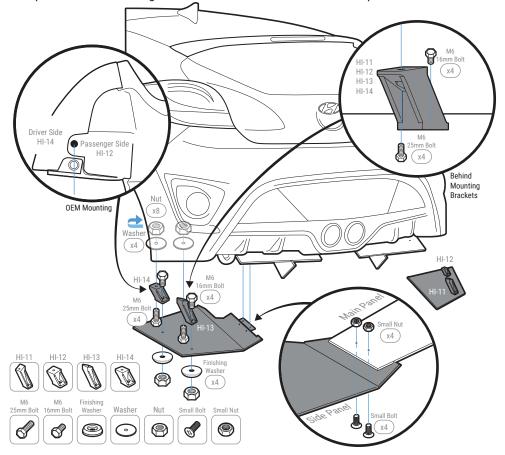

### STEP: 4

Mount the Rear Diffuser

Attach and secure Mounting Bracket HI-13 and HI-14 to the Side Panel with M6 16mm Bolt, Finishing Washer, and Nut

NOTE: Push the bolt all the way into the socket to prevent it from falling out

Attach the Side Panel to the Main Panel with Small Bolt and Small Nut

Mark where Mounting Bracket HI-13 will be mounted to the bumper

NOTE: Use the hole on top of HI-13 to mark the drill location

Pre-drill into the bumper

NOTE: Mounting Bracket and Side Panel may need to be removed before pre-drilling

Mount the Side Panel to the bumper by secure Mounting Bracket HI-13 and HI-14 with M6 25mm Bolt, Finishing Washer, Washer, and Nut

NOTE: Use the OEM hole to mount HI-14 and HI-12

**NOTE:** Reach under or to the side of the bumper to place the Washer and Nut inside the bumper

Repeat to install Passenger Side Panel to the Main Panel and bumper