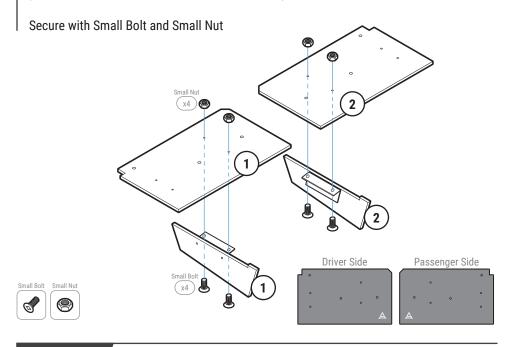

# Carefully place Fin 1 and Fin 2 onto the Main Panel

(Match the number on the Fin to the number on the Main Panel)

Attach the Side Panel to the Main Panel with Small Bolt and Small Nut

Mark where Mounting Bracket HI-13 will be mounted to the bumper

NOTE: Use the hole on top of HI-13 to mark the drill location

Pre-drill into the bumper