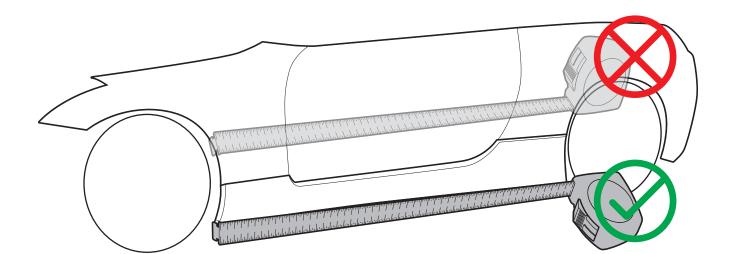

## Measure Side Skirt ACM Custom Side Splitter Set

STEP: 1

Measure Side Skirt

Use a tape measure to measure your side skirt

Position the tape measure from the front to the back end

NOTE: We recommend removing the splash guard if possible

Keep the tape measure as straight as possible **NOTE**: Measure from the very bottom of the side skirt

STEP: 2

Select Side Splitter Length

Now that you have your side skirt measurements you can place an order for any Street Aero Side Splitters at www.streetaero.com