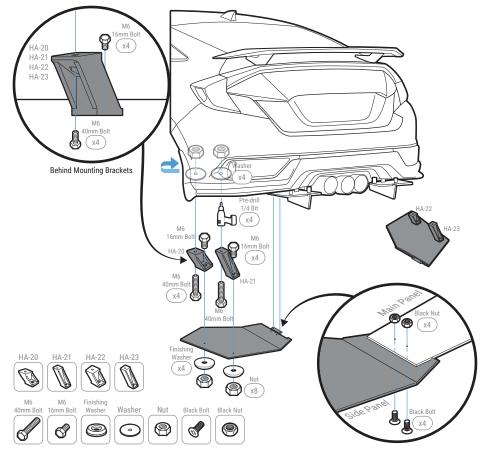

Attach and secure Mounting Bracket HA-20 and HA-21 to the Side Panel with M6 16mm Bolt, Finishing Washer, and Nut

NOTE: Push the Bolt all the way into the socket to prevent it from falling out

Attach the Side Panel to the Main Panel with Black Bolt and Black Nut

Mark where Mounting Bracket HA-20 and HA-21 will be mounted to the bumper

NOTE: Use the hole on top of HA-20 and HA-21 to mark the drill location

Pre-drill into the bumper with 1/4 Bit

NOTE: Mounting Bracket or Side Panel may need to be removed before pre-drilling

Secure Mounting Bracket HA-20 and HA-21 to the bumper with provided M6 40mm Bolt, Finishing Washer, Washer, and Nut

**NOTE:** Reach under or to the side of the bumper to place the Washer and Nut inside the bumper

Repeat to install Passenger Side Panel to the Main Panel and bumper