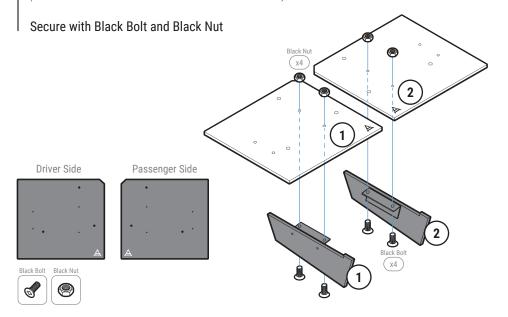

#### STEP: 1

Assemble Main Panel

Carefully place Fin 1 onto the Driver Side Dual Main Panel and Fin 2 onto the Passenger Side Dual Main Panel

(Match the number on the Fin to the number on the Dual Panel)