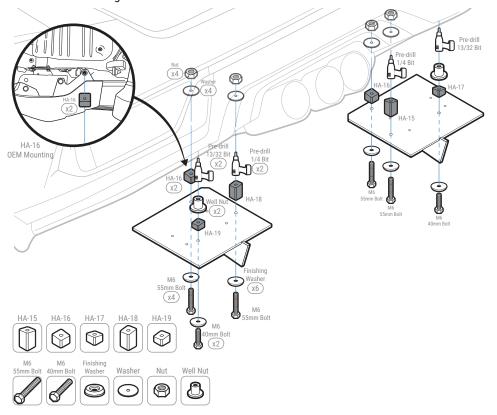

#### STEP: 3

Install Mounting Bracket

Use the OEM mounting holes from "STEP: 2" to align and mount the assembled Dual Main Panel to the bumper by securing Mounting Brackets HA-16 with M6 55mm Bolt, Finishing Washer, Washer and Nut

**NOTE:** Reach under or to the side of the bumper to place the Washer and Nut inside the bumper

Align the Dual Main Panel as straight as possible to the bumper

Mark and pre-drill the mounting location with 1/4 Bit for Mounting Bracket HA-15 and HA-18 NOTE: Use the hole on top of HA-15 and HA-18 to mark the drill location

Mark and pre-drill with 13/32 Bit for Mounting Bracket HA-17 and HA-19

Insert Well Nut into the bumper where HA-17 and HA-19 will be mounted

Secure Mounting Bracket HA-15 and HA-18 to the bumper with M6 55mm Bolt, Finishing Washer, Washer and Nut

NOTE: Reach under or to the side of the bumper to place the Washer and Nut inside the bumper

Secure Mounting Bracket HA-17 and HA-19 to the bumper and Well Nut with M6 40mm **Bolt and Finishing Washer** 