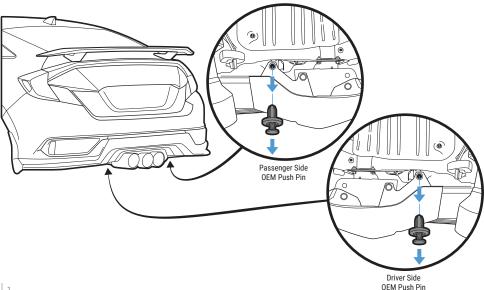

### STEP: 2

Remove OEM Bolts

Remove the Push Pins located under the center of the bumper