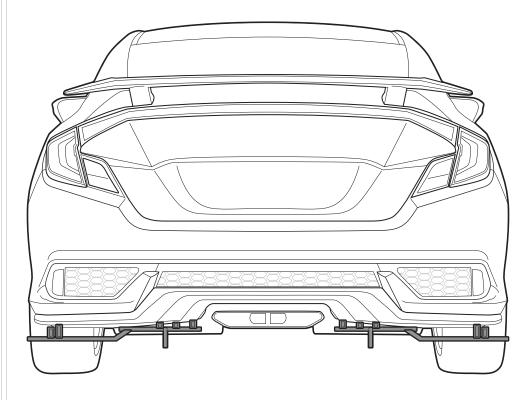

#### STEP: 3

Install Mounting Bracket

Use the OEM mounting holes from "STEP: 2" to align and mount the assembled Dual Main Panel to the bumper by securing Mounting Brackets HA-16 with M6 55mm Bolt, Finishing Washer, Washer and Nut

**NOTE:** Reach under or to the side of the bumper to place the Washer and Nut inside the bumper

Align the Dual Main Panel as straight as possible to the bumper

Mark and pre-drill the mounting location with 1/4 Bit for Mounting Bracket HA-15 and HA-18 NOTE: Use the hole on top of HA-15 and HA-18 to mark the drill location

Mark and pre-drill with 13/32 Bit for Mounting Bracket HA-17 and HA-19

Insert Well Nut into the bumper where HA-17 and HA-19 will be mounted

Secure Mounting Bracket HA-15 and HA-18 to the bumper with M6 55mm Bolt, Finishing Washer, Washer and Nut

NOTE: Reach under or to the side of the bumper to place the Washer and Nut inside the bumper

Secure Mounting Bracket HA-17 and HA-19 to the bumper and Well Nut with M6 40mm **Bolt and Finishing Washer** 