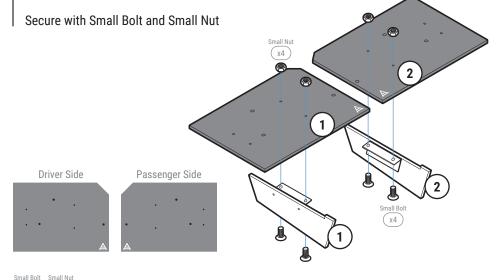

**NOTE:** Use the sides near the wheels to secure the Washer and Nut inside the bumper

Attach the Side Panel to the Main Panel with Small Bolt and Small Nut NOTE: Do Not tighten Small Bolt on the Side Panel to the Main Panel (you may need to remove the Side Panel to pre-drill)