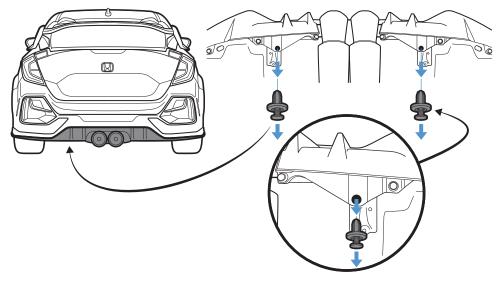

## STEP: 1 Assemble Rear Diffuser

Carefully place Fin 1 onto the Driver Side Main Panel and Fin 2 onto the Passenger Side Main Panel

(Match the number on the Fin to the number on the Main Panel)





STEP: 2 Remove OEM Push Pins

Remove the two Push Pins located on the left and right side of the exhaust



## STEP: 3 Install Mounting Bracket

Use the OEM mounting holes from "*STEP: 2*" to align and mount the assembled Main Panels to the bumper by securing both Mounting Brackets HA-4 with provided M6 40mm Bolt, Finishing Washer, Washer and Nut

NOTE: Reach under or to the side of the bumper to place the Washer and Nut inside the bumper

Align the Main Panels as straight as possible

Position and mark where Mounting Bracket HA-3 and HA-5 will be mounted to the bumper **NOTE**: Use the hole on top of HA-3 and HA-5 to mark the drill location

Pre-drill into the bumper

NOTE: Mounting Bracket may need to be removed before pre-drilling

Attach and secure Mounting Bracket HA-3 and HA-5 with provided M6 40mm Bolt, Finishing Washer, Washer and Nut NOTE: Reach under or to the side of the bumper to p