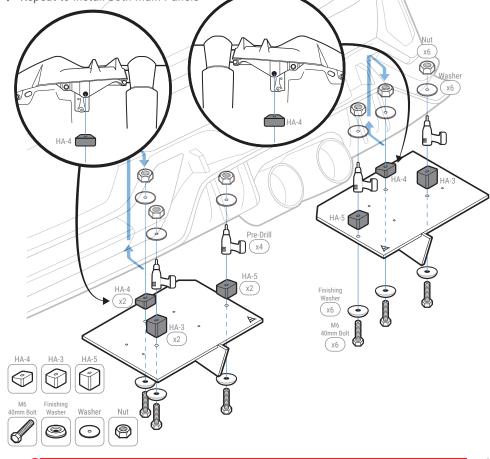

## STEP: 3 Install Mounting Bracket

Use the OEM mounting holes from "*STEP: 2*" to align and mount the assembled Main Panels to the bumper by securing both Mounting Brackets HA-4 with provided M6 40mm Bolt, Finishing Washer, Washer and Nut

NOTE: Reach under or to the side of the bumper to place the Washer and Nut inside the bumper

Align the Main Panels as straight as possible

Position and mark where Mounting Bracket HA-3 and HA-5 will be mounted to the bumper **NOTE**: Use the hole on top of HA-3 and HA-5 to mark the drill location

Pre-drill into the bumper

NOTE: Mounting Bracket may need to be removed before pre-drilling

Attach and secure Mounting Bracket HA-3 and HA-5 with provided M6 40mm Bolt, Finishing Washer, Washer and Nut NOTE: Reach under or to the side of the bumper to place the Washer and Nut inside the bumper