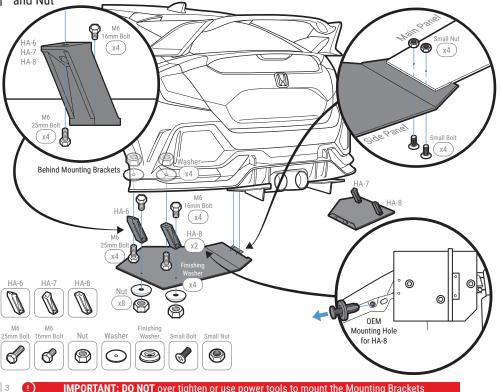

## STEP: 4 Mount the Rear Diffuser

Remove the Push Pins located on the left and right side of the bumper shown below

Attach Mounting Bracket HA-8 to the OEM Mounting Hole and secure with M6 25mm Bolt, Washer, and Nut

**NOTE:** Use the sides near the wheels to secure the Washer and Nut inside the bumper

Attach the Side Panel to the Main Panel with Small Bolt and Small Nut NOTE: Do Not tighten Small Bolt on the Side Panel to the Main Panel (you may need to remove the Side Panel to pre-drill)

Mark where the mounting hole is to the bumper NOTE: Place Mounting Bracket HA-6 and HA-7 to its correct spot then use the hole on top to mark the drill location

Pre-drill into the bumper NOTE: Side Panel may need to be removed before pre-drilling

Attach Mounting Bracket HA-6 and HA-7 to the Bumper and secure with M6 25mm Bolt, Washer, and Nut NOTE: Use the sides near the wheels to secure the Washer and Nut inside the bumper

Install the Side Panels to the Main Panel and Bumper by securing Mounting Brackets HA-6, HA-7, and HA-8 to the Side Panel with provided M6 16mm Bolt, Finishing Washer, and Nut