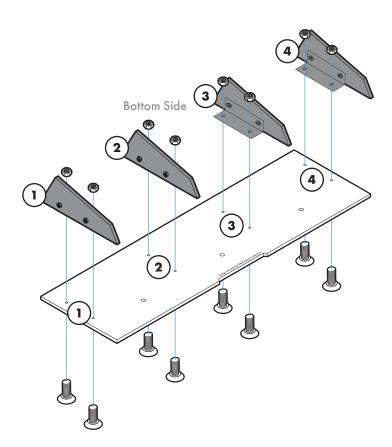

STEP: 1

Assemble Main Piece

Place the Main Piece upside-down

Carefully place Fin 1, 2, 3, and 4 onto the Main Piece (Match the number on the Fin to the number on the Main Piece)

Secure with nut and screws

NOTE: To prevent scratches Keep the Fin as straight as possible

NOTE: DO NOT over tighten the nut and bolt

STEP: 2

Assemble Side Fin

Place both Side Fin upside-down

Carefully place Fin 1 and 2 onto the Driver Side Fin Carefully place Fin 3 and 4 onto the Passenger Side Fin (Match the number on the Fin to the number on the Side Fin)