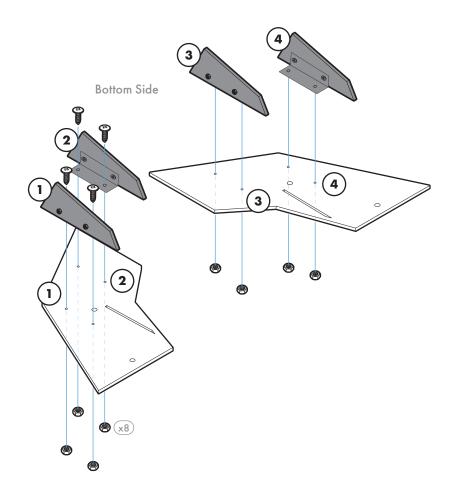

NOTE: To prevent scratches Keep the Fin as straight as possible

NOTE: DO NOT over tighten the nut and bolt

STEP: 2

Assemble Side Fin

Place both Side Fin upside-down

Carefully place Fin 1 and 2 onto the Driver Side Fin Carefully place Fin 3 and 4 onto the Passenger Side Fin (Match the number on the Fin to the number on the Side Fin)

Secure with nut and bolts

NOTE: To prevent scratches Keep the Fin as straight as possible

NOTE: DO NOT over tighten the nut and bolt