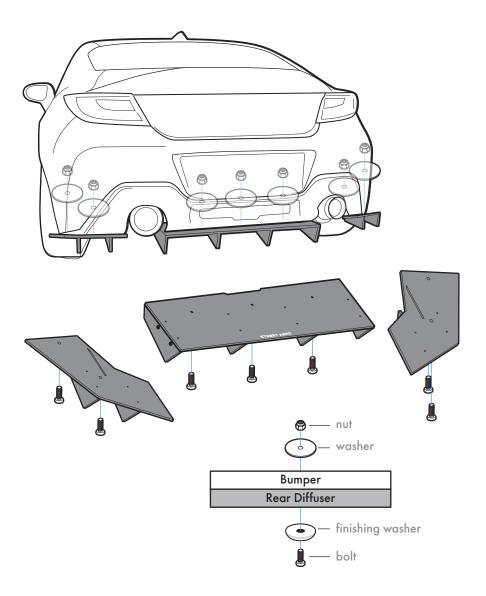

## STEP: 3

Assemble Main Piece

Drill through the middle of the Rear Diffuser into the bumper

Finish mounting the Rear Diffuser with provided **A Set** hardware