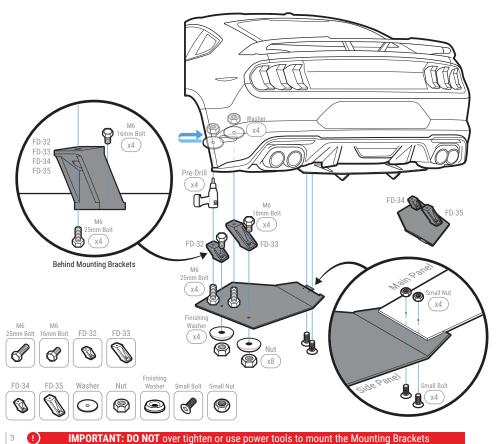

## STEP: 5 Mount the Rear Diffuser

Attach and secure Mounting Bracket FD-32 and FD-33 to the Side Panel with M6 16mm Bolt, Finishing Washer, and Nut NOTE: Push the nut all the way into the socket to prevent it from falling out

Attach the Side Panel to the Main Panel with Small Bolt and Small Nut NOTE: Do Not tighten bolts on the Side Panel to the Main Panel (you will need to remove the Side Panel to pre-drill)

Mark where the mounting hole is to the bumper NOTE: Use the hole on top of FD-32 and FD-33 to mark the drill location (for Passenger Side use FD-34 and FD-35)

Pre-drill into the bumper NOTE: Side Panel must be removed before pre-drilling

Install the Side Panel to the Main Panel and bumper with Mounting Bracket FD-32, FD-33, M6 25mm Bolt, Washer, and Nut NOTE: Use the sides near the wheels to secure the Washer and Nut inside the bumper

Repeat to install Passenger Side Panel to the Main Panel and bumper