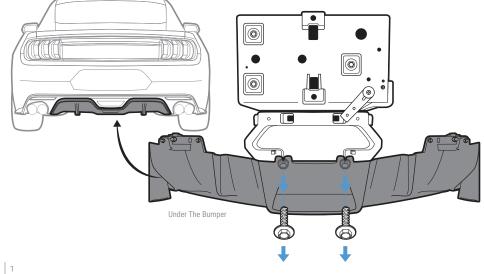

### Secure with Small Bolt and Small Nut

Attach and secure Mounting Bracket FD-9 to the Main Panel with provided M6 25mm Bolt, Finishing Washer, Washer, and Nut

STEP: 2 Remove Push Pins

Remove the two OEM Bolts located under the bumper

Mount the Main Panel by securing Mounting Bracket FD-9 to the designated mounting socket with M6 25mm Bolt, Finishing Washer, and Nut. Repeat for STEP: 2 OEM mounting holes R Nut