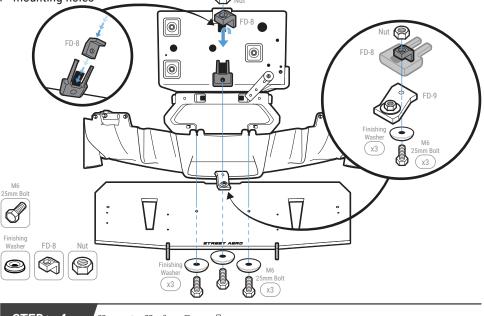

#### Install Mounting Bracket STEP: 3

Place Nut into Nut Assist FD-8 NOTE: Push the nut all the way into the socket to prevent it from falling out

Slide Nut Assist FD-8 into designated mounting socket (shown in the diagram below)

Mount the Main Panel by securing Mounting Bracket FD-9 to the designated mounting socket with M6 25mm Bolt, Finishing Washer, and Nut. Repeat for STEP: 2 OEM mounting holes R Nut