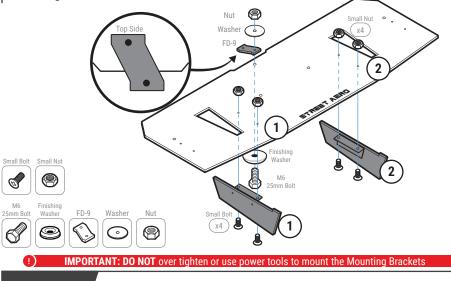

#### Assemble Rear Diffuser STEP: 1

Carefully place Fin 1 and Fin 2 onto the Main Panel (Match the number on the Fin to the number on the Main Panel)

### Secure with Small Bolt and Small Nut

Attach and secure Mounting Bracket FD-9 to the Main Panel with provided M6 25mm Bolt, Finishing Washer, Washer, and Nut

STEP: 2 Remove Push Pins

Remove the two OEM Bolts located under the bumper