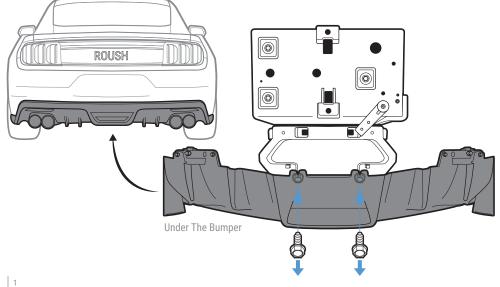

Mount Main Panel

#### Place Nut into Nut Assist FD-8

NOTE: Push the nut all the way into the socket to prevent it from falling out

Slide Nut Assist FD-8 into designated mounting socket (shown in the diagram below)

Mount the Main Panel by securing Mounting Bracket FD-9 to the designated mounting socket and OEM mounting holes with M6 25mm Bolt and Finishing Washer