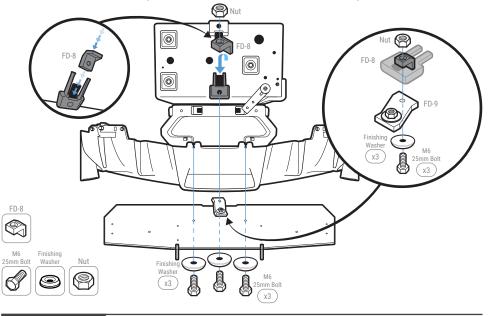

#### Place Nut into Nut Assist FD-8

NOTE: Push the nut all the way into the socket to prevent it from falling out

Slide Nut Assist FD-8 into designated mounting socket (shown in the diagram below)

Mount the Main Panel by securing Mounting Bracket FD-9 to the designated mounting socket and OEM mounting holes with M6 25mm Bolt and Finishing Washer