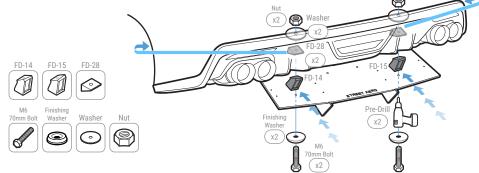

#### STEP: 4

. Continue Mounting Main Panel

Continue mounting the Main Panel to the bumper with Mounting Bracket FD-14 and FD-15 NOTE: Pre-drill by using FD-14 and FD-15 Mounting holes

Secure with M6 70mm Bolt, Finishing Washer, Bevel Spacer FD-28, Washer, and Nut NOTE: Use the sides near the wheels to place Bevel Spacer FD-28, Washer, and Nut into the bumper