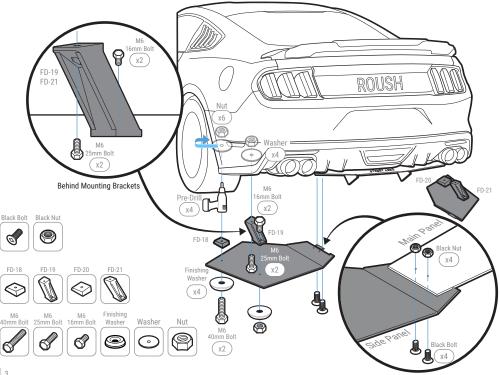

## STEP: 5 Mo

Mount the Rear Diffuser

Attach and secure Mounting Bracket FD-19 to the Side Panel with M6 16mm Bolt, Finishing Washer, and Nut **NOTE: Push** the nut all the way into the socket to prevent it from falling out

Attach the Side Panel to the Main Panel NOTE: Do Not tighten Black Bolt on the Side Panel to the Main Panel (you will need to remove the Side Panel to pre-drill)

Mark where the mounting hole is to the bumper NOTE: Use the hole on top of FD-18 and FD-19 to mark the drill location (for Passenger Side use FD-20 and FD-21)

Pre-drill into the bumper NOTE: Side Panel must be removed before pre-drilling

Install the Side Panel to the Main Panel and bumper by securing Mounting Bracket FD-19 with M6 25mm Bolt, Washer, and Nut

NOTE: Use the sides near the wheels to secure the Washer and Nut inside the bumper

Secure Mounting Bracket FD-18 with M6 40mm Bolt, Finishing Washer, Washer, and Nut **NOTE:** Use the sides near the wheels to secure the Washer and Nut inside the bumper

Repeat to install Passenger Side Panel to the Main Panel and bumper