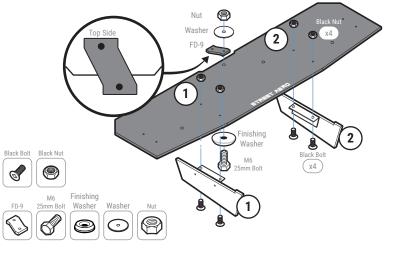

#### STEP: 1

Assemble Main Piece

Carefully place Fin 1 and Fin 2 onto the Main Piece (Match the number on the Fin to the number on the Main Piece)

### Secure with Black Bolt and Black Nut

Attach and secure Mounting Bracket FD-9 to the Main Panel with provided M6 25mm Bolt, Finishing Washer, Washer, and Nut

STEP: 2 Remove Push Pins

Remove the two OEM Bolts located under the Valence