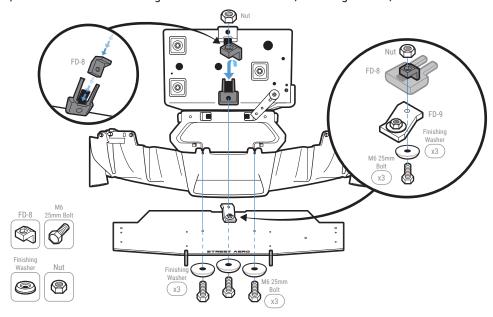

#### STEP: 3

Install Mounting Bracket

#### Place Nut into Nut Assist FD-8

NOTE: Push the nut all the way into the socket to prevent it from falling out

### Slide Nut Assist FD-8 into designated mounting socket

(shown in the diagram below)

Mount the Main Panel by securing Mounting Bracket FD-9 to the designated mounting socket and OEM mounting holes with M6 25mmBolt, Finishing Washer, and Nut