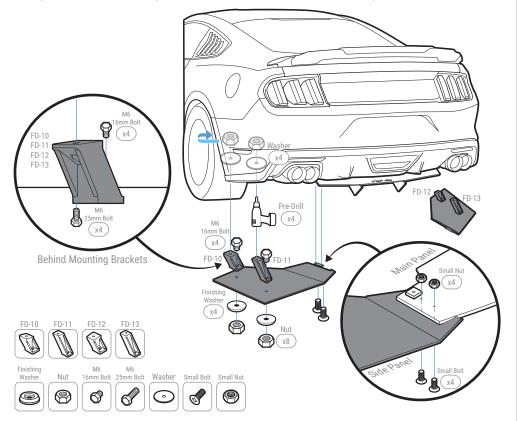

Attach and secure Mounting Bracket FD-10 and FD-11 to the Side Panel with M6 16mm Bolt and Nut

NOTE: Push the Bolt all the way into the socket to prevent it from falling out

Attach the Side Panel to the Main Panel with Small Bolt and Small Nut

NOTE: Do Not tighten Small Bolt and Small Nut on the Side Panel to the Main Panel

(you will need to remove the Side Panel to pre-drill)

Mark where the mounting hole is to the bumper

NOTE: Use the hole on top of FD-10 and FD-11 to mark the drill location

Pre-drill into the bumper

**NOTE:** Side Panel may need to be removed before pre-drilling

Install the Side Panel to the Main Panel and Bumper with provided M6 25mm Bolt, Washer, and Nut

NOTE: Use the sides near the wheels to secure the Washer and Nut inside the bumper NOTE: Fully tighten the Small Bolt and Small Nut on the Side Panel to the Main Panel

Repeat to install Passenger Side Panel to the Main Panel and bumper