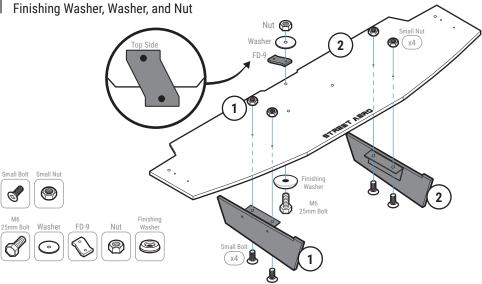

#### Carefully place Fin 1 and Fin 2 onto the Main Panel

(Match the number on the Fin to the number on the Main Piece)

#### Secure with Small Nut and Small Bolt

Attach and secure Mounting Bracket FD-9 to the Main Panel with provided M6 25mm Bolt,