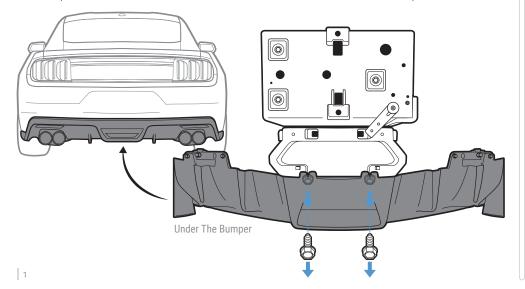

#### STEP: 2

Remove OEM Bolts

#### Remove the two OEM Bolts located under the Bumper

NOTE: (Mark where the OEM Bolts are located this is where the Main Panel will be mounted)