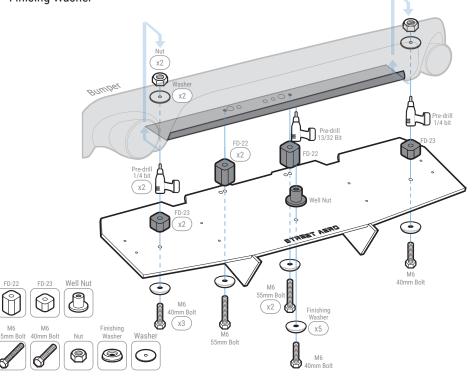

Mark and pre-drill under the bumper where the Well Nut would be mounted with 13/32 Bit

NOTE: Use the hole in the center of the Main Panel to mark the location on the bumper (Main Panel may need to be removed before pre-drilling)

Attach the Well Nut to the Bumper

NOTE: push the Well Nut all the way into the pre-drilled hole

(Main Panel may need to be removed)

Mark and pre-drill the left and right side of the bumper where both Mounting Bracket FD-23 would be mounted with 1/4 Bit

NOTE: Use the hole on the left and right side of the Main Panel to mark the location on the bumper (Main Panel may need to be removed before pre-drilling)

Attach the Main Panel to the Bumper by securing both Mounting Bracket FD-23 with provided M6 40mm Bolt, Finshing Washer, Washer, and Nut

NOTE: Reach under or to the side of the bumper to place the Washer and Nut inside the bumper

Finish mounting by securing the Main Panel to the Well Nut with M6 40mm Bolt and Finising Washer