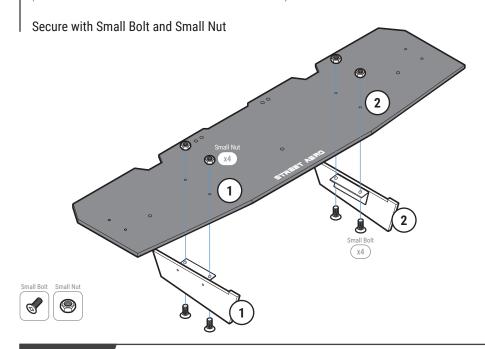

### Carefully place Fin 1 and Fin 2 onto the Main Panel

(Match the number on the Fin to the number on the Main Piece)

STEP: 2

Remove OEM Bolts

Attach the Side Panel to the Main Panel with Small Bolt and Small Nut

NOTE: Do Not tighten Small Bolt on the Side Panel to the Main Panel

(you may need to remove the Side Panel to pre-drill)

Mark where the mounting hole is to the bumper