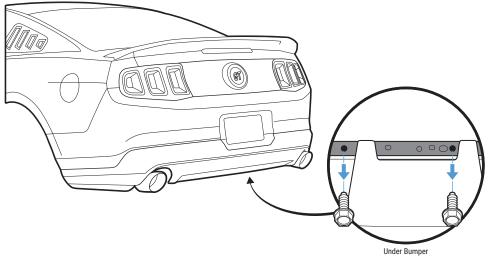

#### Remove the two OEM Bolts located under the bumper

NOTE: (Mark where the OEM Bolts are located this is where the Main Panel will be mounted)

STEP: 3

Mount Main Panel

Use the OEM mounting holes from "STEP: 2" to mount the assembled Main Panel to the bumper by securing both Mounting Bracket FD-22 with provided M6 55mm Bolt and Finishing Washer