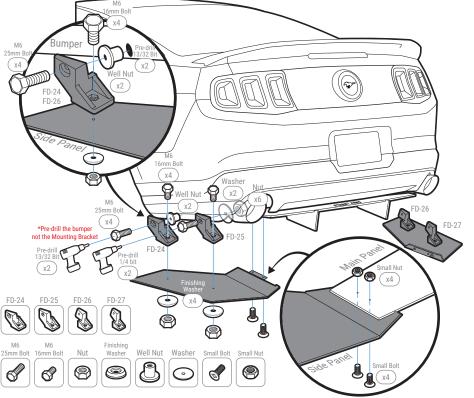

#### STEP: 4

Mount the Rear Diffuser

Attach and secure Mounting Bracket FD-24 and FD-25 to the Side Panel with M6 16mm Bolt, Finshing Washer, and Nut

NOTE: Push the bolt all the way into the socket to prevent it from falling out

NOTE: Use the hole on the side of Mounting Bracket FD-24, FD-25, FD-26, and FD-27 to mark the drill location

Pre-drill into the bumper

IMPORTANT!: Use 13/32 Bit for Mounting Bracket FD-24 and FD-26 use 1/4 Bit for FD-25 and FD-27

Install the Side Panel to the Main Panel and bumper by securing Mounting Bracket FD-24 and FD-26 with provided M6 25mm Bolt and Well Nut

Secure Mounting Bracket FD-25 with provided M6 25mm Bolt, Washer, and Nut NOTE: Use the sides near the wheels to secure the Washer and Nut inside the bumper

Repeat to install Passenger Side Panel to the Main Panel and bumper