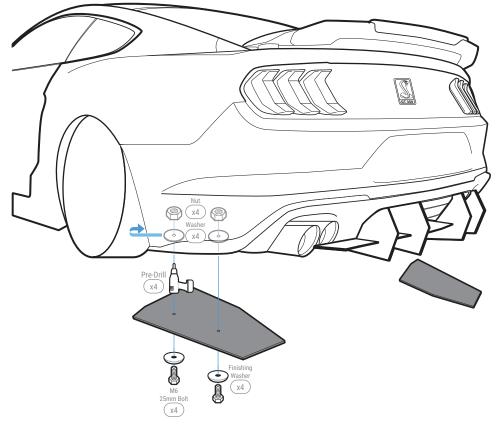

Secure with Small Bolt and Small Nut

Mount Main Panel

Align the assembled Main Panel to the bumper

Mark where the Main Panel has the most contact to the bumper

NOTE: Every bumper is slightly different determine where to mount based on your specific bumper style

Pre-drill through the Main Panel and into the bumper

Mount the assembled Main Panel to the bumper by securing M6 25mm Bolt, Finishing Washer, Washer, and Nut to the bumper

NOTE: Remove necessary hardware to access the bumper to place the Washer and Nut inside the bumper