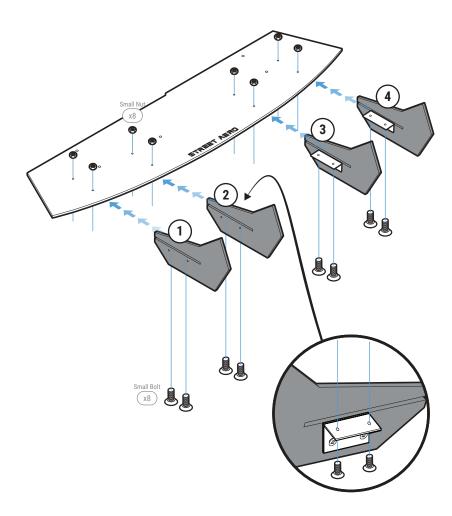

## STEP: 1

Assemble Main Panel

Carefully place Fin 1, 2, 3, and 4 onto the Main Panel

(Match the number on the Fin to the number on the Main Panel)

NOTE: To prevent scratches keep the Fin as straight as possible

Secure with Small Bolt and Small Nut

Mount Main Panel

Align the assembled Main Panel to the bumper

Mark where the Main Panel has the most contact to the bumper

NOTE: Every bumper is slightly different determine where to mount based on your specific bumper style