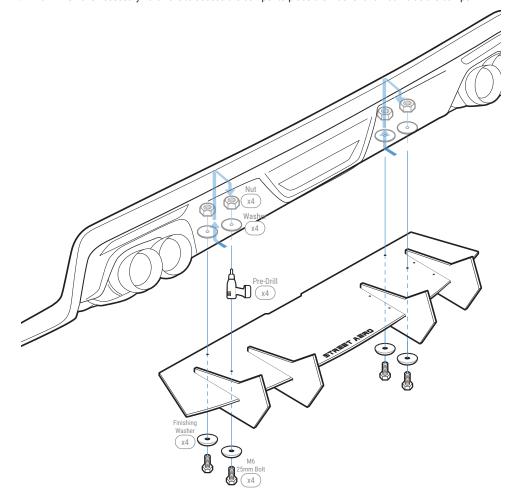

Pre-drill through the Main Panel and into the bumper

Mount the assembled Main Panel to the bumper by securing M6 25mm Bolt, Finishing Washer, Washer, and Nut to the bumper

NOTE: Remove necessary hardware to access the bumper to place the Washer and Nut inside the bumper