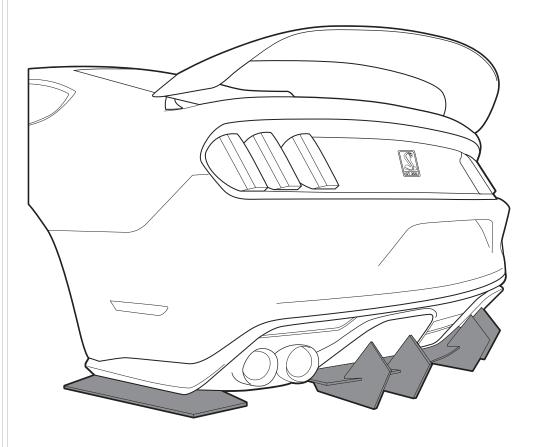

## STEP: 1

Assemble Main Panel

Carefully place Fin 1, 2, 3, and 4 onto the Main Panel

(Match the number on the Fin to the number on the Main Panel)

NOTE: To prevent scratches keep the Fin as straight as possible

Repeat to mount Passenger Side Panel to the bumper