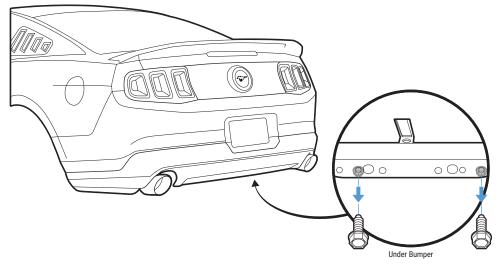

#### Remove the two OEM Bolts located under the bumper

NOTE: (Mark where the OEM Bolts are located this is where the Main Panel will be mounted)