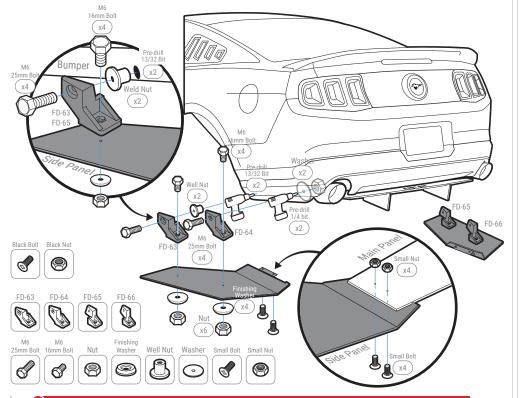

#### STEP: 1

Assemble Rear Diffuser

### Carefully place Fin 1 and Fin 2 onto the Main Panel

(Match the number on the Fin to the number on the Main Panel)

STEP: 2

Remove OEM Bolts

#### Remove the two OEM Bolts located under the bumper

NOTE: (Mark where the OEM Bolts are located this is where the Main Panel will be mounted)

#### STEP: 3

Mount Main Panel

Use the OEM mounting holes from "STEP: 2" to mount the assembled Main Panel to the bumper with provided M6 40mm Bolt and Finishing Washer

Mark and pre-drill under the bumper where the Well Nut would be mounted with 13/32 Bit NOTE: Use the hole in the center of the Main Panel to mark the location on the bumper

(Main Panel may need to be removed before pre-drilling)

#### Mark and pre-drill the left and right side of the bumper with 1/4 Bit

NOTE: Use the hole on the left and right side of the Main Panel to mark the location on the bumper (Main Panel may need to be removed before pre-drilling)

Attach the Main Panel to the bumper with provided M6 25mm Bolt, Finishing Washer, Washer, and Nut

NOTE: Reach behind the mounting location to secure the Washer and Nut

#### STEP: 4

Mount the Rear Diffuser

Attach and secure Mounting Bracket FD-63 and FD-64 to the Side Panel with M6 16mm Bolt, Finshing Washer, and Nut

NOTE: Push the bolt all the way into the socket to prevent it from falling out

Attach the Side Panel to the Main Panel with Small Bolt and Small Nut

NOTE: Do Not tighten bolts on the Side Panel to the Main Panel (you may need to remove the Side Panel to pre-drill)

Mark where the mounting hole is to the bumper

NOTE: Use the hole on the side of FD-63 and FD-64 to mark the drill location

Pre-drill into the bumper

IMPORTANT!: Use 13/32 Bit for FD-63 mounting and 1/4 Bit for FD-64 mounting

Install the Side Panel to the Main Panel and bumper by securing Mounting Bracket FD-63 with provided M6 25mm Bolt and Well Nut

Secure Mounting Bracket FD-64 with provided M6 25mm Bolt, Washer, and Nut NOTE: Use the sides near the wheels to secure the Washer and Nut inside the bumper

Repeat to install Passenger Side Panel to the Main Panel and bumper