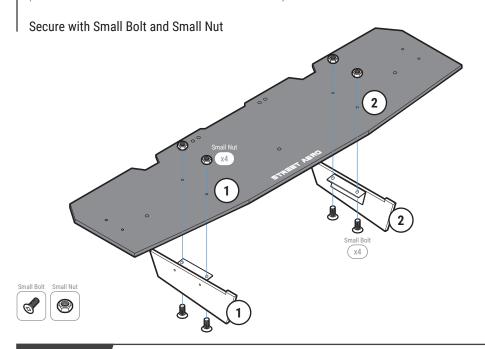

### Carefully place Fin 1 and Fin 2 onto the Main Panel

(Match the number on the Fin to the number on the Main Panel)

STEP: 2

Remove OEM Bolts

Attach the Side Panel to the Main Panel with Small Bolt and Small Nut

NOTE: Do Not tighten bolts on the Side Panel to the Main Panel (you may need to remove the Side Panel to pre-drill)

Mark where the mounting hole is to the bumper