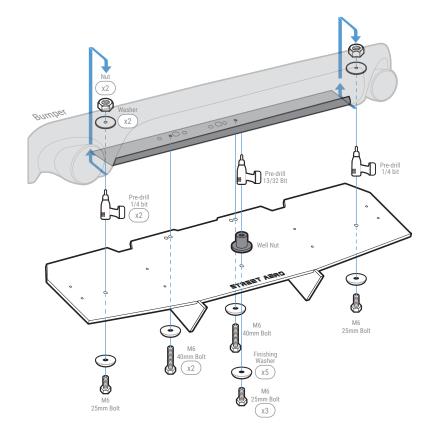

#### STEP: 3

Mount Main Panel

Use the OEM mounting holes from "STEP: 2" to mount the assembled Main Panel to the bumper with provided M6 40mm Bolt and Finishing Washer

Mark and pre-drill under the bumper where the Well Nut would be mounted with 13/32 Bit NOTE: Use the hole in the center of the Main Panel to mark the location on the bumper

(Main Panel may need to be removed before pre-drilling)

#### Mark and pre-drill the left and right side of the bumper with 1/4 Bit

NOTE: Use the hole on the left and right side of the Main Panel to mark the location on the bumper (Main Panel may need to be removed before pre-drilling)

Attach the Main Panel to the bumper with provided M6 25mm Bolt, Finishing Washer, Washer, and Nut

NOTE: Reach behind the mounting location to secure the Washer and Nut