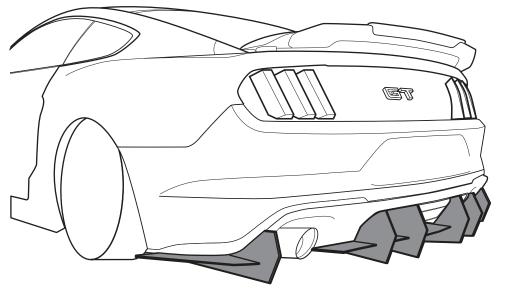

STEP: 2

Remove OEM Bolt

Remove the two OEM Bolts located under the Bumper

**NOTE:** (Mark where the OEM Bolts are located this is where the Main Panel will be mounted)

STEP: 3

Mount Main Panel

Mount the assembled Main Panel to the bumper by securing M6 25mm Bolt and Finishing Washer to the OEM mounting hole on STEP: 2

Continue mounting the Main Panel by securing M6 25mm Bolt, Finshing Washer, Washer, and Nut to the left and right side of the Main Panel

NOTE: Reach under the bumper to place the Washer and Nut inside the bumper

STEP: 3.1 For Premium Models ONLY

If you have a 2015-2017 Ford Mustang Premium

Pre-drill through the Main Panel and into the bumper where the bumper fin is located

Use the extra provided M6 25mm Bolt, Finishing Washer, Washer, and Nut to also secure the Main Panel to the bumper fin

## STEP: 4

Mount Side Panel

Assemble Side Fin 1 to the Driver Side Panel and secure with Small Bolt and Small Nut

Align the assembled Side Panel to the bumper

Mark where the Side Panel has the most contact to the bumper

Pre-drill through the Side Panel and into the bumper

Secure the Side Panel to the bumper with provided M6 25mm Bolt, Finshing Washer, Washer, and Nut

NOTE: Reach under the bumper to place the Washer and Nut inside the bumper

Repeat to mount Passenger Side Panel to the bumper

## INSTALLATION GUIDE 2015-2017 Ford Mustang Classic Edition ACM Rear Diffuser

s-rda-frd-02