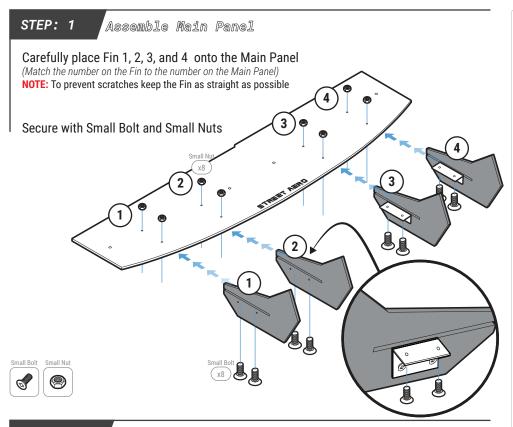

## STEP: 4

Mount Side Panel

Assemble Side Fin 1 to the Driver Side Panel and secure with Small Bolt and Small Nut

Align the assembled Side Panel to the bumper

Mark where the Side Panel has the most contact to the bumper