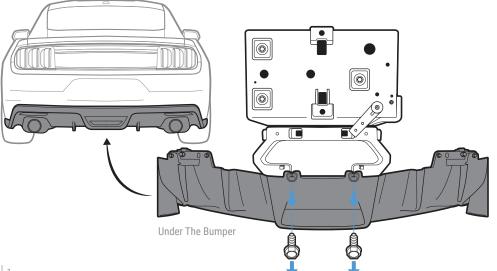

STEP: 2

Remove OEM Bolt

Remove the two OEM Bolts located under the Bumper

**NOTE:** (Mark where the OEM Bolts are located this is where the Main Panel will be mounted)

STEP: 3

Mount Main Panel

Mount the assembled Main Panel to the bumper by securing M6 25mm Bolt and Finishing Washer to the OEM mounting hole on STEP: 2