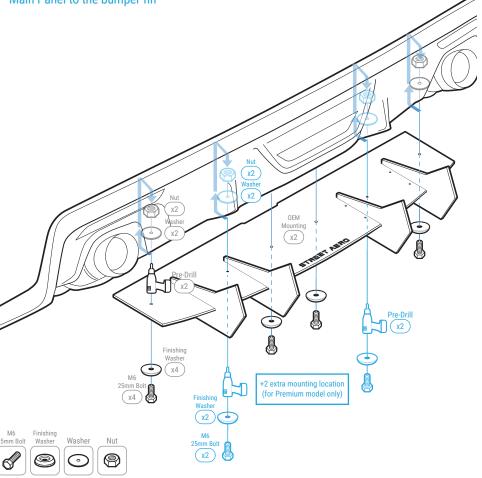

STEP: 2

Remove OEM Bolt

Remove the two OEM Bolts located under the Bumper

**NOTE:** (Mark where the OEM Bolts are located this is where the Main Panel will be mounted)

STEP: 3

Mount Main Panel

Mount the assembled Main Panel to the bumper by securing M6 25mm Bolt and Finishing Washer to the OEM mounting hole on STEP: 2

Continue mounting the Main Panel by securing M6 25mm Bolt, Finshing Washer, Washer, and Nut to the left and right side of the Main Panel

NOTE: Reach under the bumper to place the Washer and Nut inside the bumper

STEP: 3.1 For Premium Models ONLY

If you have a 2015-2017 Ford Mustang Premium

Pre-drill through the Main Panel and into the bumper where the bumper fin is located

Use the extra provided M6 25mm Bolt, Finishing Washer, Washer, and Nut to also secure the Main Panel to the bumper fin