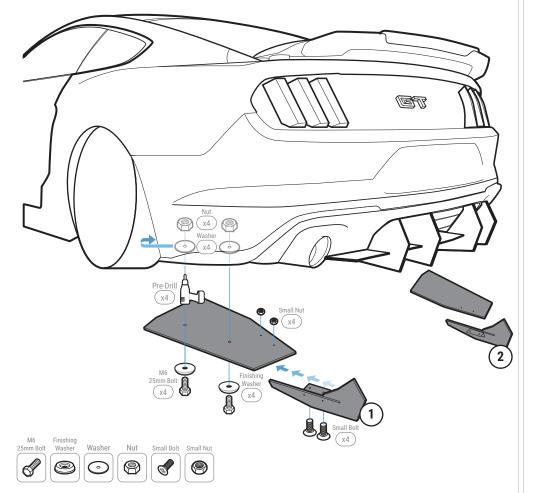

## STEP: 4

Mount Side Panel

Assemble Side Fin 1 to the Driver Side Panel and secure with Small Bolt and Small Nut

Align the assembled Side Panel to the bumper

Mark where the Side Panel has the most contact to the bumper

Pre-drill through the Side Panel and into the bumper

Secure the Side Panel to the bumper with provided M6 25mm Bolt, Finshing Washer, Washer, and Nut

NOTE: Reach under the bumper to place the Washer and Nut inside the bumper

Repeat to mount Passenger Side Panel to the bumper