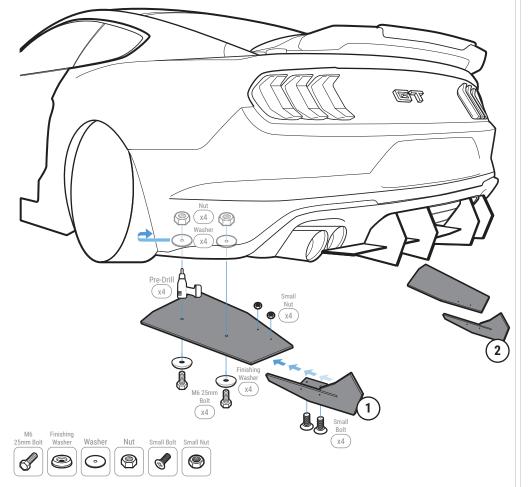

STEP: 1

Assemble Main Panel

Carefully place Fin 1, 2, 3, and 4 onto the Main Panel (Match the number on the Fin to the number on the Main Panel)

NOTE: To prevent scratches keep the Fin as straight as possible

Secure with Small Bolt and Small Nut

STEP: 2

Mount Main Panel

Mount the assembled Main Panel to the bumper by securing M6 25mm Bolt, Finishing Washer, Washer, and Nut to the bumper fin

NOTE: Reach under the bumper to place the Washer and Nut inside the bumper fin

Assemble Side Fin 1 to the Driver Side Panel and secure with Small Bolt and Small Nut

Align the assembled Side Panel to the bumper

Mark where the Side Panel has the most contact to the bumper

Pre-drill through the Side Panel and into the bumper

Secure the Side Panel to the bumper with provided M6 25mm Bolt, Finshing Washer, Washer, and Nut

NOTE: Reach under the bumper to place the Washer and Nut inside the bumper

Repeat to mount Passenger Side Panel to the bumper