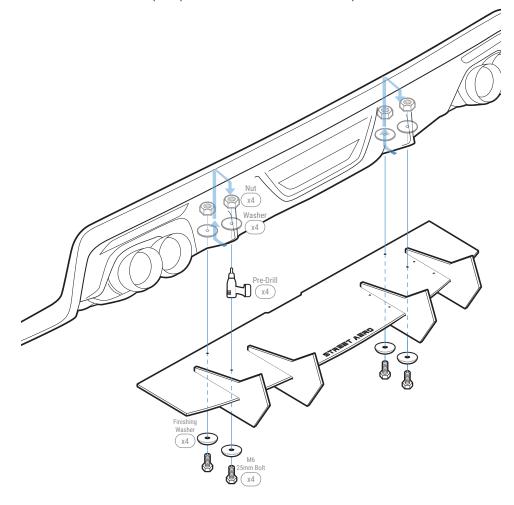

Secure with Small Bolt and Small Nut

STEP: 2

Mount Main Panel

Mount the assembled Main Panel to the bumper by securing M6 25mm Bolt, Finishing Washer, Washer, and Nut to the bumper fin

NOTE: Reach under the bumper to place the Washer and Nut inside the bumper fin

Assemble Side Fin 1 to the Driver Side Panel and secure with Small Bolt and Small Nut

Align the assembled Side Panel to the bumper

Mark where the Side Panel has the most contact to the bumper

Pre-drill through the Side Panel and into the bumper

Secure the Side Panel to the bumper with provided M6 25mm Bolt, Finshing Washer, Washer, and Nut

NOTE: Reach under the bumper to place the Washer and Nut inside the bumper

Repeat to mount Passenger Side Panel to the bumper