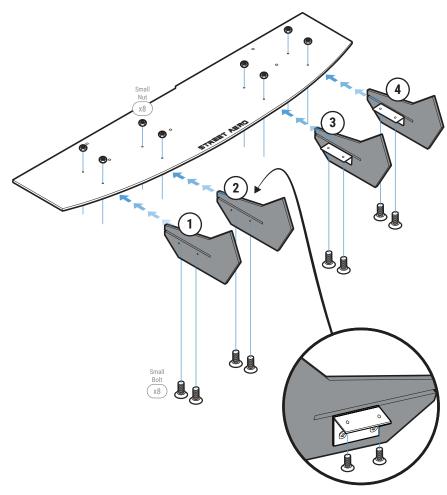

STEP: 1

Assemble Main Panel

Carefully place Fin 1, 2, 3, and 4 onto the Main Panel (Match the number on the Fin to the number on the Main Panel)

NOTE: To prevent scratches keep the Fin as straight as possible

Secure with Small Bolt and Small Nut

STEP: 2

Mount Main Panel

Mount the assembled Main Panel to the bumper by securing M6 25mm Bolt, Finishing Washer, Washer, and Nut to the bumper fin

NOTE: Reach under the bumper to place the Washer and Nut inside the bumper fin