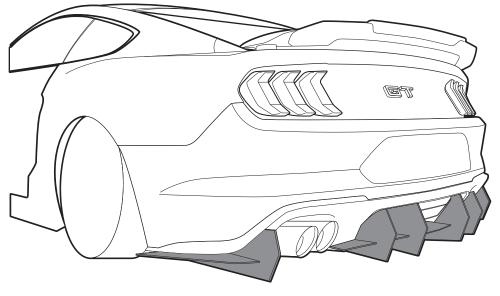

STEP: 1

Assemble Main Panel

Carefully place Fin 1, 2, 3, and 4 onto the Main Panel (Match the number on the Fin to the number on the Main Panel)

NOTE: To prevent scratches keep the Fin as straight as possible

## INSTALLATION GUIDE 2018-2023 Ford Mustang GT Classic Edition ACM Rear Diffuser

s-rda-frd-01