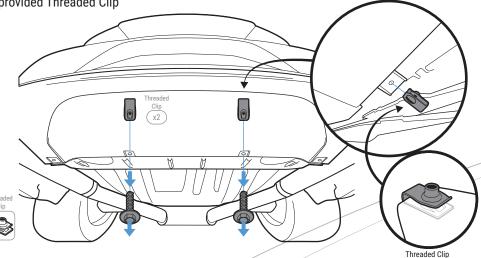

### STEP: 2

Remove OEM Push Pins

Remove the OEM Washer Bolts located under the bumper

Gently push the undershroud up to replace the OEM clip inside the bumper with the provided Threaded Clip