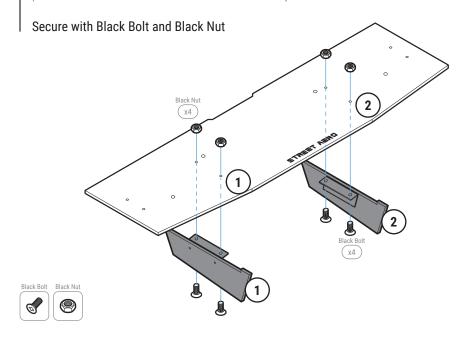

# Carefully place Fin 1 and Fin 2 onto the Main Panel

(Match the number on the Fin to the number on the Main Panel)