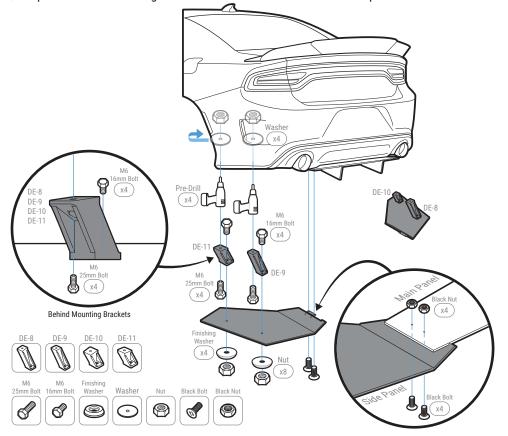

Slide Mounting Bracket DE-6 to its OEM mounting location and secure it to the bumper and Threaded Clip with M6 55mm Bolt and Finishing Washer

Attach Mounting Bracket DE-9 and DE-11 to the Driver Side Panel with M6 16mm Bolt, Finishing Washer, and Nut

NOTE: Push the Bolt all the way into the socket to prevent it from falling out

Attach the Side Panel to the Main Panel with Black Bolt and Black Nut

NOTE: Do not tighten the Black Bolt and Black Nut you will need to remove the Side Panel to pre-drill

Align the Side Panel and rotate the Mounting Bracket so it sits flushed under the bumper then mark and pre-drill into the bumper

NOTE: Use the hole on top of the Mounting Bracket to mark the drill location NOTE: Side Panel and Mounting Bracket may need to be removed before drilling

Fully tighten all the bolts and nut after drilling

Mount the Side Panel to the bumper by inserting the M6 25mm Bolt into the socket behind the Mounting Brackets and secure it with provided Washer and Nut NOTE: Reach under or to the side of the bumper to place the Washer and Nut inside the bumper

Repeat to install Passenger Side Panel to the Main Panel and bumper