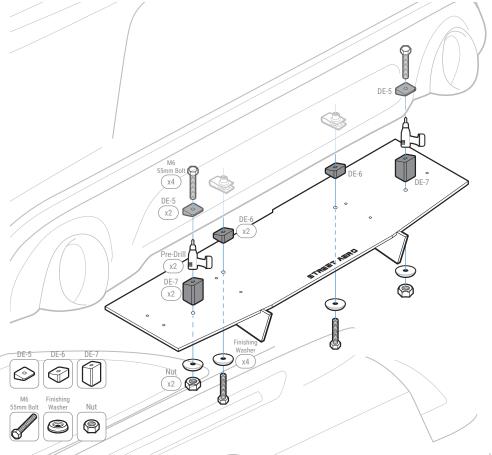

## STEP: 3

Install Main Panel

Align the assembled Main Panel to the bumper by placing Mounting Bracket DE-6 to its OEM mounting location (OEM holes from **STEP:2**) use M6 55mm Bolt as a guide by inserting it through Mounting Bracket DE-6

NOTE: Do not tighten the bolt you will need to remove the Main Panel to pre-drill the other mounting locations

When the Main Panel is aligned perfectly mark and pre-drill where Mounting Bracket DE-5 and DE-7 will be mounted

NOTE: Main Panel may need to be removed before drilling

Gently push the undershroud up to place M6 55mm Bolt and Mounting Bracket DE-5 inside the bumper to its mounting location

Place Mounting Bracket DE-7 on top of the Main Panel and secure it to the M6 55mm Bolt with Finishing Washer and Nut

Slide Mounting Bracket DE-6 to its OEM mounting location and secure it to the bumper and Threaded Clip with M6 55mm Bolt and Finishing Washer

Attach Mounting Bracket DE-9 and DE-11 to the Driver Side Panel with M6 16mm Bolt, Finishing Washer, and Nut