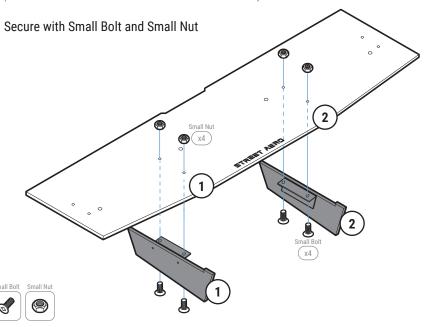

#### STEP: 1

Assemble Main Panel

Carefully place Fin 1 and Fin 2 onto the Main Panel

(Match the number on the Fin to the number on the Main Panel)

STEP: 2

Remove OEM Washer Bolts and Clip

Remove the OEM Washer Bolt and Clip from the two center bumper fin

Attach the Side Panel to the Main Panel with Small Bolt and Small Nut NOTE: Do Not tighten Small Bolt (you will need to remove the Side Panel to pre-drill)

Mark where Mounting Bracket CT-10 and CT-11 will be mounted to the bumper