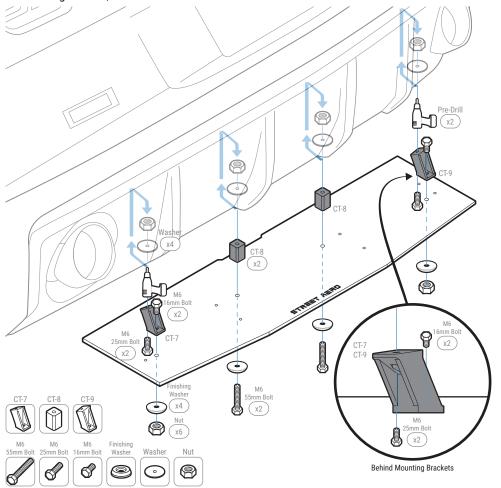

STEP: 3

Install Mounting Bracket

Mount the assembled Main Panel to the bumper by securing Mounting Bracket CT-8 to the OEM mounting hole on *STEP*: 2 with M6 55mm Bolt, Finishing Washer, Washer, and Nut NOTE: Reach under to place Washer and Nut inside the bumper

Align Mounting Bracket CT-7 and CT-9 to its correct location then Mark and Pre-Drill into the bumper

NOTE: Use the hole on top of CT-7 and CT-9 to mark the drill location

NOTE: Main Panel and Mounting Bracket may need to be removed before pre-drilling

Secure Mounting Bracket CT-7 and CT-9 to the bumper with provided M6 25mm Bolt, Washer, and Nut

NOTE: Reach under the bumper to place the Washer and Nut inside the bumper

Secure Mounting Bracket CT-7 and CT-9 to the Main Panel with provided M6 16mm Bolt, Finishing Washer, and Nut