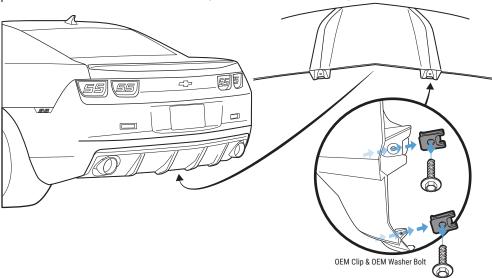

#### STEP: 1

Assemble Main Panel

Carefully place Fin 1 and Fin 2 onto the Main Panel

(Match the number on the Fin to the number on the Main Panel)

STEP: 2

Remove OEM Washer Bolts and Clip

Remove the OEM Washer Bolt and Clip from the two center bumper fin