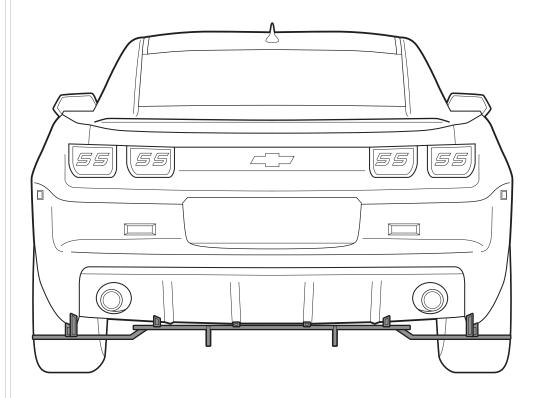

## **INSTALLATION GUIDE** 2010-2013 Chevrolet Camaro 2SS (Dual Exhaust) ACM Rear Diffuser

s-rda-chv-07-e1 www.streetaero.com