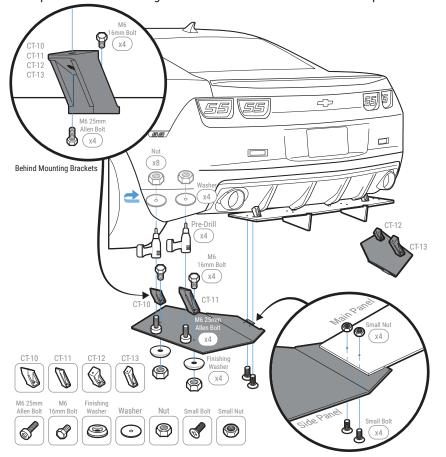

### STEP: 4

Mount the Rear Diffuser

Attach and secure Mounting Bracket CT-10 and CT-11 to the Side Panel with M6 16mm Bolt, Finishing Washer, and Nut

NOTE: Push the bolt all the way into the socket to prevent it from falling out

Attach the Side Panel to the Main Panel with Small Bolt and Small Nut NOTE: Do Not tighten Small Bolt (you will need to remove the Side Panel to pre-drill)

Mark where Mounting Bracket CT-10 and CT-11 will be mounted to the bumper

NOTE: Use the hole on top of CT-10 and CT-11 to mark the drill location

#### Pre-drill into the bumper

NOTE: Side Panel and Mounting Bracket may need to be removed before pre-drilling

Mount the Side Panel by securing Mounting Bracket CT-10 and CT-11 with M6 25mm Allen Bolt, Finishing Washer, Washer, and Nut

**NOTE:** Reach under or to the side of the bumper to place the Washer and Nut inside the bumper

Repeat to install Passenger Side Panel to the Main Panel and bumper